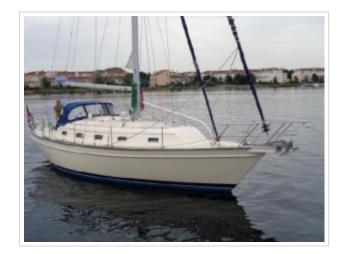

## **ISLAND PACKET 380**

**Dimensions** 12.20 x 4.01 x 1.40 meter

Built 2000

Material GRP

Engine(s) 1x Yanmar 4JH3E 41.9 kW

diesel 57 hp

Price Sold

This Island Packet 380, designed by Bob Johnson, is a full keel sailing yacht and offers excellent control, comfortable sailing features and easy maneuverability. Thanks to its width and well thought-out layout, the interior underneath feels much larger than many other 40-foot boats. She is well-maintained and has had a small refit in 2012. Further equipped with Dickinson heater, complete navigation system, GPS, plotter, windmill, etc. The yacht is on display at our sales marina in Harlingen by appointment.