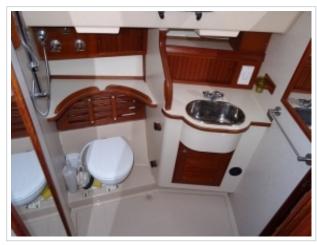

## **ISLAND PACKET 380**

**Dimensions** 12.20 x 4.01 x 1.40 meter

Built 2000

Material GRP

Engine(s) 1x Yanmar 4JH3E 41.9 kW

diesel 57 hp

Price Sold

This Island Packet 380, designed by Bob Johnson, is a full keel sailing yacht and offers excellent control, comfortable sailing features and easy maneuverability. Thanks to its width and well thought-out layout, the interior underneath feels much larger than many other 40-foot boats. She is well-maintained and has had a small refit in 2012. Further equipped with Dickinson heater, complete navigation system, GPS, plotter, windmill, etc. The yacht is on display at our sales marina in Harlingen by appointment.