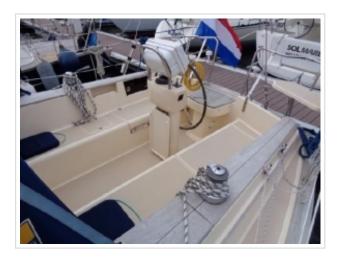

## **ISLAND PACKET 380**

**Dimensions** 12.20 x 4.01 x 1.40 meter

Built 2000

Material GRP

Engine(s) 1x Yanmar 4JH3E 41.9 kW

diesel 57 hp

Price Sold

This Island Packet 380, designed by Bob Johnson, is a full keel sailing yacht and offers excellent control, comfortable sailing features and easy maneuverability. Thanks to its width and well thought-out layout, the interior underneath feels much larger than many other 40-foot boats. She is well-maintained and has had a small refit in 2012. Further equipped with Dickinson heater, complete navigation system, GPS, plotter, windmill, etc. The yacht is on display at our sales marina in Harlingen by appointment.