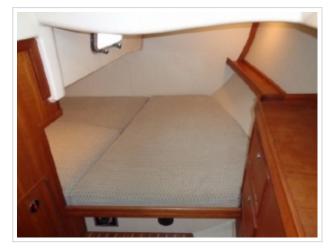

## **ISLAND PACKET 380**

**Dimensions** 12.20 x 4.01 x 1.40 meter

Built 2000

Material GRP

Engine(s) 1x Yanmar 4JH3E 41.9 kW

diesel 57 hp

Price Sold

This Island Packet 380, designed by Bob Johnson, is a full keel sailing yacht and offers excellent control, comfortable sailing features and easy maneuverability. Thanks to its width and well thought-out layout, the interior underneath feels much larger than many other 40-foot boats. She is well-maintained and has had a small refit in 2012. Further equipped with Dickinson heater, complete navigation system, GPS, plotter, windmill, etc. The yacht is on display at our sales marina in Harlingen by appointment.