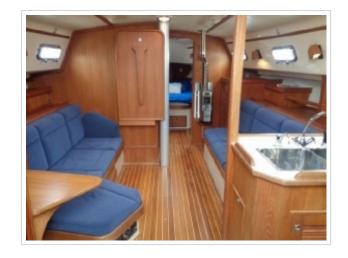

## **ISLAND PACKET 380**

**Dimensions** 12.20 x 4.01 x 1.40 meter

Built 2000

Material GRP

Engine(s) 1x Yanmar 4JH3E 41.9 kW

diesel 57 hp

Price Sold

This Island Packet 380, designed by Bob Johnson, is a full keel sailing yacht and offers excellent control, comfortable sailing features and easy maneuverability. Thanks to its width and well thought-out layout, the interior underneath feels much larger than many other 40-foot boats. She is well-maintained and has had a small refit in 2012. Further equipped with Dickinson heater, complete navigation system, GPS, plotter, windmill, etc. The yacht is on display at our sales marina in Harlingen by appointment.