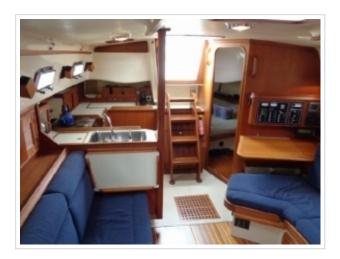

## **ISLAND PACKET 380**

**Dimensions** 12.20 x 4.01 x 1.40 meter

Built 2000

Material GRP

Engine(s) 1x Yanmar 4JH3E 41.9 kW

diesel 57 hp

Price Sold

This Island Packet 380, designed by Bob Johnson, is a full keel sailing yacht and offers excellent control, comfortable sailing features and easy maneuverability. Thanks to its width and well thought-out layout, the interior underneath feels much larger than many other 40-foot boats. She is well-maintained and has had a small refit in 2012. Further equipped with Dickinson heater, complete navigation system, GPS, plotter, windmill, etc. The yacht is on display at our sales marina in Harlingen by appointment.