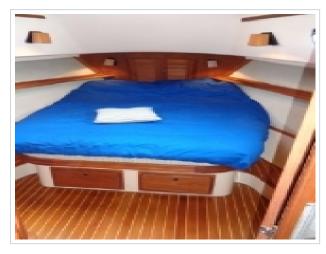

## **ISLAND PACKET 380**

**Dimensions** 12.20 x 4.01 x 1.40 meter

Built 2000

Material GRP

Engine(s) 1x Yanmar 4JH3E 41.9 kW

diesel 57 hp

Price Sold

This Island Packet 380, designed by Bob Johnson, is a full keel sailing yacht and offers excellent control, comfortable sailing features and easy maneuverability. Thanks to its width and well thought-out layout, the interior underneath feels much larger than many other 40-foot boats. She is well-maintained and has had a small refit in 2012. Further equipped with Dickinson heater, complete navigation system, GPS, plotter, windmill, etc. The yacht is on display at our sales marina in Harlingen by appointment.