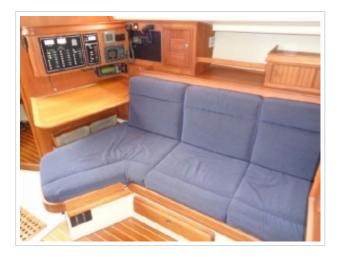

## **ISLAND PACKET 380**

**Dimensions** 12.20 x 4.01 x 1.40 meter

Built 2000

Material GRP

Engine(s) 1x Yanmar 4JH3E 41.9 kW

diesel 57 hp

Price Sold

This Island Packet 380, designed by Bob Johnson, is a full keel sailing yacht and offers excellent control, comfortable sailing features and easy maneuverability. Thanks to its width and well thought-out layout, the interior underneath feels much larger than many other 40-foot boats. She is well-maintained and has had a small refit in 2012. Further equipped with Dickinson heater, complete navigation system, GPS, plotter, windmill, etc. The yacht is on display at our sales marina in Harlingen by appointment.