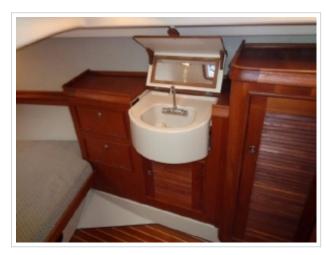

## **ISLAND PACKET 380**

**Dimensions** 12.20 x 4.01 x 1.40 meter

Built 2000

Material GRP

Engine(s) 1x Yanmar 4JH3E 41.9 kW

diesel 57 hp

Price Sold

This Island Packet 380, designed by Bob Johnson, is a full keel sailing yacht and offers excellent control, comfortable sailing features and easy maneuverability. Thanks to its width and well thought-out layout, the interior underneath feels much larger than many other 40-foot boats. She is well-maintained and has had a small refit in 2012. Further equipped with Dickinson heater, complete navigation system, GPS, plotter, windmill, etc. The yacht is on display at our sales marina in Harlingen by appointment.