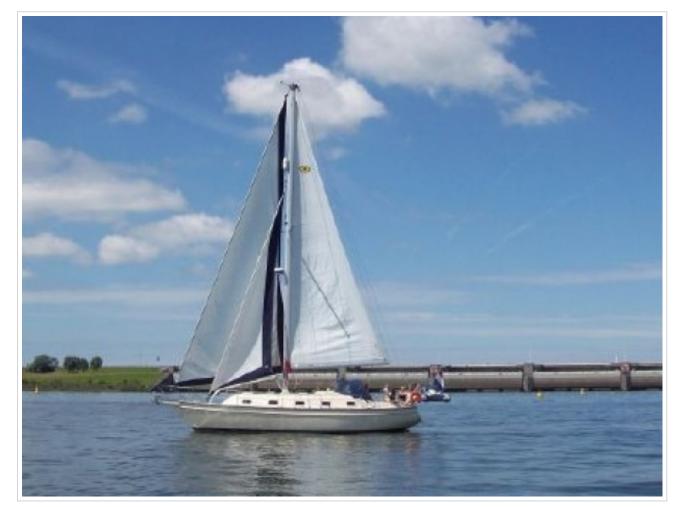

## **ISLAND PACKET 380**

**Dimensions** 12.20 x 4.01 x 1.40 meter

Built 2000

Material GRP

Engine(s) 1x Yanmar 4JH3E 41.9 kW

diesel 57 hp

Price Sold

This Island Packet 380, designed by Bob Johnson, is a full keel sailing yacht and offers excellent control, comfortable sailing features and easy maneuverability. Thanks to its width and well thought-out layout, the interior underneath feels much larger than many other 40-foot boats. She is well-maintained and has had a small refit in 2012. Further equipped with Dickinson heater, complete navigation system, GPS, plotter, windmill, etc. The yacht is on display at our sales marina in Harlingen by appointment.