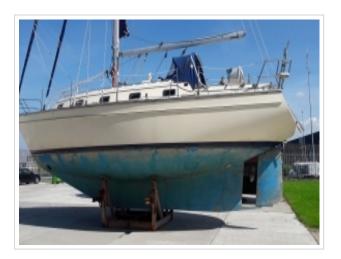

## **ISLAND PACKET 380**

**Dimensions** 12.20 x 4.01 x 1.40 meter

Built 2000

Material GRP

Engine(s) 1x Yanmar 4JH3E 41.9 kW

diesel 57 hp

Price Sold

This Island Packet 380, designed by Bob Johnson, is a full keel sailing yacht and offers excellent control, comfortable sailing features and easy maneuverability. Thanks to its width and well thought-out layout, the interior underneath feels much larger than many other 40-foot boats. She is well-maintained and has had a small refit in 2012. Further equipped with Dickinson heater, complete navigation system, GPS, plotter, windmill, etc. The yacht is on display at our sales marina in Harlingen by appointment.