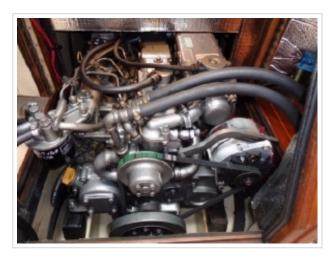

## **ISLAND PACKET 380**

**Dimensions** 12.20 x 4.01 x 1.40 meter

Built 2000

Material GRP

Engine(s) 1x Yanmar 4JH3E 41.9 kW

diesel 57 hp

Price Sold

This Island Packet 380, designed by Bob Johnson, is a full keel sailing yacht and offers excellent control, comfortable sailing features and easy maneuverability. Thanks to its width and well thought-out layout, the interior underneath feels much larger than many other 40-foot boats. She is well-maintained and has had a small refit in 2012. Further equipped with Dickinson heater, complete navigation system, GPS, plotter, windmill, etc. The yacht is on display at our sales marina in Harlingen by appointment.