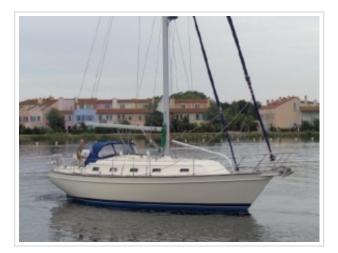

## **ISLAND PACKET 380**

**Dimensions** 12.20 x 4.01 x 1.40 meter

Built 2000

Material GRP

Engine(s) 1x Yanmar 4JH3E 41.9 kW

diesel 57 hp

Price Sold

This Island Packet 380, designed by Bob Johnson, is a full keel sailing yacht and offers excellent control, comfortable sailing features and easy maneuverability. Thanks to its width and well thought-out layout, the interior underneath feels much larger than many other 40-foot boats. She is well-maintained and has had a small refit in 2012. Further equipped with Dickinson heater, complete navigation system, GPS, plotter, windmill, etc. The yacht is on display at our sales marina in Harlingen by appointment.