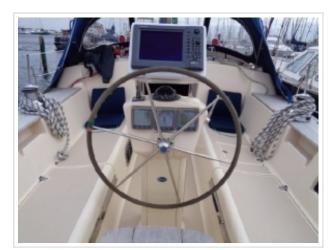

## **ISLAND PACKET 380**

**Dimensions** 12.20 x 4.01 x 1.40 meter

Built 2000

Material GRP

Engine(s) 1x Yanmar 4JH3E 41.9 kW

diesel 57 hp

Price Sold

This Island Packet 380, designed by Bob Johnson, is a full keel sailing yacht and offers excellent control, comfortable sailing features and easy maneuverability. Thanks to its width and well thought-out layout, the interior underneath feels much larger than many other 40-foot boats. She is well-maintained and has had a small refit in 2012. Further equipped with Dickinson heater, complete navigation system, GPS, plotter, windmill, etc. The yacht is on display at our sales marina in Harlingen by appointment.