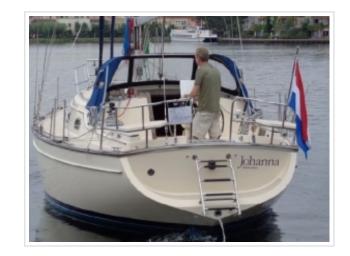

## **ISLAND PACKET 380**

**Dimensions** 12.20 x 4.01 x 1.40 meter

Built 2000

Material GRP

Engine(s) 1x Yanmar 4JH3E 41.9 kW

diesel 57 hp

Price Sold

This Island Packet 380, designed by Bob Johnson, is a full keel sailing yacht and offers excellent control, comfortable sailing features and easy maneuverability. Thanks to its width and well thought-out layout, the interior underneath feels much larger than many other 40-foot boats. She is well-maintained and has had a small refit in 2012. Further equipped with Dickinson heater, complete navigation system, GPS, plotter, windmill, etc. The yacht is on display at our sales marina in Harlingen by appointment.