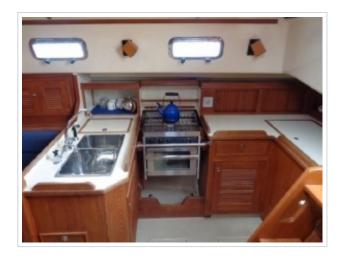

## **ISLAND PACKET 380**

**Dimensions** 12.20 x 4.01 x 1.40 meter

Built 2000

Material GRP

Engine(s) 1x Yanmar 4JH3E 41.9 kW

diesel 57 hp

Price Sold

This Island Packet 380, designed by Bob Johnson, is a full keel sailing yacht and offers excellent control, comfortable sailing features and easy maneuverability. Thanks to its width and well thought-out layout, the interior underneath feels much larger than many other 40-foot boats. She is well-maintained and has had a small refit in 2012. Further equipped with Dickinson heater, complete navigation system, GPS, plotter, windmill, etc. The yacht is on display at our sales marina in Harlingen by appointment.