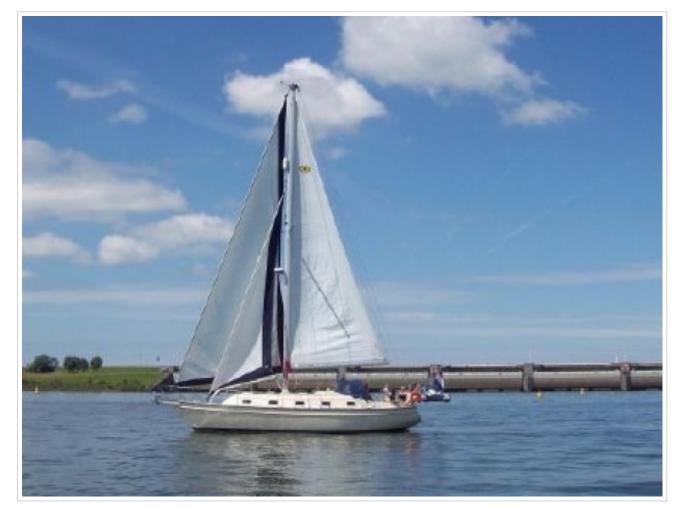

## **ISLAND PACKET 380**

**Größe** 12.20 x 4.01 x 1.40 meter

**Jahr** 2000

Material GFK

Motor(en) 1x Yanmar 4JH3E 41.9 kW

diesel 57 ps

**Preis** Verkauft

This Island Packet 380, designed by Bob Johnson, is a full keel sailing yacht and offers excellent control, comfortable sailing features and easy maneuverability. Thanks to its width and well thought-out layout, the interior underneath feels much larger than many other 40-foot boats. She is well-maintained and has had a small refit in 2012. Further equipped with Dickinson heater, complete navigation system, GPS, plotter, windmill, etc. The yacht is on display at our sales marina in Harlingen by appointment.