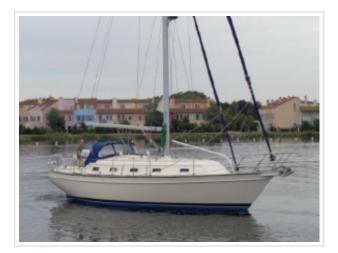

## **ISLAND PACKET 380**

**Größe** 12.20 x 4.01 x 1.40 meter

**Jahr** 2000

Material GFK

Motor(en) 1x Yanmar 4JH3E 41.9 kW

diesel 57 ps

**Preis** Verkauft

This Island Packet 380, designed by Bob Johnson, is a full keel sailing yacht and offers excellent control, comfortable sailing features and easy maneuverability. Thanks to its width and well thought-out layout, the interior underneath feels much larger than many other 40-foot boats. She is well-maintained and has had a small refit in 2012. Further equipped with Dickinson heater, complete navigation system, GPS, plotter, windmill, etc. The yacht is on display at our sales marina in Harlingen by appointment.