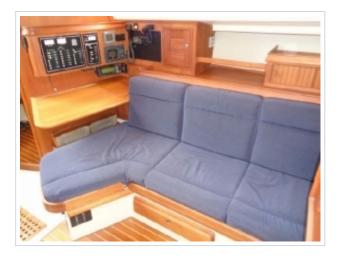

## **ISLAND PACKET 380**

**Größe** 12.20 x 4.01 x 1.40 meter

**Jahr** 2000

Material GFK

Motor(en) 1x Yanmar 4JH3E 41.9 kW

diesel 57 ps

**Preis** Verkauft

This Island Packet 380, designed by Bob Johnson, is a full keel sailing yacht and offers excellent control, comfortable sailing features and easy maneuverability. Thanks to its width and well thought-out layout, the interior underneath feels much larger than many other 40-foot boats. She is well-maintained and has had a small refit in 2012. Further equipped with Dickinson heater, complete navigation system, GPS, plotter, windmill, etc. The yacht is on display at our sales marina in Harlingen by appointment.