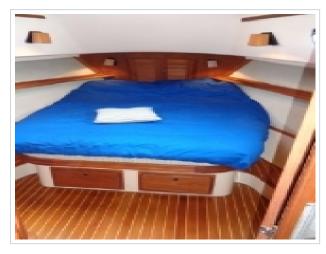

## **ISLAND PACKET 380**

**Größe** 12.20 x 4.01 x 1.40 meter

**Jahr** 2000

Material GFK

Motor(en) 1x Yanmar 4JH3E 41.9 kW

diesel 57 ps

**Preis** Verkauft

This Island Packet 380, designed by Bob Johnson, is a full keel sailing yacht and offers excellent control, comfortable sailing features and easy maneuverability. Thanks to its width and well thought-out layout, the interior underneath feels much larger than many other 40-foot boats. She is well-maintained and has had a small refit in 2012. Further equipped with Dickinson heater, complete navigation system, GPS, plotter, windmill, etc. The yacht is on display at our sales marina in Harlingen by appointment.