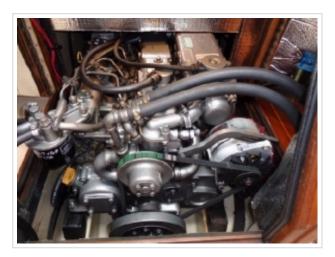

## **ISLAND PACKET 380**

**Größe** 12.20 x 4.01 x 1.40 meter

**Jahr** 2000

Material GFK

Motor(en) 1x Yanmar 4JH3E 41.9 kW

diesel 57 ps

**Preis** Verkauft

This Island Packet 380, designed by Bob Johnson, is a full keel sailing yacht and offers excellent control, comfortable sailing features and easy maneuverability. Thanks to its width and well thought-out layout, the interior underneath feels much larger than many other 40-foot boats. She is well-maintained and has had a small refit in 2012. Further equipped with Dickinson heater, complete navigation system, GPS, plotter, windmill, etc. The yacht is on display at our sales marina in Harlingen by appointment.