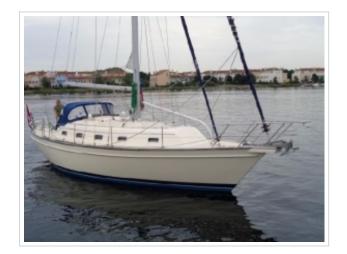

## **ISLAND PACKET 380**

**Größe** 12.20 x 4.01 x 1.40 meter

**Jahr** 2000

Material GFK

Motor(en) 1x Yanmar 4JH3E 41.9 kW

diesel 57 ps

**Preis** Verkauft

This Island Packet 380, designed by Bob Johnson, is a full keel sailing yacht and offers excellent control, comfortable sailing features and easy maneuverability. Thanks to its width and well thought-out layout, the interior underneath feels much larger than many other 40-foot boats. She is well-maintained and has had a small refit in 2012. Further equipped with Dickinson heater, complete navigation system, GPS, plotter, windmill, etc. The yacht is on display at our sales marina in Harlingen by appointment.