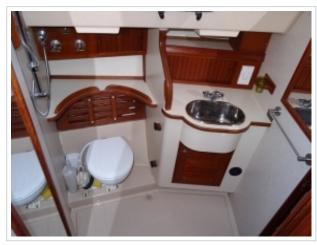

## **ISLAND PACKET 380**

**Größe** 12.20 x 4.01 x 1.40 meter

**Jahr** 2000

Material GFK

Motor(en) 1x Yanmar 4JH3E 41.9 kW

diesel 57 ps

**Preis** Verkauft

This Island Packet 380, designed by Bob Johnson, is a full keel sailing yacht and offers excellent control, comfortable sailing features and easy maneuverability. Thanks to its width and well thought-out layout, the interior underneath feels much larger than many other 40-foot boats. She is well-maintained and has had a small refit in 2012. Further equipped with Dickinson heater, complete navigation system, GPS, plotter, windmill, etc. The yacht is on display at our sales marina in Harlingen by appointment.