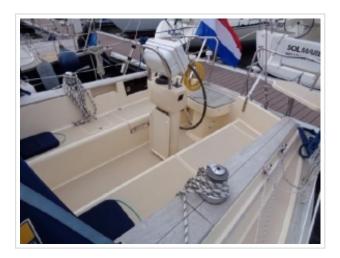

## **ISLAND PACKET 380**

**Größe** 12.20 x 4.01 x 1.40 meter

**Jahr** 2000

Material GFK

Motor(en) 1x Yanmar 4JH3E 41.9 kW

diesel 57 ps

**Preis** Verkauft

This Island Packet 380, designed by Bob Johnson, is a full keel sailing yacht and offers excellent control, comfortable sailing features and easy maneuverability. Thanks to its width and well thought-out layout, the interior underneath feels much larger than many other 40-foot boats. She is well-maintained and has had a small refit in 2012. Further equipped with Dickinson heater, complete navigation system, GPS, plotter, windmill, etc. The yacht is on display at our sales marina in Harlingen by appointment.