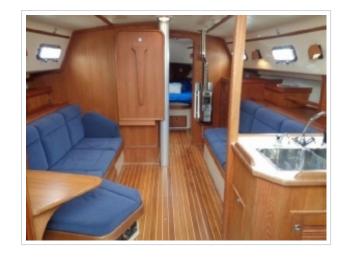

## **ISLAND PACKET 380**

**Größe** 12.20 x 4.01 x 1.40 meter

**Jahr** 2000

Material GFK

Motor(en) 1x Yanmar 4JH3E 41.9 kW

diesel 57 ps

**Preis** Verkauft

This Island Packet 380, designed by Bob Johnson, is a full keel sailing yacht and offers excellent control, comfortable sailing features and easy maneuverability. Thanks to its width and well thought-out layout, the interior underneath feels much larger than many other 40-foot boats. She is well-maintained and has had a small refit in 2012. Further equipped with Dickinson heater, complete navigation system, GPS, plotter, windmill, etc. The yacht is on display at our sales marina in Harlingen by appointment.