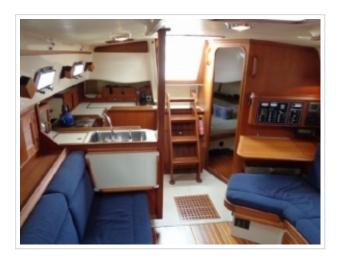

## **ISLAND PACKET 380**

**Größe** 12.20 x 4.01 x 1.40 meter

**Jahr** 2000

Material GFK

Motor(en) 1x Yanmar 4JH3E 41.9 kW

diesel 57 ps

**Preis** Verkauft

This Island Packet 380, designed by Bob Johnson, is a full keel sailing yacht and offers excellent control, comfortable sailing features and easy maneuverability. Thanks to its width and well thought-out layout, the interior underneath feels much larger than many other 40-foot boats. She is well-maintained and has had a small refit in 2012. Further equipped with Dickinson heater, complete navigation system, GPS, plotter, windmill, etc. The yacht is on display at our sales marina in Harlingen by appointment.