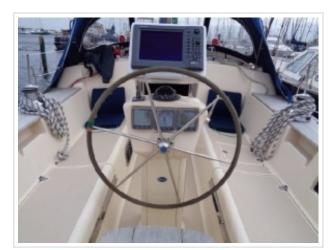

## **ISLAND PACKET 380**

**Größe** 12.20 x 4.01 x 1.40 meter

**Jahr** 2000

Material GFK

Motor(en) 1x Yanmar 4JH3E 41.9 kW

diesel 57 ps

**Preis** Verkauft

This Island Packet 380, designed by Bob Johnson, is a full keel sailing yacht and offers excellent control, comfortable sailing features and easy maneuverability. Thanks to its width and well thought-out layout, the interior underneath feels much larger than many other 40-foot boats. She is well-maintained and has had a small refit in 2012. Further equipped with Dickinson heater, complete navigation system, GPS, plotter, windmill, etc. The yacht is on display at our sales marina in Harlingen by appointment.