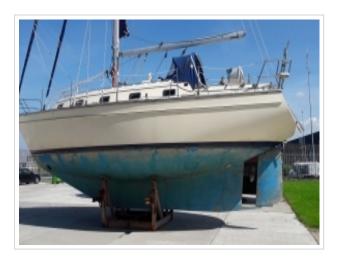

## **ISLAND PACKET 380**

**Größe** 12.20 x 4.01 x 1.40 meter

**Jahr** 2000

Material GFK

Motor(en) 1x Yanmar 4JH3E 41.9 kW

diesel 57 ps

**Preis** Verkauft

This Island Packet 380, designed by Bob Johnson, is a full keel sailing yacht and offers excellent control, comfortable sailing features and easy maneuverability. Thanks to its width and well thought-out layout, the interior underneath feels much larger than many other 40-foot boats. She is well-maintained and has had a small refit in 2012. Further equipped with Dickinson heater, complete navigation system, GPS, plotter, windmill, etc. The yacht is on display at our sales marina in Harlingen by appointment.