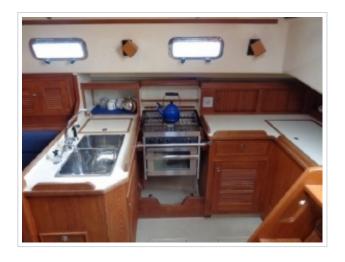

## **ISLAND PACKET 380**

**Größe** 12.20 x 4.01 x 1.40 meter

**Jahr** 2000

Material GFK

Motor(en) 1x Yanmar 4JH3E 41.9 kW

diesel 57 ps

**Preis** Verkauft

This Island Packet 380, designed by Bob Johnson, is a full keel sailing yacht and offers excellent control, comfortable sailing features and easy maneuverability. Thanks to its width and well thought-out layout, the interior underneath feels much larger than many other 40-foot boats. She is well-maintained and has had a small refit in 2012. Further equipped with Dickinson heater, complete navigation system, GPS, plotter, windmill, etc. The yacht is on display at our sales marina in Harlingen by appointment.