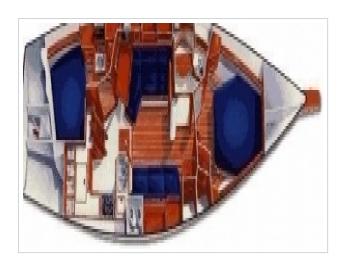

## **ISLAND PACKET 380**

**Größe** 12.20 x 4.01 x 1.40 meter

**Jahr** 2000

Material GFK

Motor(en) 1x Yanmar 4JH3E 41.9 kW

diesel 57 ps

**Preis** Verkauft

This Island Packet 380, designed by Bob Johnson, is a full keel sailing yacht and offers excellent control, comfortable sailing features and easy maneuverability. Thanks to its width and well thought-out layout, the interior underneath feels much larger than many other 40-foot boats. She is well-maintained and has had a small refit in 2012. Further equipped with Dickinson heater, complete navigation system, GPS, plotter, windmill, etc. The yacht is on display at our sales marina in Harlingen by appointment.