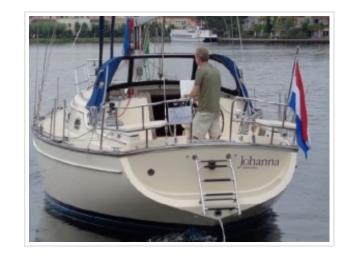

## **ISLAND PACKET 380**

**Größe** 12.20 x 4.01 x 1.40 meter

**Jahr** 2000

Material GFK

Motor(en) 1x Yanmar 4JH3E 41.9 kW

diesel 57 ps

**Preis** Verkauft

This Island Packet 380, designed by Bob Johnson, is a full keel sailing yacht and offers excellent control, comfortable sailing features and easy maneuverability. Thanks to its width and well thought-out layout, the interior underneath feels much larger than many other 40-foot boats. She is well-maintained and has had a small refit in 2012. Further equipped with Dickinson heater, complete navigation system, GPS, plotter, windmill, etc. The yacht is on display at our sales marina in Harlingen by appointment.