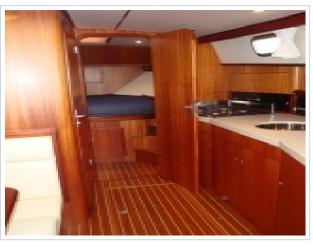

## **NORTH-LINE 37 WHEELHOUSE**

**Dimensions** 12.00 x 3.85 x 1.05 meter

**Built** 2015

Material GRP

**Engine(s)** 2x Volvo Penta 330 hp

Price Sold

As new North-Line 37 Wheelhouse "Purdey". The yachts was launched in september 2015 and is fitted with 2 x 330 hp Volvo Penta engines with only 60 delivery hours. Over complete and fitted with bow- and stern thruster, Simrad Navigation and ready to go. Inspection is possibly on appointment at our yard in Harlingen. For more details please contact Sipko van Sluis.