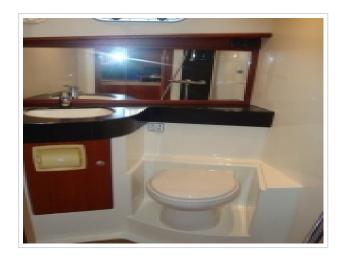

## **NORTH-LINE 37 WHEELHOUSE**

**Dimensions** 12.00 x 3.85 x 1.05 meter

**Built** 2015

Material GRP

**Engine(s)** 2x Volvo Penta 330 hp

Price Sold

As new North-Line 37 Wheelhouse "Purdey". The yachts was launched in september 2015 and is fitted with 2 x 330 hp Volvo Penta engines with only 60 delivery hours. Over complete and fitted with bow- and stern thruster, Simrad Navigation and ready to go. Inspection is possibly on appointment at our yard in Harlingen. For more details please contact Sipko van Sluis.