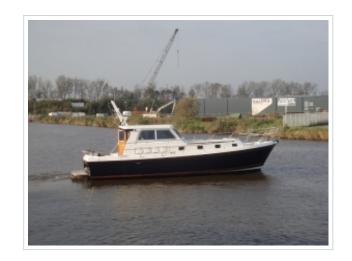

## **NORTH-LINE 37 WHEELHOUSE**

**Dimensions** 12.00 x 3.85 x 1.05 meter

**Built** 2015

Material GRP

**Engine(s)** 2x Volvo Penta 330 hp

Price Sold

As new North-Line 37 Wheelhouse "Purdey". The yachts was launched in september 2015 and is fitted with 2 x 330 hp Volvo Penta engines with only 60 delivery hours. Over complete and fitted with bow- and stern thruster, Simrad Navigation and ready to go. Inspection is possibly on appointment at our yard in Harlingen. For more details please contact Sipko van Sluis.