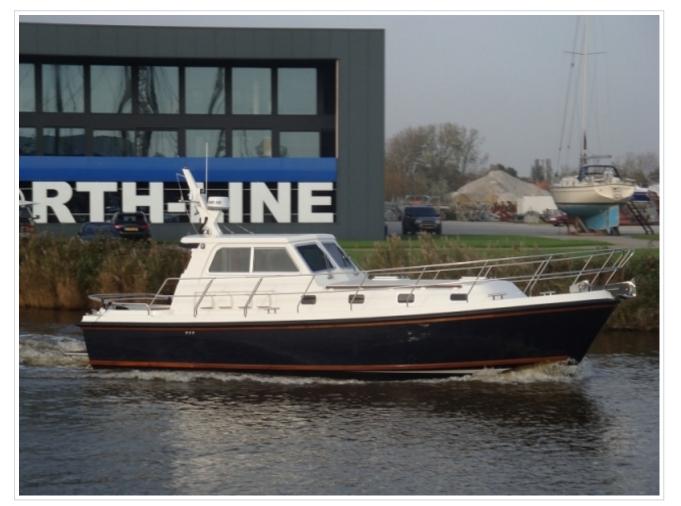

## **NORTH-LINE 37 WHEELHOUSE**

**Dimensions** 12.00 x 3.85 x 1.05 meter

**Built** 2015

Material GRP

**Engine(s)** 2x Volvo Penta 330 hp

Price Sold

As new North-Line 37 Wheelhouse "Purdey". The yachts was launched in september 2015 and is fitted with 2 x 330 hp Volvo Penta engines with only 60 delivery hours. Over complete and fitted with bow- and stern thruster, Simrad Navigation and ready to go. Inspection is possibly on appointment at our yard in Harlingen. For more details please contact Sipko van Sluis.