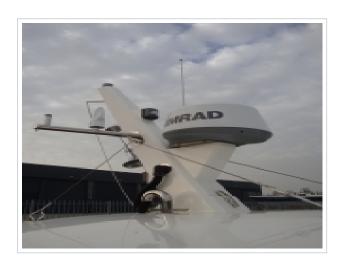

## **NORTH-LINE 37 WHEELHOUSE**

**Dimensions** 12.00 x 3.85 x 1.05 meter

**Built** 2015

Material GRP

**Engine(s)** 2x Volvo Penta 330 hp

Price Sold

As new North-Line 37 Wheelhouse "Purdey". The yachts was launched in september 2015 and is fitted with 2 x 330 hp Volvo Penta engines with only 60 delivery hours. Over complete and fitted with bow- and stern thruster, Simrad Navigation and ready to go. Inspection is possibly on appointment at our yard in Harlingen. For more details please contact Sipko van Sluis.