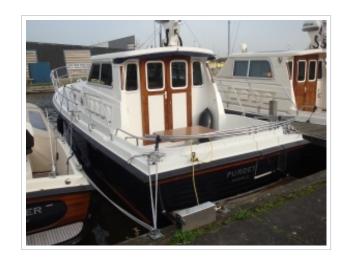

## **NORTH-LINE 37 WHEELHOUSE**

**Dimensions** 12.00 x 3.85 x 1.05 meter

**Built** 2015

Material GRP

**Engine(s)** 2x Volvo Penta 330 hp

Price Sold

As new North-Line 37 Wheelhouse "Purdey". The yachts was launched in september 2015 and is fitted with 2 x 330 hp Volvo Penta engines with only 60 delivery hours. Over complete and fitted with bow- and stern thruster, Simrad Navigation and ready to go. Inspection is possibly on appointment at our yard in Harlingen. For more details please contact Sipko van Sluis.