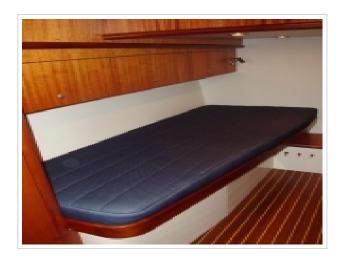

## **NORTH-LINE 37 WHEELHOUSE**

**Dimensions** 12.00 x 3.85 x 1.05 meter

**Built** 2015

Material GRP

**Engine(s)** 2x Volvo Penta 330 hp

Price Sold

As new North-Line 37 Wheelhouse "Purdey". The yachts was launched in september 2015 and is fitted with 2 x 330 hp Volvo Penta engines with only 60 delivery hours. Over complete and fitted with bow- and stern thruster, Simrad Navigation and ready to go. Inspection is possibly on appointment at our yard in Harlingen. For more details please contact Sipko van Sluis.