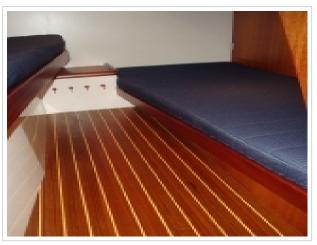

## **NORTH-LINE 37 WHEELHOUSE**

**Dimensions** 12.00 x 3.85 x 1.05 meter

**Built** 2015

Material GRP

**Engine(s)** 2x Volvo Penta 330 hp

Price Sold

As new North-Line 37 Wheelhouse "Purdey". The yachts was launched in september 2015 and is fitted with 2 x 330 hp Volvo Penta engines with only 60 delivery hours. Over complete and fitted with bow- and stern thruster, Simrad Navigation and ready to go. Inspection is possibly on appointment at our yard in Harlingen. For more details please contact Sipko van Sluis.