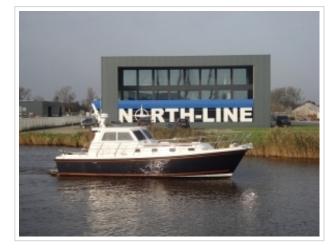

## **NORTH-LINE 37 WHEELHOUSE**

**Dimensions** 12.00 x 3.85 x 1.05 meter

**Built** 2015

Material GRP

**Engine(s)** 2x Volvo Penta 330 hp

Price Sold

As new North-Line 37 Wheelhouse "Purdey". The yachts was launched in september 2015 and is fitted with 2 x 330 hp Volvo Penta engines with only 60 delivery hours. Over complete and fitted with bow- and stern thruster, Simrad Navigation and ready to go. Inspection is possibly on appointment at our yard in Harlingen. For more details please contact Sipko van Sluis.