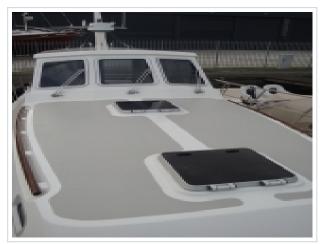

## **NORTH-LINE 37 WHEELHOUSE**

**Dimensions** 12.00 x 3.85 x 1.05 meter

**Built** 2015

Material GRP

**Engine(s)** 2x Volvo Penta 330 hp

Price Sold

As new North-Line 37 Wheelhouse "Purdey". The yachts was launched in september 2015 and is fitted with 2 x 330 hp Volvo Penta engines with only 60 delivery hours. Over complete and fitted with bow- and stern thruster, Simrad Navigation and ready to go. Inspection is possibly on appointment at our yard in Harlingen. For more details please contact Sipko van Sluis.