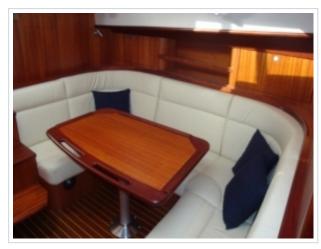

## **NORTH-LINE 37 WHEELHOUSE**

**Dimensions** 12.00 x 3.85 x 1.05 meter

**Built** 2015

Material GRP

**Engine(s)** 2x Volvo Penta 330 hp

Price Sold

As new North-Line 37 Wheelhouse "Purdey". The yachts was launched in september 2015 and is fitted with 2 x 330 hp Volvo Penta engines with only 60 delivery hours. Over complete and fitted with bow- and stern thruster, Simrad Navigation and ready to go. Inspection is possibly on appointment at our yard in Harlingen. For more details please contact Sipko van Sluis.