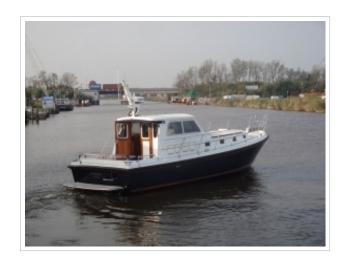

## **NORTH-LINE 37 WHEELHOUSE**

**Dimensions** 12.00 x 3.85 x 1.05 meter

**Built** 2015

Material GRP

**Engine(s)** 2x Volvo Penta 330 hp

Price Sold

As new North-Line 37 Wheelhouse "Purdey". The yachts was launched in september 2015 and is fitted with 2 x 330 hp Volvo Penta engines with only 60 delivery hours. Over complete and fitted with bow- and stern thruster, Simrad Navigation and ready to go. Inspection is possibly on appointment at our yard in Harlingen. For more details please contact Sipko van Sluis.