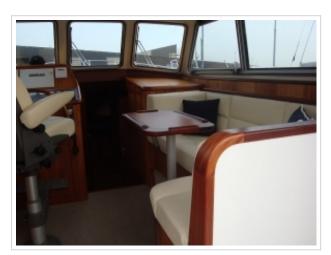

## **NORTH-LINE 37 WHEELHOUSE**

**Dimensions** 12.00 x 3.85 x 1.05 meter

**Built** 2015

Material GRP

**Engine(s)** 2x Volvo Penta 330 hp

Price Sold

As new North-Line 37 Wheelhouse "Purdey". The yachts was launched in september 2015 and is fitted with 2 x 330 hp Volvo Penta engines with only 60 delivery hours. Over complete and fitted with bow- and stern thruster, Simrad Navigation and ready to go. Inspection is possibly on appointment at our yard in Harlingen. For more details please contact Sipko van Sluis.