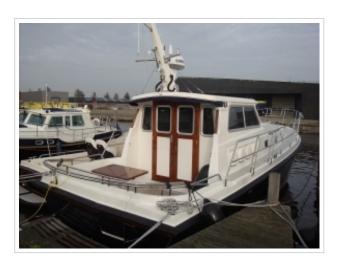

## **NORTH-LINE 37 WHEELHOUSE**

**Dimensions** 12.00 x 3.85 x 1.05 meter

**Built** 2015

Material GRP

**Engine(s)** 2x Volvo Penta 330 hp

Price Sold

As new North-Line 37 Wheelhouse "Purdey". The yachts was launched in september 2015 and is fitted with 2 x 330 hp Volvo Penta engines with only 60 delivery hours. Over complete and fitted with bow- and stern thruster, Simrad Navigation and ready to go. Inspection is possibly on appointment at our yard in Harlingen. For more details please contact Sipko van Sluis.