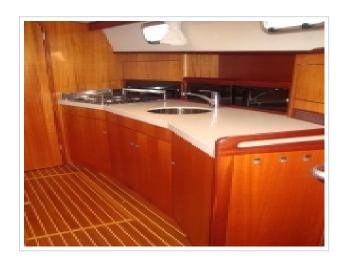

## **NORTH-LINE 37 WHEELHOUSE**

**Dimensions** 12.00 x 3.85 x 1.05 meter

**Built** 2015

Material GRP

**Engine(s)** 2x Volvo Penta 330 hp

Price Sold

As new North-Line 37 Wheelhouse "Purdey". The yachts was launched in september 2015 and is fitted with 2 x 330 hp Volvo Penta engines with only 60 delivery hours. Over complete and fitted with bow- and stern thruster, Simrad Navigation and ready to go. Inspection is possibly on appointment at our yard in Harlingen. For more details please contact Sipko van Sluis.