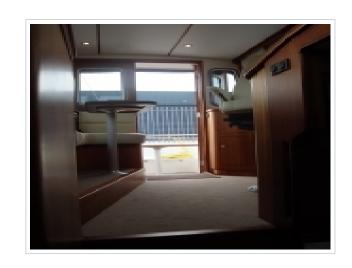

## **NORTH-LINE 37 WHEELHOUSE**

**Dimensions** 12.00 x 3.85 x 1.05 meter

**Built** 2015

Material GRP

**Engine(s)** 2x Volvo Penta 330 hp

Price Sold

As new North-Line 37 Wheelhouse "Purdey". The yachts was launched in september 2015 and is fitted with 2 x 330 hp Volvo Penta engines with only 60 delivery hours. Over complete and fitted with bow- and stern thruster, Simrad Navigation and ready to go. Inspection is possibly on appointment at our yard in Harlingen. For more details please contact Sipko van Sluis.