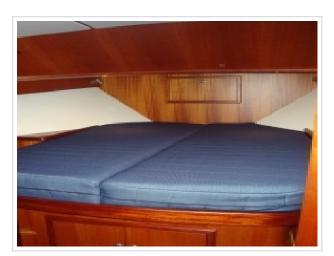

## **NORTH-LINE 37 WHEELHOUSE**

**Dimensions** 12.00 x 3.85 x 1.05 meter

**Built** 2015

Material GRP

**Engine(s)** 2x Volvo Penta 330 hp

Price Sold

As new North-Line 37 Wheelhouse "Purdey". The yachts was launched in september 2015 and is fitted with 2 x 330 hp Volvo Penta engines with only 60 delivery hours. Over complete and fitted with bow- and stern thruster, Simrad Navigation and ready to go. Inspection is possibly on appointment at our yard in Harlingen. For more details please contact Sipko van Sluis.