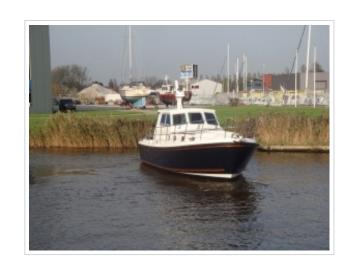

## **NORTH-LINE 37 WHEELHOUSE**

**Dimensions** 12.00 x 3.85 x 1.05 meter

**Built** 2015

Material GRP

**Engine(s)** 2x Volvo Penta 330 hp

Price Sold

As new North-Line 37 Wheelhouse "Purdey". The yachts was launched in september 2015 and is fitted with 2 x 330 hp Volvo Penta engines with only 60 delivery hours. Over complete and fitted with bow- and stern thruster, Simrad Navigation and ready to go. Inspection is possibly on appointment at our yard in Harlingen. For more details please contact Sipko van Sluis.