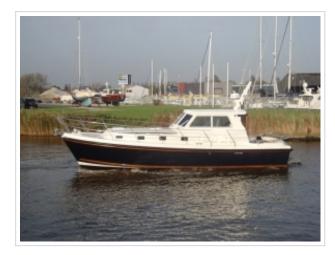

## **NORTH-LINE 37 WHEELHOUSE**

**Dimensions** 12.00 x 3.85 x 1.05 meter

**Built** 2015

Material GRP

**Engine(s)** 2x Volvo Penta 330 hp

Price Sold

As new North-Line 37 Wheelhouse "Purdey". The yachts was launched in september 2015 and is fitted with 2 x 330 hp Volvo Penta engines with only 60 delivery hours. Over complete and fitted with bow- and stern thruster, Simrad Navigation and ready to go. Inspection is possibly on appointment at our yard in Harlingen. For more details please contact Sipko van Sluis.