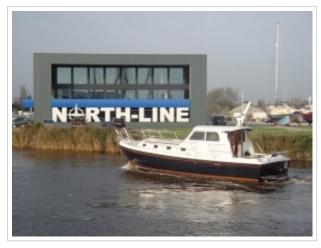

## **NORTH-LINE 37 WHEELHOUSE**

**Dimensions** 12.00 x 3.85 x 1.05 meter

**Built** 2015

Material GRP

**Engine(s)** 2x Volvo Penta 330 hp

Price Sold

As new North-Line 37 Wheelhouse "Purdey". The yachts was launched in september 2015 and is fitted with 2 x 330 hp Volvo Penta engines with only 60 delivery hours. Over complete and fitted with bow- and stern thruster, Simrad Navigation and ready to go. Inspection is possibly on appointment at our yard in Harlingen. For more details please contact Sipko van Sluis.