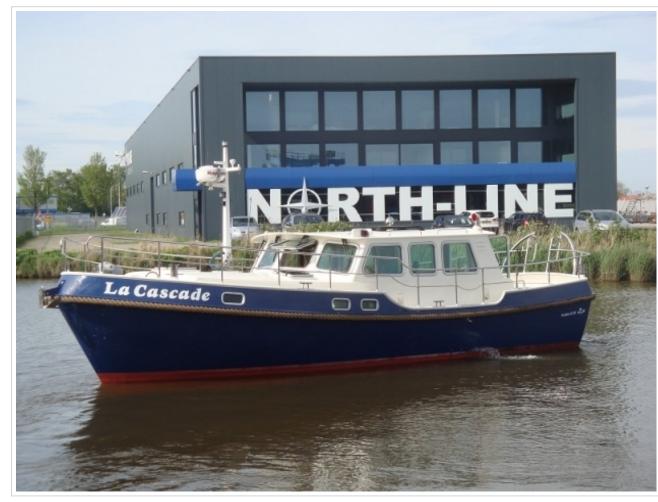

## **KUSTER A-38**

| Dimensions | 11.70 x 4.04 x 1.10 meter |
|------------|---------------------------|
| Built      | 2006                      |
| Material   | Steel                     |
| Engine(s)  | Vetus Deutz 114 hp        |
| Price      | Sold                      |

Kuster A-38 "La Cascade" built in 2006. This yacht is equipped with a Vetus Deutz 114 hp engine and a hydraulic bow thruster. It also has a complete set of navigation with a Raymarine plotter, depth sounder, log, compass, autopilot and radar. The "La Cascade" also has many other conveniences such as an oven, ceramic stove, Mastervolt invertor (5 kW) and a battery charger. The layout is standard on the Kuster A-38 with two cabins, four fixed berths and an inside-/oustide steering position. The yacht can be inspected shortly at our yard in Harlingen.