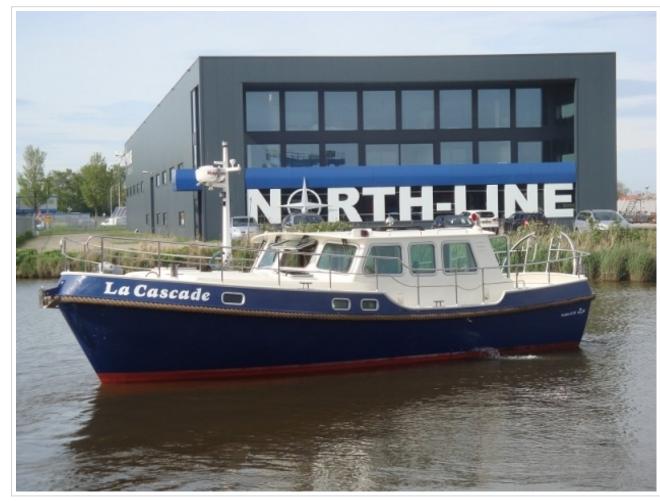

Kuster A-38 "La Cascade" built in 2006. This yacht is equipped with a Vetus Deutz 114 hp engine and a hydraulic bow thruster. It also has a complete set of navigation with a Raymarine plotter, depth sounder, log, compass, autopilot and radar. The "La Cascade" also has many other conveniences such as an oven, ceramic stove, Mastervolt invertor (5 kW) and a battery charger. The layout is standard on the Kuster A-38 with two cabins, four fixed berths and an inside-/oustide steering position. The yacht can be inspected shortly at our yard in Harlingen.