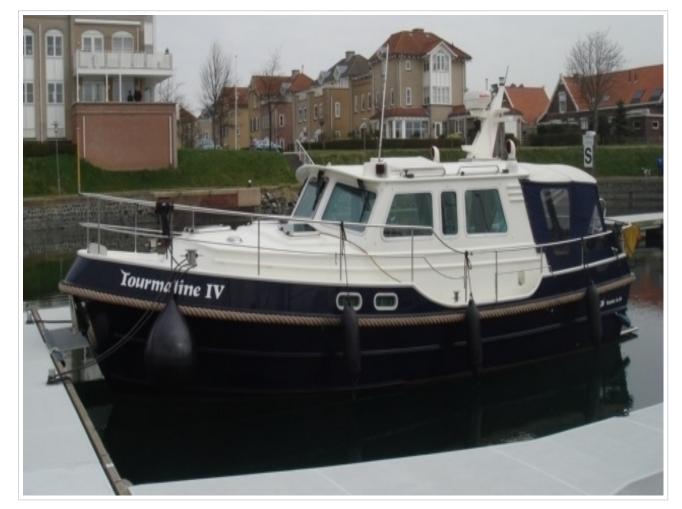

## **KUSTER A-31**

**Dimensions** 9,5 x 3,50 x 1,00 meter

Built 2001

Material Steel

Engine(s) Vetus Deutz DT 4.29 83 hp

Price Sold

The Kuster 31 is the smallest member of the Kuster series. This Kuster 31 "Tourmaline IV" has always been well maintained and has everything on board to make your stay as pleasant as possible. The Kuster 31 includes a layout with two spacious cabins with three fixed berths. The ship was built in 2001 and is equipped with a Vetus Deutz DT 4.29 / 61 Kw from 2010 with only 800 hours of sailing. The yacht is fully equipped including electric windlass, cockpit cover, winter cover, Raymarine navigation etc. The yacht is on display at our sales marina in Harlingen by appointment.