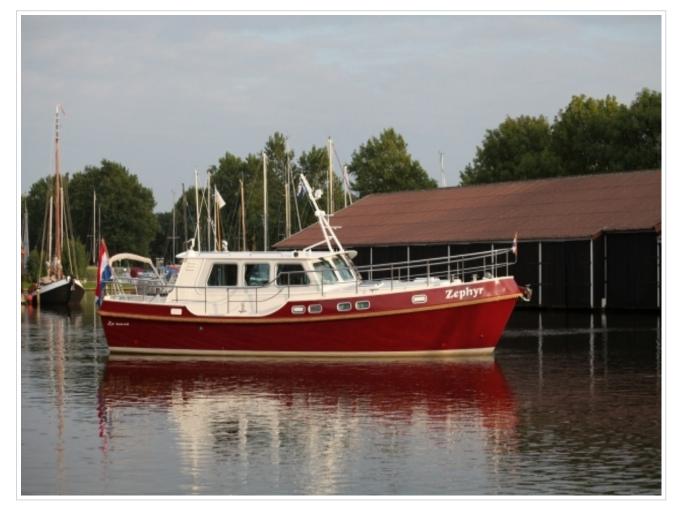

## **KUSTER A-42**

**Größe** 12,50 x 4,35 x 1,25 meter

**Jahr** 2011

Material Stahl

Motor(en) Vetus Deutz DET 66 170 ps

Preis Verkauft

This Kuster A-42 "Zephyr" was built in 2011 with only 325 engine hours. "Zephyr" has a teak interior with a 2 cabin layout with 4 fixed berths. "Zephr" can provide you with all the comfort on board you need such as a Candy 1000T washing machine, Smev gas stove, 2 x Waeco refrigerators (110+65 CR) and inside-/outside steering. This Kuster A-42 also has a complete set of navigation with chartplotter, gps, autopilot. Finally "Zephyr" has a hydraulic windlass, hydraulic bow-/stern thruster, and a deck wash. A viewing is recommended when you looking for a as new yacht. Please contact us for an appointment.