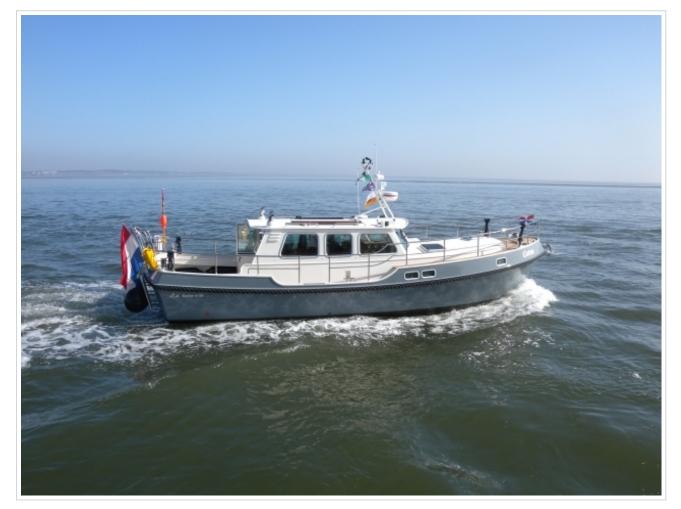

## **KUSTER A-38**

**Dimensions** 11,65 x 4,04 x 1,08 meter

**Built** 2009

Material Steel

**Engine(s)** 1 x Vetus 114 hp

Price Sold

Kuster A-38 "Ceres" built in 2009 by Consonant Yachts. As new condition with only 250 running hours. The yacht has always been in a covered boathouse and is in a as new condition. Over complete with hydraulic bow-/stern thruster, hydraulic mast lowering system and stabilizers. Very complete navigation with radar, autopilot and gps etc. Many extra's such as solar panels, washing machine, electric folding window, sun awning and sunscreens. Viewing highly recommended.