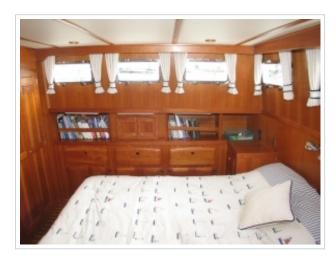

## **SABRE 47**

**Dimensions** 14,48 x 4,57 x 1,35 meter

Built 2000

Material GRP

**Engine(s)** 2 x Caterpillar 420 hp

Price Sold

This Sabre 47 was built by Sabre Yachts - Maine - U.S.A. IN 2000, CE category A, GRP hull and superstructure, teak decks, teak interior with 2 cabin and 6 fixed berhts. 'Solent' is a very well maintained vessel with only 330 enginehours. Spacious, grand features, first rate quality in construction and reliability and very pleasing to the eye. Easy to acces salon/pilothouse with two slidingdoors and aft entrance. Nice condition thoughout, has seen little and carefull use, miinimum airdraft 4,20 m.