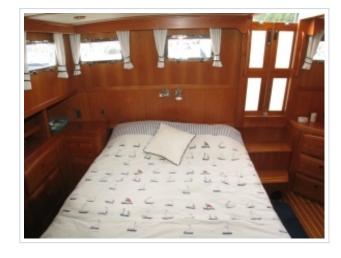

## **SABRE 47**

**Dimensions** 14,48 x 4,57 x 1,35 meter

Built 2000

Material GRP

**Engine(s)** 2 x Caterpillar 420 hp

Price Sold

This Sabre 47 was built by Sabre Yachts - Maine - U.S.A. IN 2000, CE category A, GRP hull and superstructure, teak decks, teak interior with 2 cabin and 6 fixed berhts. 'Solent' is a very well maintained vessel with only 330 enginehours. Spacious, grand features, first rate quality in construction and reliability and very pleasing to the eye. Easy to acces salon/pilothouse with two slidingdoors and aft entrance. Nice condition thoughout, has seen little and carefull use, miinimum airdraft 4,20 m.