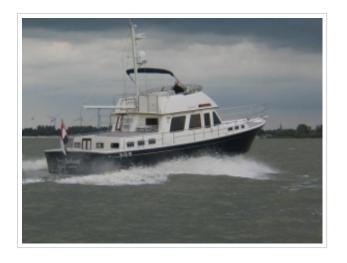

## **SABRE 47**

**Dimensions** 14,48 x 4,57 x 1,35 meter

Built 2000

Material GRP

**Engine(s)** 2 x Caterpillar 420 hp

Price Sold

This Sabre 47 was built by Sabre Yachts - Maine - U.S.A. IN 2000, CE category A, GRP hull and superstructure, teak decks, teak interior with 2 cabin and 6 fixed berhts. 'Solent' is a very well maintained vessel with only 330 enginehours. Spacious, grand features, first rate quality in construction and reliability and very pleasing to the eye. Easy to acces salon/pilothouse with two slidingdoors and aft entrance. Nice condition thoughout, has seen little and carefull use, miinimum airdraft 4,20 m.