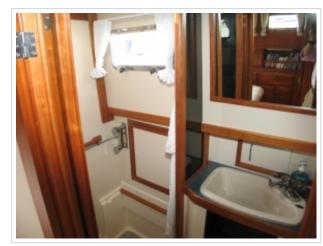

## **SABRE 47**

**Dimensions** 14,48 x 4,57 x 1,35 meter

Built 2000

Material GRP

**Engine(s)** 2 x Caterpillar 420 hp

Price Sold

This Sabre 47 was built by Sabre Yachts - Maine - U.S.A. IN 2000, CE category A, GRP hull and superstructure, teak decks, teak interior with 2 cabin and 6 fixed berhts. 'Solent' is a very well maintained vessel with only 330 enginehours. Spacious, grand features, first rate quality in construction and reliability and very pleasing to the eye. Easy to acces salon/pilothouse with two slidingdoors and aft entrance. Nice condition thoughout, has seen little and carefull use, miinimum airdraft 4,20 m.