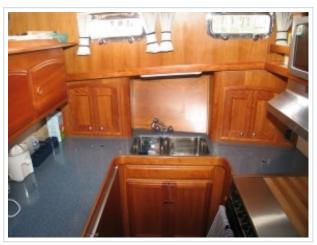

## **SABRE 47**

**Dimensions** 14,48 x 4,57 x 1,35 meter

Built 2000

Material GRP

**Engine(s)** 2 x Caterpillar 420 hp

Price Sold

This Sabre 47 was built by Sabre Yachts - Maine - U.S.A. IN 2000, CE category A, GRP hull and superstructure, teak decks, teak interior with 2 cabin and 6 fixed berhts. 'Solent' is a very well maintained vessel with only 330 enginehours. Spacious, grand features, first rate quality in construction and reliability and very pleasing to the eye. Easy to acces salon/pilothouse with two slidingdoors and aft entrance. Nice condition thoughout, has seen little and carefull use, miinimum airdraft 4,20 m.