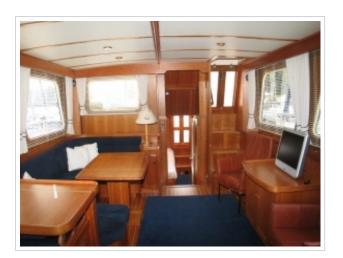

## **SABRE 47**

**Dimensions** 14,48 x 4,57 x 1,35 meter

Built 2000

Material GRP

**Engine(s)** 2 x Caterpillar 420 hp

Price Sold

This Sabre 47 was built by Sabre Yachts - Maine - U.S.A. IN 2000, CE category A, GRP hull and superstructure, teak decks, teak interior with 2 cabin and 6 fixed berhts. 'Solent' is a very well maintained vessel with only 330 enginehours. Spacious, grand features, first rate quality in construction and reliability and very pleasing to the eye. Easy to acces salon/pilothouse with two slidingdoors and aft entrance. Nice condition thoughout, has seen little and carefull use, miinimum airdraft 4,20 m.