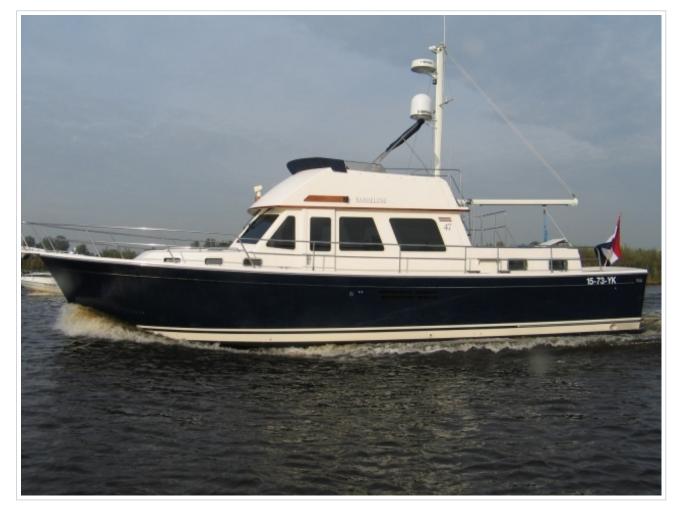

## **SABRE 47**

**Dimensions** 14,48 x 4,57 x 1,35 meter

Built 2000

Material GRP

**Engine(s)** 2 x Caterpillar 420 hp

Price Sold

This Sabre 47 was built by Sabre Yachts - Maine - U.S.A. IN 2000, CE category A, GRP hull and superstructure, teak decks, teak interior with 2 cabin and 6 fixed berhts. 'Solent' is a very well maintained vessel with only 330 enginehours. Spacious, grand features, first rate quality in construction and reliability and very pleasing to the eye. Easy to acces salon/pilothouse with two slidingdoors and aft entrance. Nice condition thoughout, has seen little and carefull use, miinimum airdraft 4,20 m.