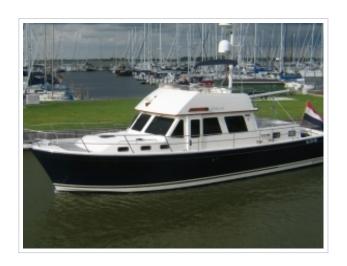

## **SABRE 47**

**Dimensions** 14,48 x 4,57 x 1,35 meter

Built 2000

Material GRP

**Engine(s)** 2 x Caterpillar 420 hp

Price Sold

This Sabre 47 was built by Sabre Yachts - Maine - U.S.A. IN 2000, CE category A, GRP hull and superstructure, teak decks, teak interior with 2 cabin and 6 fixed berhts. 'Solent' is a very well maintained vessel with only 330 enginehours. Spacious, grand features, first rate quality in construction and reliability and very pleasing to the eye. Easy to acces salon/pilothouse with two slidingdoors and aft entrance. Nice condition thoughout, has seen little and carefull use, miinimum airdraft 4,20 m.