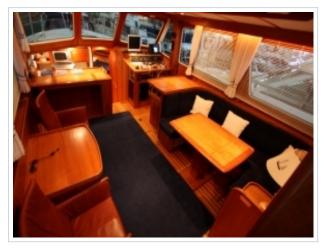

## **SABRE 47**

**Dimensions** 14,48 x 4,57 x 1,35 meter

Built 2000

Material GRP

**Engine(s)** 2 x Caterpillar 420 hp

Price Sold

This Sabre 47 was built by Sabre Yachts - Maine - U.S.A. IN 2000, CE category A, GRP hull and superstructure, teak decks, teak interior with 2 cabin and 6 fixed berhts. 'Solent' is a very well maintained vessel with only 330 enginehours. Spacious, grand features, first rate quality in construction and reliability and very pleasing to the eye. Easy to acces salon/pilothouse with two slidingdoors and aft entrance. Nice condition thoughout, has seen little and carefull use, miinimum airdraft 4,20 m.