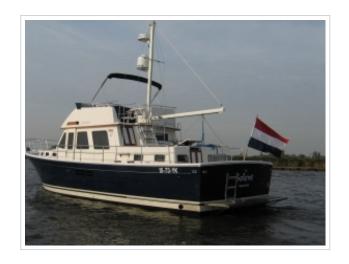

## **SABRE 47**

**Dimensions** 14,48 x 4,57 x 1,35 meter

Built 2000

Material GRP

**Engine(s)** 2 x Caterpillar 420 hp

Price Sold

This Sabre 47 was built by Sabre Yachts - Maine - U.S.A. IN 2000, CE category A, GRP hull and superstructure, teak decks, teak interior with 2 cabin and 6 fixed berhts. 'Solent' is a very well maintained vessel with only 330 enginehours. Spacious, grand features, first rate quality in construction and reliability and very pleasing to the eye. Easy to acces salon/pilothouse with two slidingdoors and aft entrance. Nice condition thoughout, has seen little and carefull use, miinimum airdraft 4,20 m.