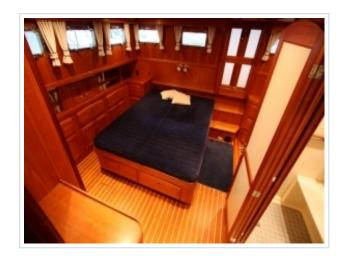

## **SABRE 47**

**Dimensions** 14,48 x 4,57 x 1,35 meter

Built 2000

Material GRP

**Engine(s)** 2 x Caterpillar 420 hp

Price Sold

This Sabre 47 was built by Sabre Yachts - Maine - U.S.A. IN 2000, CE category A, GRP hull and superstructure, teak decks, teak interior with 2 cabin and 6 fixed berhts. 'Solent' is a very well maintained vessel with only 330 enginehours. Spacious, grand features, first rate quality in construction and reliability and very pleasing to the eye. Easy to acces salon/pilothouse with two slidingdoors and aft entrance. Nice condition thoughout, has seen little and carefull use, miinimum airdraft 4,20 m.