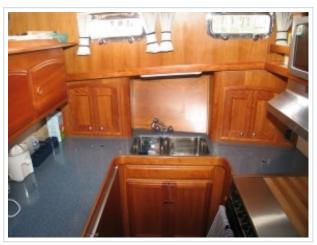

## SABRE 47

**Größe** 14,48 x 4,57 x 1,35 meter

**Jahr** 2000

Material GFK

Motor(en) 2 x Caterpillar 420 ps

**Preis** Verkauft

This Sabre 47 was built by Sabre Yachts - Maine - U.S.A. IN 2000, CE category A, GRP hull and superstructure, teak decks, teak interior with 2 cabin and 6 fixed berhts. 'Solent' is a very well maintained vessel with only 330 enginehours. Spacious, grand features, first rate quality in construction and reliability and very pleasing to the eye. Easy to acces salon/pilothouse with two slidingdoors and aft entrance. Nice condition thoughout, has seen little and carefull use, miinimum airdraft 4,20 m.