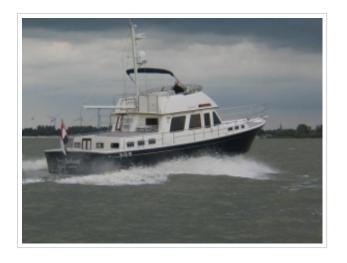

## SABRE 47

**Größe** 14,48 x 4,57 x 1,35 meter

**Jahr** 2000

Material GFK

Motor(en) 2 x Caterpillar 420 ps

**Preis** Verkauft

This Sabre 47 was built by Sabre Yachts - Maine - U.S.A. IN 2000, CE category A, GRP hull and superstructure, teak decks, teak interior with 2 cabin and 6 fixed berhts. 'Solent' is a very well maintained vessel with only 330 enginehours. Spacious, grand features, first rate quality in construction and reliability and very pleasing to the eye. Easy to acces salon/pilothouse with two slidingdoors and aft entrance. Nice condition thoughout, has seen little and carefull use, miinimum airdraft 4,20 m.