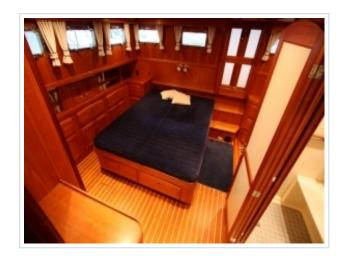

## SABRE 47

**Größe** 14,48 x 4,57 x 1,35 meter

**Jahr** 2000

Material GFK

Motor(en) 2 x Caterpillar 420 ps

**Preis** Verkauft

This Sabre 47 was built by Sabre Yachts - Maine - U.S.A. IN 2000, CE category A, GRP hull and superstructure, teak decks, teak interior with 2 cabin and 6 fixed berhts. 'Solent' is a very well maintained vessel with only 330 enginehours. Spacious, grand features, first rate quality in construction and reliability and very pleasing to the eye. Easy to acces salon/pilothouse with two slidingdoors and aft entrance. Nice condition thoughout, has seen little and carefull use, miinimum airdraft 4,20 m.