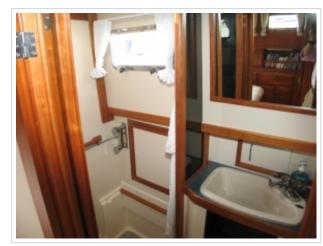

## SABRE 47

**Größe** 14,48 x 4,57 x 1,35 meter

**Jahr** 2000

Material GFK

Motor(en) 2 x Caterpillar 420 ps

**Preis** Verkauft

This Sabre 47 was built by Sabre Yachts - Maine - U.S.A. IN 2000, CE category A, GRP hull and superstructure, teak decks, teak interior with 2 cabin and 6 fixed berhts. 'Solent' is a very well maintained vessel with only 330 enginehours. Spacious, grand features, first rate quality in construction and reliability and very pleasing to the eye. Easy to acces salon/pilothouse with two slidingdoors and aft entrance. Nice condition thoughout, has seen little and carefull use, miinimum airdraft 4,20 m.