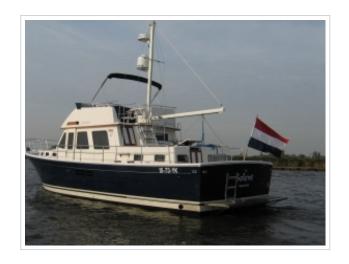

## SABRE 47

**Größe** 14,48 x 4,57 x 1,35 meter

**Jahr** 2000

Material GFK

Motor(en) 2 x Caterpillar 420 ps

**Preis** Verkauft

This Sabre 47 was built by Sabre Yachts - Maine - U.S.A. IN 2000, CE category A, GRP hull and superstructure, teak decks, teak interior with 2 cabin and 6 fixed berhts. 'Solent' is a very well maintained vessel with only 330 enginehours. Spacious, grand features, first rate quality in construction and reliability and very pleasing to the eye. Easy to acces salon/pilothouse with two slidingdoors and aft entrance. Nice condition thoughout, has seen little and carefull use, miinimum airdraft 4,20 m.