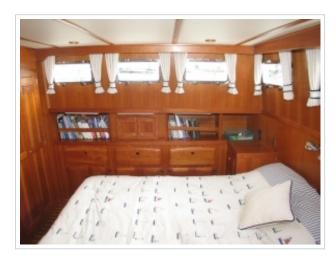

## SABRE 47

**Größe** 14,48 x 4,57 x 1,35 meter

**Jahr** 2000

Material GFK

Motor(en) 2 x Caterpillar 420 ps

**Preis** Verkauft

This Sabre 47 was built by Sabre Yachts - Maine - U.S.A. IN 2000, CE category A, GRP hull and superstructure, teak decks, teak interior with 2 cabin and 6 fixed berhts. 'Solent' is a very well maintained vessel with only 330 enginehours. Spacious, grand features, first rate quality in construction and reliability and very pleasing to the eye. Easy to acces salon/pilothouse with two slidingdoors and aft entrance. Nice condition thoughout, has seen little and carefull use, miinimum airdraft 4,20 m.