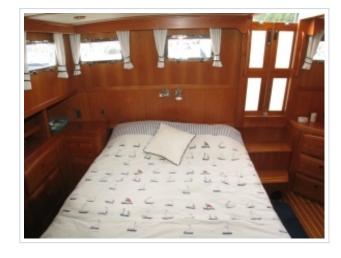

## SABRE 47

**Größe** 14,48 x 4,57 x 1,35 meter

**Jahr** 2000

Material GFK

Motor(en) 2 x Caterpillar 420 ps

**Preis** Verkauft

This Sabre 47 was built by Sabre Yachts - Maine - U.S.A. IN 2000, CE category A, GRP hull and superstructure, teak decks, teak interior with 2 cabin and 6 fixed berhts. 'Solent' is a very well maintained vessel with only 330 enginehours. Spacious, grand features, first rate quality in construction and reliability and very pleasing to the eye. Easy to acces salon/pilothouse with two slidingdoors and aft entrance. Nice condition thoughout, has seen little and carefull use, miinimum airdraft 4,20 m.