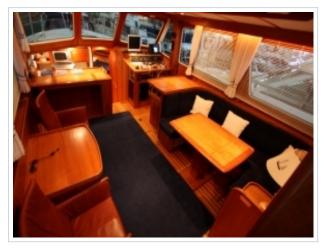

## SABRE 47

**Größe** 14,48 x 4,57 x 1,35 meter

**Jahr** 2000

Material GFK

Motor(en) 2 x Caterpillar 420 ps

**Preis** Verkauft

This Sabre 47 was built by Sabre Yachts - Maine - U.S.A. IN 2000, CE category A, GRP hull and superstructure, teak decks, teak interior with 2 cabin and 6 fixed berhts. 'Solent' is a very well maintained vessel with only 330 enginehours. Spacious, grand features, first rate quality in construction and reliability and very pleasing to the eye. Easy to acces salon/pilothouse with two slidingdoors and aft entrance. Nice condition thoughout, has seen little and carefull use, miinimum airdraft 4,20 m.