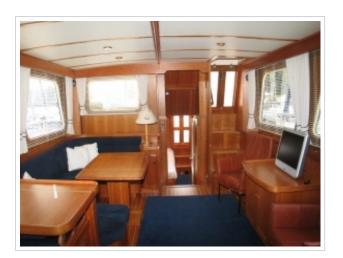

## SABRE 47

**Größe** 14,48 x 4,57 x 1,35 meter

**Jahr** 2000

Material GFK

Motor(en) 2 x Caterpillar 420 ps

**Preis** Verkauft

This Sabre 47 was built by Sabre Yachts - Maine - U.S.A. IN 2000, CE category A, GRP hull and superstructure, teak decks, teak interior with 2 cabin and 6 fixed berhts. 'Solent' is a very well maintained vessel with only 330 enginehours. Spacious, grand features, first rate quality in construction and reliability and very pleasing to the eye. Easy to acces salon/pilothouse with two slidingdoors and aft entrance. Nice condition thoughout, has seen little and carefull use, miinimum airdraft 4,20 m.