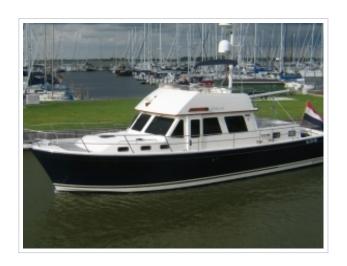

## SABRE 47

**Größe** 14,48 x 4,57 x 1,35 meter

**Jahr** 2000

Material GFK

Motor(en) 2 x Caterpillar 420 ps

**Preis** Verkauft

This Sabre 47 was built by Sabre Yachts - Maine - U.S.A. IN 2000, CE category A, GRP hull and superstructure, teak decks, teak interior with 2 cabin and 6 fixed berhts. 'Solent' is a very well maintained vessel with only 330 enginehours. Spacious, grand features, first rate quality in construction and reliability and very pleasing to the eye. Easy to acces salon/pilothouse with two slidingdoors and aft entrance. Nice condition thoughout, has seen little and carefull use, miinimum airdraft 4,20 m.