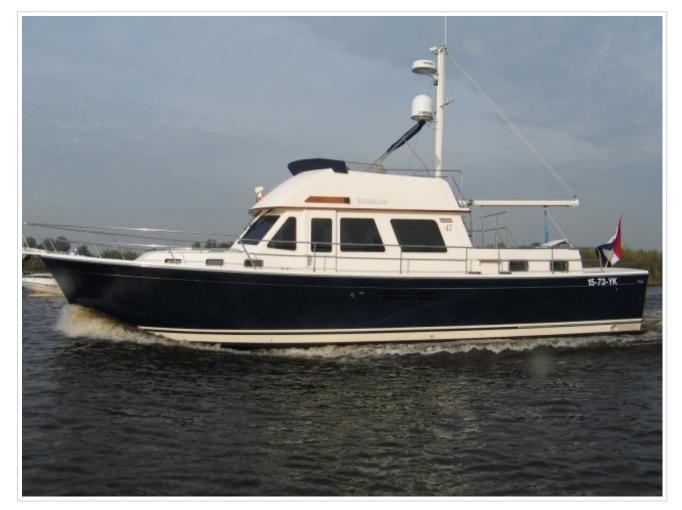

## SABRE 47

**Größe** 14,48 x 4,57 x 1,35 meter

**Jahr** 2000

Material GFK

Motor(en) 2 x Caterpillar 420 ps

**Preis** Verkauft

This Sabre 47 was built by Sabre Yachts - Maine - U.S.A. IN 2000, CE category A, GRP hull and superstructure, teak decks, teak interior with 2 cabin and 6 fixed berhts. 'Solent' is a very well maintained vessel with only 330 enginehours. Spacious, grand features, first rate quality in construction and reliability and very pleasing to the eye. Easy to acces salon/pilothouse with two slidingdoors and aft entrance. Nice condition thoughout, has seen little and carefull use, miinimum airdraft 4,20 m.