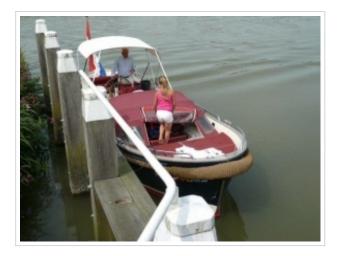

## **JAN VAN GENT 8.20**

| Größe     | 8,20 x 2,55 x 0,60 meter |
|-----------|--------------------------|
| Jahr      | 2003                     |
| Material  | GFK                      |
| Motor(en) | Yanmar 125 ps            |
| Preis     | Verkauft                 |

Jan van Gent 8.20, built in 2003. Solid, high quality and good maneuvering capabilities are the keywords for this sloop. Delivered in a perfect state of maintenance from the first owner. Ideal for sailing on canals and lakes. Completely equipped with bowthruster, spay hood with complete cover and extra winter cover, chart plotter, cockpit cushions, refrigerator, fenders, lines, anchor with line. Inspection in Harlingen possible on appointment.