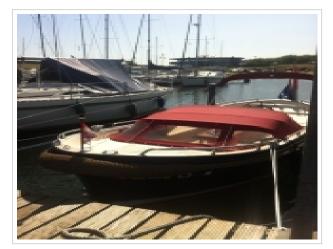

## **JAN VAN GENT 8.20**

| Größe     | 8,20 x 2,55 x 0,60 meter |
|-----------|--------------------------|
| Jahr      | 2003                     |
| Material  | GFK                      |
| Motor(en) | Yanmar 125 ps            |
| Preis     | Verkauft                 |

Jan van Gent 8.20, built in 2003. Solid, high quality and good maneuvering capabilities are the keywords for this sloop. Delivered in a perfect state of maintenance from the first owner. Ideal for sailing on canals and lakes. Completely equipped with bowthruster, spay hood with complete cover and extra winter cover, chart plotter, cockpit cushions, refrigerator, fenders, lines, anchor with line. Inspection in Harlingen possible on appointment.