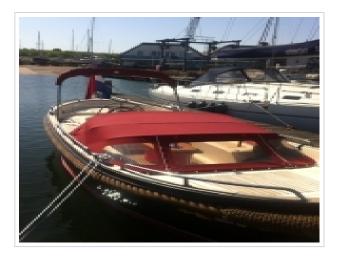

## **JAN VAN GENT 8.20**

| Größe     | 8,20 x 2,55 x 0,60 meter |
|-----------|--------------------------|
| Jahr      | 2003                     |
| Material  | GFK                      |
| Motor(en) | Yanmar 125 ps            |
| Preis     | Verkauft                 |

Jan van Gent 8.20, built in 2003. Solid, high quality and good maneuvering capabilities are the keywords for this sloop. Delivered in a perfect state of maintenance from the first owner. Ideal for sailing on canals and lakes. Completely equipped with bowthruster, spay hood with complete cover and extra winter cover, chart plotter, cockpit cushions, refrigerator, fenders, lines, anchor with line. Inspection in Harlingen possible on appointment.