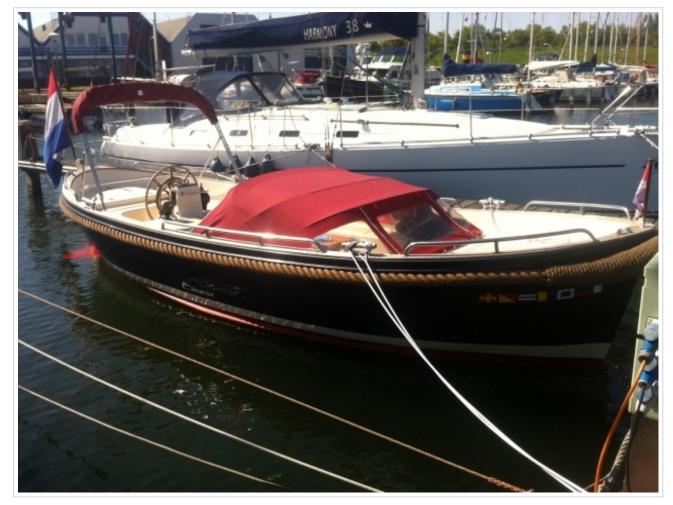

## **JAN VAN GENT 8.20**

| Größe     | 8,20 x 2,55 x 0,60 meter |
|-----------|--------------------------|
| Jahr      | 2003                     |
| Material  | GFK                      |
| Motor(en) | Yanmar 125 ps            |
| Preis     | Verkauft                 |

Jan van Gent 8.20, built in 2003. Solid, high quality and good maneuvering capabilities are the keywords for this sloop. Delivered in a perfect state of maintenance from the first owner. Ideal for sailing on canals and lakes. Completely equipped with bowthruster, spay hood with complete cover and extra winter cover, chart plotter, cockpit cushions, refrigerator, fenders, lines, anchor with line. Inspection in Harlingen possible on appointment.