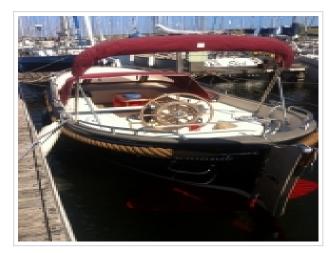

## **JAN VAN GENT 8.20**

| Größe     | 8,20 x 2,55 x 0,60 meter |
|-----------|--------------------------|
| Jahr      | 2003                     |
| Material  | GFK                      |
| Motor(en) | Yanmar 125 ps            |
| Preis     | Verkauft                 |

Jan van Gent 8.20, built in 2003. Solid, high quality and good maneuvering capabilities are the keywords for this sloop. Delivered in a perfect state of maintenance from the first owner. Ideal for sailing on canals and lakes. Completely equipped with bowthruster, spay hood with complete cover and extra winter cover, chart plotter, cockpit cushions, refrigerator, fenders, lines, anchor with line. Inspection in Harlingen possible on appointment.