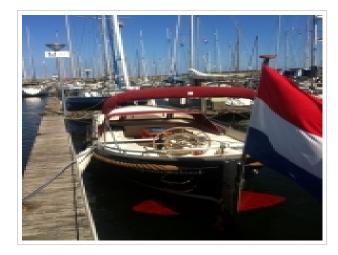

## **JAN VAN GENT 8.20**

| Größe     | 8,20 x 2,55 x 0,60 meter |
|-----------|--------------------------|
| Jahr      | 2003                     |
| Material  | GFK                      |
| Motor(en) | Yanmar 125 ps            |
| Preis     | Verkauft                 |

Jan van Gent 8.20, built in 2003. Solid, high quality and good maneuvering capabilities are the keywords for this sloop. Delivered in a perfect state of maintenance from the first owner. Ideal for sailing on canals and lakes. Completely equipped with bowthruster, spay hood with complete cover and extra winter cover, chart plotter, cockpit cushions, refrigerator, fenders, lines, anchor with line. Inspection in Harlingen possible on appointment.