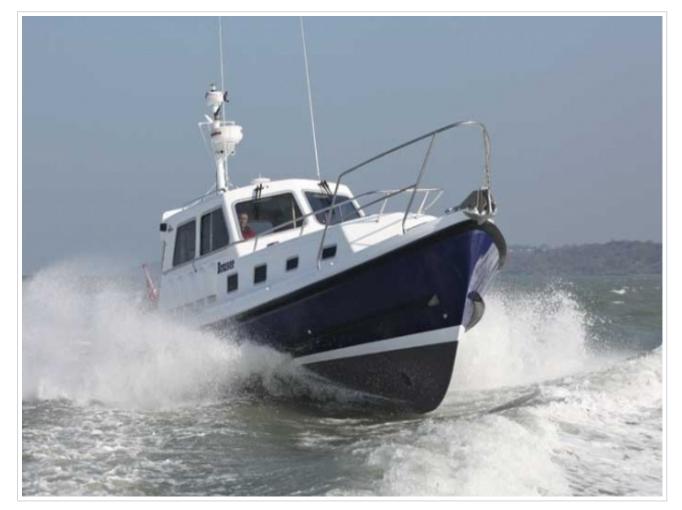

## **SEAWARD 35**

**Größe** 10,57 x 3,36 x 0,95 meter

**Jahr** 2011

Material GFK

Motor(en) 2 x Yanmar 315 ps

**Preis** Verkauft

This lovely Seaward 35 is in almost new condition and very well equipped for on-board comfort and cruising in all weathers. Complete with leather KAB full suspension helm seats and attractive blue upholstery in the wheelhouse and dinette which compliment the light oak joinery throughout. "Bruiser" also has a bow thruster, autopilot and pilot style handrailsmaking single handed use as easy as it gets. All serviced and ready to go, this superb craft is ideal for cross Channel cruising in comfort. Viewing on request.