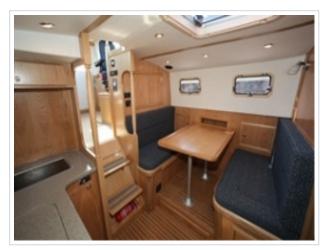

## **SEAWARD 35**

**Größe** 10,57 x 3,36 x 0,95 meter

**Jahr** 2011

Material GFK

Motor(en) 2 x Yanmar 315 ps

**Preis** Verkauft

This lovely Seaward 35 is in almost new condition and very well equipped for on-board comfort and cruising in all weathers. Complete with leather KAB full suspension helm seats and attractive blue upholstery in the wheelhouse and dinette which compliment the light oak joinery throughout. "Bruiser" also has a bow thruster, autopilot and pilot style handrailsmaking single handed use as easy as it gets. All serviced and ready to go, this superb craft is ideal for cross Channel cruising in comfort. Viewing on request.