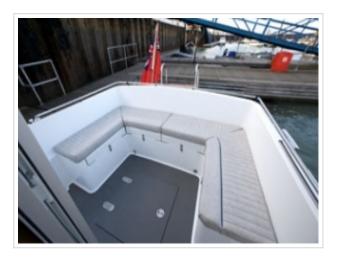

## **SEAWARD 35**

**Größe** 10,57 x 3,36 x 0,95 meter

**Jahr** 2011

Material GFK

Motor(en) 2 x Yanmar 315 ps

**Preis** Verkauft

This lovely Seaward 35 is in almost new condition and very well equipped for on-board comfort and cruising in all weathers. Complete with leather KAB full suspension helm seats and attractive blue upholstery in the wheelhouse and dinette which compliment the light oak joinery throughout. "Bruiser" also has a bow thruster, autopilot and pilot style handrailsmaking single handed use as easy as it gets. All serviced and ready to go, this superb craft is ideal for cross Channel cruising in comfort. Viewing on request.