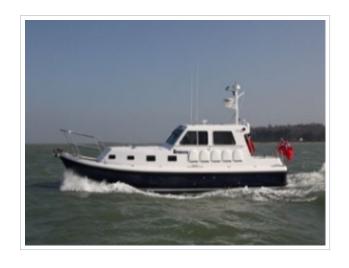

## **SEAWARD 35**

**Größe** 10,57 x 3,36 x 0,95 meter

**Jahr** 2011

Material GFK

Motor(en) 2 x Yanmar 315 ps

**Preis** Verkauft

This lovely Seaward 35 is in almost new condition and very well equipped for on-board comfort and cruising in all weathers. Complete with leather KAB full suspension helm seats and attractive blue upholstery in the wheelhouse and dinette which compliment the light oak joinery throughout. "Bruiser" also has a bow thruster, autopilot and pilot style handrailsmaking single handed use as easy as it gets. All serviced and ready to go, this superb craft is ideal for cross Channel cruising in comfort. Viewing on request.