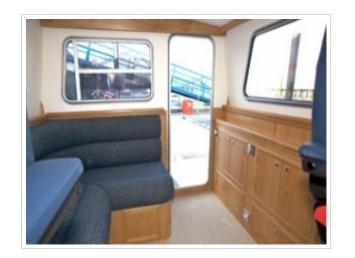

## **SEAWARD 35**

**Größe** 10,57 x 3,36 x 0,95 meter

**Jahr** 2011

Material GFK

Motor(en) 2 x Yanmar 315 ps

**Preis** Verkauft

This lovely Seaward 35 is in almost new condition and very well equipped for on-board comfort and cruising in all weathers. Complete with leather KAB full suspension helm seats and attractive blue upholstery in the wheelhouse and dinette which compliment the light oak joinery throughout. "Bruiser" also has a bow thruster, autopilot and pilot style handrailsmaking single handed use as easy as it gets. All serviced and ready to go, this superb craft is ideal for cross Channel cruising in comfort. Viewing on request.