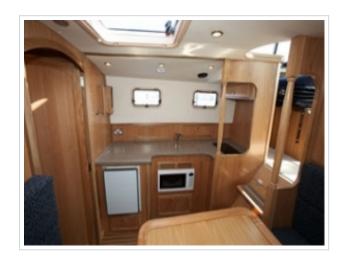

## **SEAWARD 35**

**Größe** 10,57 x 3,36 x 0,95 meter

**Jahr** 2011

Material GFK

Motor(en) 2 x Yanmar 315 ps

**Preis** Verkauft

This lovely Seaward 35 is in almost new condition and very well equipped for on-board comfort and cruising in all weathers. Complete with leather KAB full suspension helm seats and attractive blue upholstery in the wheelhouse and dinette which compliment the light oak joinery throughout. "Bruiser" also has a bow thruster, autopilot and pilot style handrailsmaking single handed use as easy as it gets. All serviced and ready to go, this superb craft is ideal for cross Channel cruising in comfort. Viewing on request.