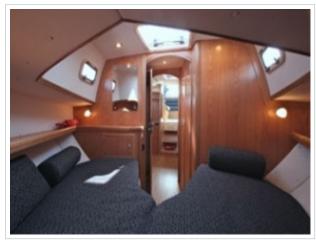

## **SEAWARD 35**

**Größe** 10,57 x 3,36 x 0,95 meter

**Jahr** 2011

Material GFK

Motor(en) 2 x Yanmar 315 ps

**Preis** Verkauft

This lovely Seaward 35 is in almost new condition and very well equipped for on-board comfort and cruising in all weathers. Complete with leather KAB full suspension helm seats and attractive blue upholstery in the wheelhouse and dinette which compliment the light oak joinery throughout. "Bruiser" also has a bow thruster, autopilot and pilot style handrailsmaking single handed use as easy as it gets. All serviced and ready to go, this superb craft is ideal for cross Channel cruising in comfort. Viewing on request.