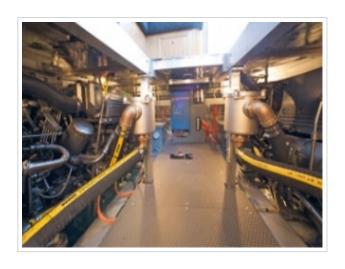

## **SEAWARD 35**

**Größe** 10,57 x 3,36 x 0,95 meter

**Jahr** 2011

Material GFK

Motor(en) 2 x Yanmar 315 ps

**Preis** Verkauft

This lovely Seaward 35 is in almost new condition and very well equipped for on-board comfort and cruising in all weathers. Complete with leather KAB full suspension helm seats and attractive blue upholstery in the wheelhouse and dinette which compliment the light oak joinery throughout. "Bruiser" also has a bow thruster, autopilot and pilot style handrailsmaking single handed use as easy as it gets. All serviced and ready to go, this superb craft is ideal for cross Channel cruising in comfort. Viewing on request.