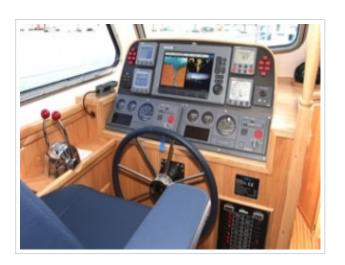

## **SEAWARD 35**

**Größe** 10,57 x 3,36 x 0,95 meter

**Jahr** 2011

Material GFK

Motor(en) 2 x Yanmar 315 ps

**Preis** Verkauft

This lovely Seaward 35 is in almost new condition and very well equipped for on-board comfort and cruising in all weathers. Complete with leather KAB full suspension helm seats and attractive blue upholstery in the wheelhouse and dinette which compliment the light oak joinery throughout. "Bruiser" also has a bow thruster, autopilot and pilot style handrailsmaking single handed use as easy as it gets. All serviced and ready to go, this superb craft is ideal for cross Channel cruising in comfort. Viewing on request.