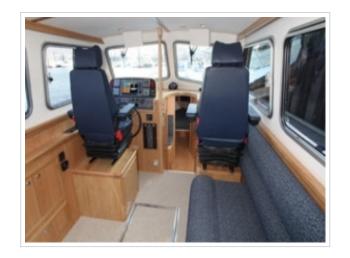

## **SEAWARD 35**

**Größe** 10,57 x 3,36 x 0,95 meter

**Jahr** 2011

Material GFK

Motor(en) 2 x Yanmar 315 ps

**Preis** Verkauft

This lovely Seaward 35 is in almost new condition and very well equipped for on-board comfort and cruising in all weathers. Complete with leather KAB full suspension helm seats and attractive blue upholstery in the wheelhouse and dinette which compliment the light oak joinery throughout. "Bruiser" also has a bow thruster, autopilot and pilot style handrailsmaking single handed use as easy as it gets. All serviced and ready to go, this superb craft is ideal for cross Channel cruising in comfort. Viewing on request.