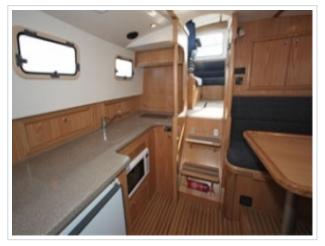

## **SEAWARD 35**

**Größe** 10,57 x 3,36 x 0,95 meter

**Jahr** 2011

Material GFK

Motor(en) 2 x Yanmar 315 ps

**Preis** Verkauft

This lovely Seaward 35 is in almost new condition and very well equipped for on-board comfort and cruising in all weathers. Complete with leather KAB full suspension helm seats and attractive blue upholstery in the wheelhouse and dinette which compliment the light oak joinery throughout. "Bruiser" also has a bow thruster, autopilot and pilot style handrailsmaking single handed use as easy as it gets. All serviced and ready to go, this superb craft is ideal for cross Channel cruising in comfort. Viewing on request.