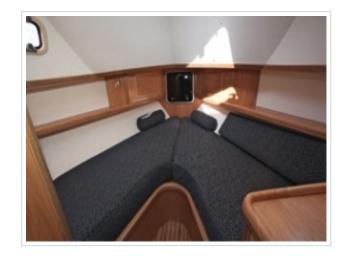

## **SEAWARD 35**

**Größe** 10,57 x 3,36 x 0,95 meter

**Jahr** 2011

Material GFK

Motor(en) 2 x Yanmar 315 ps

**Preis** Verkauft

This lovely Seaward 35 is in almost new condition and very well equipped for on-board comfort and cruising in all weathers. Complete with leather KAB full suspension helm seats and attractive blue upholstery in the wheelhouse and dinette which compliment the light oak joinery throughout. "Bruiser" also has a bow thruster, autopilot and pilot style handrailsmaking single handed use as easy as it gets. All serviced and ready to go, this superb craft is ideal for cross Channel cruising in comfort. Viewing on request.