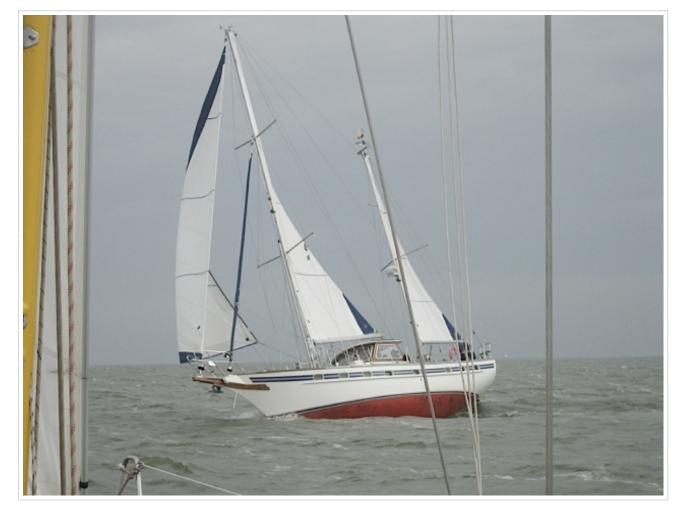

## **NORDIA 45**

**Dimensions** 14,90 x 3,86 x 1,90 meter

**Built** 1978

Material Steel

**Engine(s)** 1 x Mercedes 125 hp

Price Sold

A true seagoing sailing yacht built by a yard which already earned her recognition for a long period of time. She is built and equipped to cruise long distances. "Nix" is one of the best well kept Nordia 45 on the market at this moment.

She is well maintained and in a very good condition, both inside and outside and an ideal layout for long distance cruising. The large center-cockpit is a secure and comfortable station and with her strong steel construction you can cruise with peace of mind. Her recent upgrades have resulted this yacht is in an almost new condition.