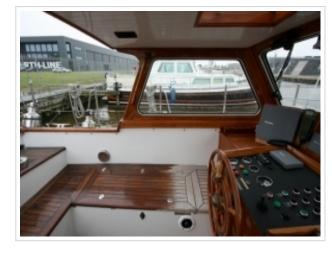

She is well maintained and in a very good condition, both inside and outside and an ideal layout for long distance cruising. The large center-cockpit is a secure and comfortable station and with her strong steel construction you can cruise with peace of mind. Her recent upgrades have resulted this yacht is in an almost new condition.

She is fully equipped with furling sails, complete navigation and an almost new teakdeck. This yacht is ready to cruise anywhere safely and comfortable. Inspection is highly recommended.