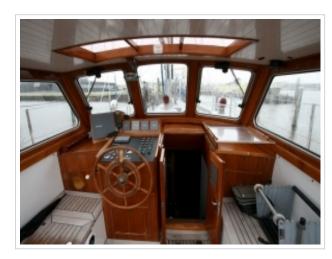

## **NORDIA 45**

**Größe** 14,90 x 3,86 x 1,90 meter

**Jahr** 1978

Material Stahl

**Motor(en)** 1 x Mercedes 125 ps

**Preis** Verkauft

A true seagoing sailing yacht built by a yard which already earned her recognition for a long period of time. She is built and equipped to cruise long distances. "Nix" is one of the best well kept Nordia 45 on the market at this moment.

She is well maintained and in a very good condition, both inside and outside and an ideal layout for long distance cruising. The large center-cockpit is a secure and comfortable station and with her strong steel construction you can cruise with peace of mind. Her recent upgrades have resulted this yacht is in an almost new condition.

She is fully equipped with furling sails, complete navigation and an almost new teakdeck. This yacht is ready to cruise anywhere safely and comfortable. Inspection is highly recommended.