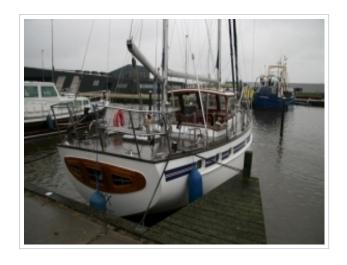

## **NORDIA 45**

**Größe** 14,90 x 3,86 x 1,90 meter

**Jahr** 1978

Material Stahl

**Motor(en)** 1 x Mercedes 125 ps

**Preis** Verkauft

A true seagoing sailing yacht built by a yard which already earned her recognition for a long period of time. She is built and equipped to cruise long distances. "Nix" is one of the best well kept Nordia 45 on the market at this moment.

She is well maintained and in a very good condition, both inside and outside and an ideal layout for long distance cruising. The large center-cockpit is a secure and comfortable station and with her strong steel construction you can cruise with peace of mind. Her recent upgrades have resulted this yacht is in an almost new condition.