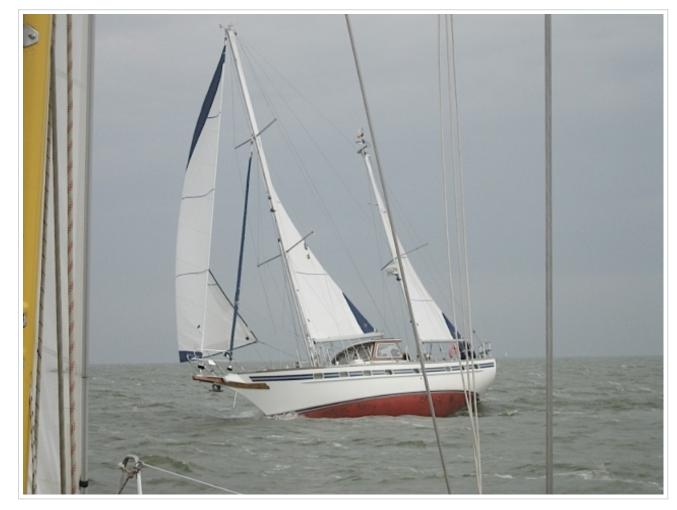

## **NORDIA 45**

**Größe** 14,90 x 3,86 x 1,90 meter

**Jahr** 1978

Material Stahl

**Motor(en)** 1 x Mercedes 125 ps

**Preis** Verkauft

A true seagoing sailing yacht built by a yard which already earned her recognition for a long period of time. She is built and equipped to cruise long distances. "Nix" is one of the best well kept Nordia 45 on the market at this moment.

She is well maintained and in a very good condition, both inside and outside and an ideal layout for long distance cruising. The large center-cockpit is a secure and comfortable station and with her strong steel construction you can cruise with peace of mind. Her recent upgrades have resulted this yacht is in an almost new condition.