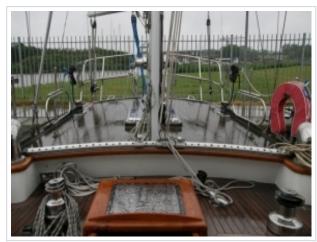

## **NORDIA 45**

**Größe** 14,90 x 3,86 x 1,90 meter

**Jahr** 1978

Material Stahl

**Motor(en)** 1 x Mercedes 125 ps

**Preis** Verkauft

A true seagoing sailing yacht built by a yard which already earned her recognition for a long period of time. She is built and equipped to cruise long distances. "Nix" is one of the best well kept Nordia 45 on the market at this moment.

She is well maintained and in a very good condition, both inside and outside and an ideal layout for long distance cruising. The large center-cockpit is a secure and comfortable station and with her strong steel construction you can cruise with peace of mind. Her recent upgrades have resulted this yacht is in an almost new condition.

She is fully equipped with furling sails, complete navigation and an almost new teakdeck. This yacht is ready to cruise anywhere safely and comfortable. Inspection is highly recommended.