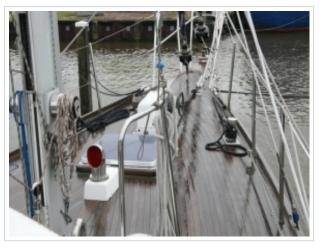

## **NORDIA 45**

**Größe** 14,90 x 3,86 x 1,90 meter

**Jahr** 1978

Material Stahl

**Motor(en)** 1 x Mercedes 125 ps

**Preis** Verkauft

A true seagoing sailing yacht built by a yard which already earned her recognition for a long period of time. She is built and equipped to cruise long distances. "Nix" is one of the best well kept Nordia 45 on the market at this moment.

She is well maintained and in a very good condition, both inside and outside and an ideal layout for long distance cruising. The large center-cockpit is a secure and comfortable station and with her strong steel construction you can cruise with peace of mind. Her recent upgrades have resulted this yacht is in an almost new condition.

She is fully equipped with furling sails, complete navigation and an almost new teakdeck. This yacht is ready to cruise anywhere safely and comfortable. Inspection is highly recommended.