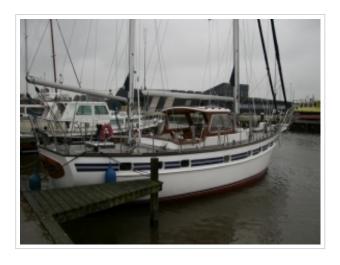

## **NORDIA 45**

**Größe** 14,90 x 3,86 x 1,90 meter

**Jahr** 1978

Material Stahl

**Motor(en)** 1 x Mercedes 125 ps

**Preis** Verkauft

A true seagoing sailing yacht built by a yard which already earned her recognition for a long period of time. She is built and equipped to cruise long distances. "Nix" is one of the best well kept Nordia 45 on the market at this moment.

She is well maintained and in a very good condition, both inside and outside and an ideal layout for long distance cruising. The large center-cockpit is a secure and comfortable station and with her strong steel construction you can cruise with peace of mind. Her recent upgrades have resulted this yacht is in an almost new condition.