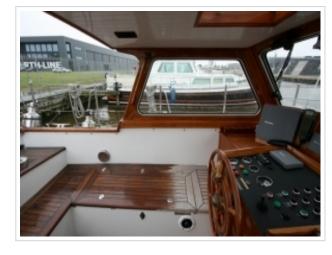

## **NORDIA 45**

**Größe** 14,90 x 3,86 x 1,90 meter

**Jahr** 1978

Material Stahl

**Motor(en)** 1 x Mercedes 125 ps

**Preis** Verkauft

A true seagoing sailing yacht built by a yard which already earned her recognition for a long period of time. She is built and equipped to cruise long distances. "Nix" is one of the best well kept Nordia 45 on the market at this moment.

She is well maintained and in a very good condition, both inside and outside and an ideal layout for long distance cruising. The large center-cockpit is a secure and comfortable station and with her strong steel construction you can cruise with peace of mind. Her recent upgrades have resulted this yacht is in an almost new condition.

She is fully equipped with furling sails, complete navigation and an almost new teakdeck. This yacht is ready to cruise anywhere safely and comfortable. Inspection is highly recommended.