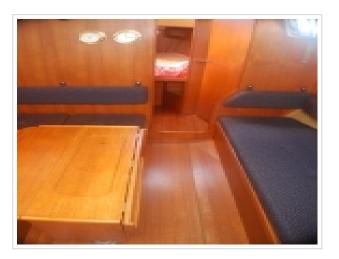

## **FRIENDSHIP 28**

**Dimensions** 8,70 x 2,85 x 1,20 meter

**Built** 1980

Material GRP

Engine(s) 1x Bukh 10 hp

Price Sold

This Friendship 28 needs no further introduction, this still popular sailing yacht is perfect for family cruises. This design by Dick Koopmans combines beautiful lines with very good sailing characteristics. Her spacious and comfortable interior makes her a real family yacht. The sailing yacht is equipped with a 10 hp Bukh engine, solar panel and full rigging. Recently the underwater ship was repainted with antifouling. There is also a winter cover with it which makes is possible to place it clean and neat in the storage during the winter months. The yacht can be viewed by appointment on location.