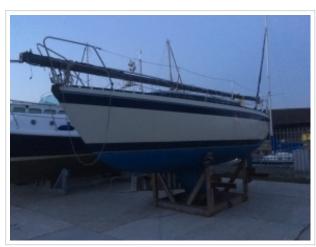

## **FRIENDSHIP 28**

**Dimensions** 8,70 x 2,85 x 1,20 meter

**Built** 1980

Material GRP

Engine(s) 1x Bukh 10 hp

Price Sold

This Friendship 28 needs no further introduction, this still popular sailing yacht is perfect for family cruises. This design by Dick Koopmans combines beautiful lines with very good sailing characteristics. Her spacious and comfortable interior makes her a real family yacht. The sailing yacht is equipped with a 10 hp Bukh engine, solar panel and full rigging. Recently the underwater ship was repainted with antifouling. There is also a winter cover with it which makes is possible to place it clean and neat in the storage during the winter months. The yacht can be viewed by appointment on location.