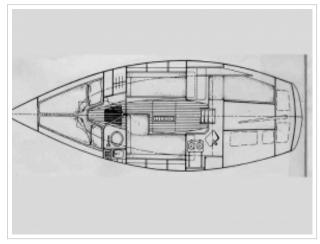

## **FRIENDSHIP 28**

**Dimensions** 8,70 x 2,85 x 1,20 meter

**Built** 1980

Material GRP

Engine(s) 1x Bukh 10 hp

Price Sold

This Friendship 28 needs no further introduction, this still popular sailing yacht is perfect for family cruises. This design by Dick Koopmans combines beautiful lines with very good sailing characteristics. Her spacious and comfortable interior makes her a real family yacht. The sailing yacht is equipped with a 10 hp Bukh engine, solar panel and full rigging. Recently the underwater ship was repainted with antifouling. There is also a winter cover with it which makes is possible to place it clean and neat in the storage during the winter months. The yacht can be viewed by appointment on location.