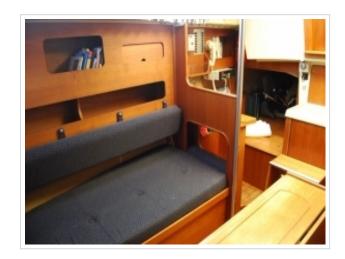

## **FRIENDSHIP 28**

**Dimensions** 8,70 x 2,85 x 1,20 meter

**Built** 1980

Material GRP

Engine(s) 1x Bukh 10 hp

Price Sold

This Friendship 28 needs no further introduction, this still popular sailing yacht is perfect for family cruises. This design by Dick Koopmans combines beautiful lines with very good sailing characteristics. Her spacious and comfortable interior makes her a real family yacht. The sailing yacht is equipped with a 10 hp Bukh engine, solar panel and full rigging. Recently the underwater ship was repainted with antifouling. There is also a winter cover with it which makes is possible to place it clean and neat in the storage during the winter months. The yacht can be viewed by appointment on location.