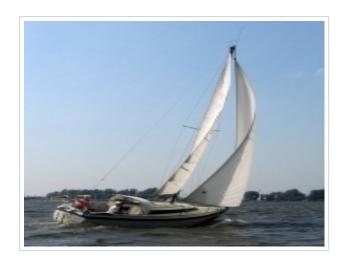

## **FRIENDSHIP 28**

**Dimensions** 8,70 x 2,85 x 1,20 meter

**Built** 1980

Material GRP

Engine(s) 1x Bukh 10 hp

Price Sold

This Friendship 28 needs no further introduction, this still popular sailing yacht is perfect for family cruises. This design by Dick Koopmans combines beautiful lines with very good sailing characteristics. Her spacious and comfortable interior makes her a real family yacht. The sailing yacht is equipped with a 10 hp Bukh engine, solar panel and full rigging. Recently the underwater ship was repainted with antifouling. There is also a winter cover with it which makes is possible to place it clean and neat in the storage during the winter months. The yacht can be viewed by appointment on location.