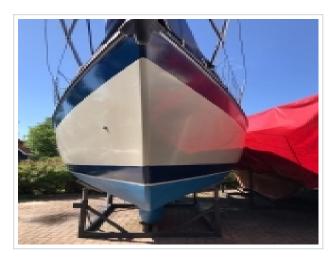

## **FRIENDSHIP 28**

**Dimensions** 8,70 x 2,85 x 1,20 meter

**Built** 1980

Material GRP

Engine(s) 1x Bukh 10 hp

Price Sold

This Friendship 28 needs no further introduction, this still popular sailing yacht is perfect for family cruises. This design by Dick Koopmans combines beautiful lines with very good sailing characteristics. Her spacious and comfortable interior makes her a real family yacht. The sailing yacht is equipped with a 10 hp Bukh engine, solar panel and full rigging. Recently the underwater ship was repainted with antifouling. There is also a winter cover with it which makes is possible to place it clean and neat in the storage during the winter months. The yacht can be viewed by appointment on location.