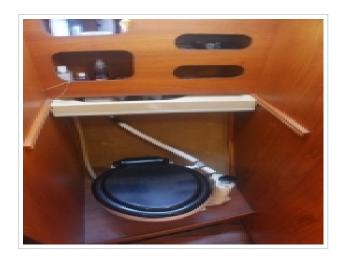

## **FRIENDSHIP 28**

**Dimensions** 8,70 x 2,85 x 1,20 meter

**Built** 1980

Material GRP

Engine(s) 1x Bukh 10 hp

Price Sold

This Friendship 28 needs no further introduction, this still popular sailing yacht is perfect for family cruises. This design by Dick Koopmans combines beautiful lines with very good sailing characteristics. Her spacious and comfortable interior makes her a real family yacht. The sailing yacht is equipped with a 10 hp Bukh engine, solar panel and full rigging. Recently the underwater ship was repainted with antifouling. There is also a winter cover with it which makes is possible to place it clean and neat in the storage during the winter months. The yacht can be viewed by appointment on location.