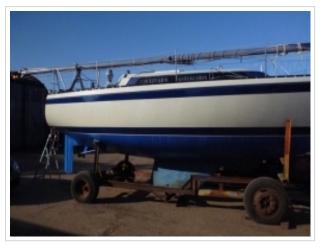

## **FRIENDSHIP 28**

**Dimensions** 8,70 x 2,85 x 1,20 meter

**Built** 1980

Material GRP

Engine(s) 1x Bukh 10 hp

Price Sold

This Friendship 28 needs no further introduction, this still popular sailing yacht is perfect for family cruises. This design by Dick Koopmans combines beautiful lines with very good sailing characteristics. Her spacious and comfortable interior makes her a real family yacht. The sailing yacht is equipped with a 10 hp Bukh engine, solar panel and full rigging. Recently the underwater ship was repainted with antifouling. There is also a winter cover with it which makes is possible to place it clean and neat in the storage during the winter months. The yacht can be viewed by appointment on location.