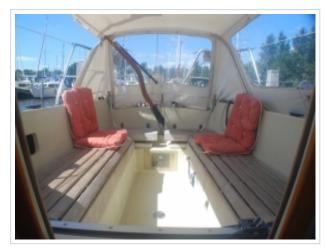

## **FRIENDSHIP 28**

**Dimensions** 8,70 x 2,85 x 1,20 meter

**Built** 1980

Material GRP

Engine(s) 1x Bukh 10 hp

Price Sold

This Friendship 28 needs no further introduction, this still popular sailing yacht is perfect for family cruises. This design by Dick Koopmans combines beautiful lines with very good sailing characteristics. Her spacious and comfortable interior makes her a real family yacht. The sailing yacht is equipped with a 10 hp Bukh engine, solar panel and full rigging. Recently the underwater ship was repainted with antifouling. There is also a winter cover with it which makes is possible to place it clean and neat in the storage during the winter months. The yacht can be viewed by appointment on location.