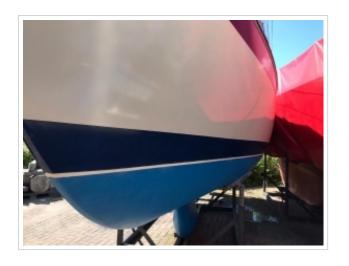

## **FRIENDSHIP 28**

**Dimensions** 8,70 x 2,85 x 1,20 meter

**Built** 1980

Material GRP

Engine(s) 1x Bukh 10 hp

Price Sold

This Friendship 28 needs no further introduction, this still popular sailing yacht is perfect for family cruises. This design by Dick Koopmans combines beautiful lines with very good sailing characteristics. Her spacious and comfortable interior makes her a real family yacht. The sailing yacht is equipped with a 10 hp Bukh engine, solar panel and full rigging. Recently the underwater ship was repainted with antifouling. There is also a winter cover with it which makes is possible to place it clean and neat in the storage during the winter months. The yacht can be viewed by appointment on location.