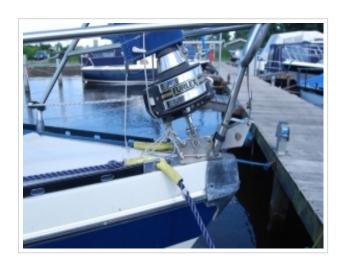

## **FRIENDSHIP 28**

**Dimensions** 8,70 x 2,85 x 1,20 meter

**Built** 1980

Material GRP

Engine(s) 1x Bukh 10 hp

Price Sold

This Friendship 28 needs no further introduction, this still popular sailing yacht is perfect for family cruises. This design by Dick Koopmans combines beautiful lines with very good sailing characteristics. Her spacious and comfortable interior makes her a real family yacht. The sailing yacht is equipped with a 10 hp Bukh engine, solar panel and full rigging. Recently the underwater ship was repainted with antifouling. There is also a winter cover with it which makes is possible to place it clean and neat in the storage during the winter months. The yacht can be viewed by appointment on location.