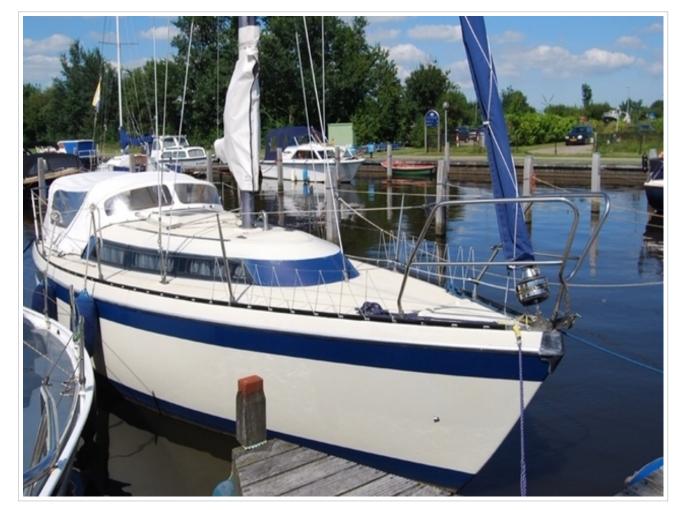

## **FRIENDSHIP 28**

**Dimensions** 8,70 x 2,85 x 1,20 meter

**Built** 1980

Material GRP

Engine(s) 1x Bukh 10 hp

Price Sold

This Friendship 28 needs no further introduction, this still popular sailing yacht is perfect for family cruises. This design by Dick Koopmans combines beautiful lines with very good sailing characteristics. Her spacious and comfortable interior makes her a real family yacht. The sailing yacht is equipped with a 10 hp Bukh engine, solar panel and full rigging. Recently the underwater ship was repainted with antifouling. There is also a winter cover with it which makes is possible to place it clean and neat in the storage during the winter months. The yacht can be viewed by appointment on location.