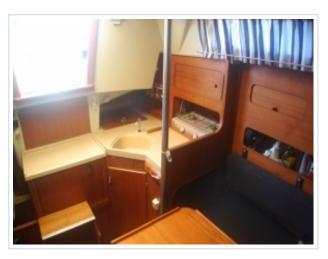

## **FRIENDSHIP 28**

**Dimensions** 8,70 x 2,85 x 1,20 meter

**Built** 1980

Material GRP

Engine(s) 1x Bukh 10 hp

Price Sold

This Friendship 28 needs no further introduction, this still popular sailing yacht is perfect for family cruises. This design by Dick Koopmans combines beautiful lines with very good sailing characteristics. Her spacious and comfortable interior makes her a real family yacht. The sailing yacht is equipped with a 10 hp Bukh engine, solar panel and full rigging. Recently the underwater ship was repainted with antifouling. There is also a winter cover with it which makes is possible to place it clean and neat in the storage during the winter months. The yacht can be viewed by appointment on location.