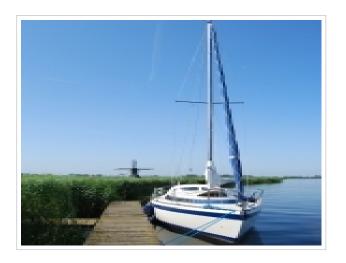

## **FRIENDSHIP 28**

**Dimensions** 8,70 x 2,85 x 1,20 meter

**Built** 1980

Material GRP

Engine(s) 1x Bukh 10 hp

Price Sold

This Friendship 28 needs no further introduction, this still popular sailing yacht is perfect for family cruises. This design by Dick Koopmans combines beautiful lines with very good sailing characteristics. Her spacious and comfortable interior makes her a real family yacht. The sailing yacht is equipped with a 10 hp Bukh engine, solar panel and full rigging. Recently the underwater ship was repainted with antifouling. There is also a winter cover with it which makes is possible to place it clean and neat in the storage during the winter months. The yacht can be viewed by appointment on location.