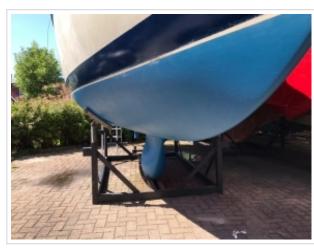

## **FRIENDSHIP 28**

**Dimensions** 8,70 x 2,85 x 1,20 meter

**Built** 1980

Material GRP

Engine(s) 1x Bukh 10 hp

Price Sold

This Friendship 28 needs no further introduction, this still popular sailing yacht is perfect for family cruises. This design by Dick Koopmans combines beautiful lines with very good sailing characteristics. Her spacious and comfortable interior makes her a real family yacht. The sailing yacht is equipped with a 10 hp Bukh engine, solar panel and full rigging. Recently the underwater ship was repainted with antifouling. There is also a winter cover with it which makes is possible to place it clean and neat in the storage during the winter months. The yacht can be viewed by appointment on location.