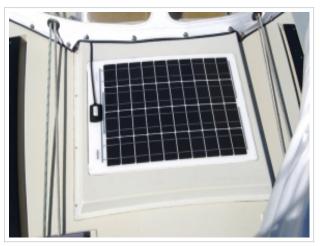

## **FRIENDSHIP 28**

**Dimensions** 8,70 x 2,85 x 1,20 meter

**Built** 1980

Material GRP

Engine(s) 1x Bukh 10 hp

Price Sold

This Friendship 28 needs no further introduction, this still popular sailing yacht is perfect for family cruises. This design by Dick Koopmans combines beautiful lines with very good sailing characteristics. Her spacious and comfortable interior makes her a real family yacht. The sailing yacht is equipped with a 10 hp Bukh engine, solar panel and full rigging. Recently the underwater ship was repainted with antifouling. There is also a winter cover with it which makes is possible to place it clean and neat in the storage during the winter months. The yacht can be viewed by appointment on location.