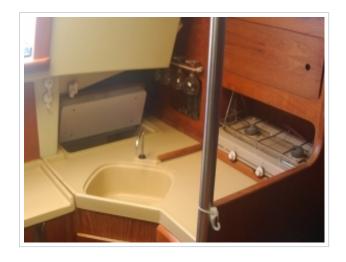

## **FRIENDSHIP 28**

**Dimensions** 8,70 x 2,85 x 1,20 meter

**Built** 1980

Material GRP

Engine(s) 1x Bukh 10 hp

Price Sold

This Friendship 28 needs no further introduction, this still popular sailing yacht is perfect for family cruises. This design by Dick Koopmans combines beautiful lines with very good sailing characteristics. Her spacious and comfortable interior makes her a real family yacht. The sailing yacht is equipped with a 10 hp Bukh engine, solar panel and full rigging. Recently the underwater ship was repainted with antifouling. There is also a winter cover with it which makes is possible to place it clean and neat in the storage during the winter months. The yacht can be viewed by appointment on location.