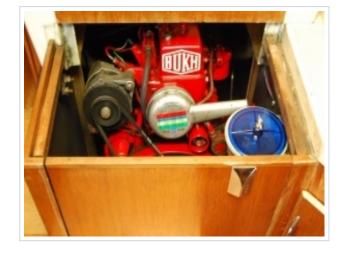

## **FRIENDSHIP 28**

**Dimensions** 8,70 x 2,85 x 1,20 meter

**Built** 1980

Material GRP

Engine(s) 1x Bukh 10 hp

Price Sold

This Friendship 28 needs no further introduction, this still popular sailing yacht is perfect for family cruises. This design by Dick Koopmans combines beautiful lines with very good sailing characteristics. Her spacious and comfortable interior makes her a real family yacht. The sailing yacht is equipped with a 10 hp Bukh engine, solar panel and full rigging. Recently the underwater ship was repainted with antifouling. There is also a winter cover with it which makes is possible to place it clean and neat in the storage during the winter months. The yacht can be viewed by appointment on location.