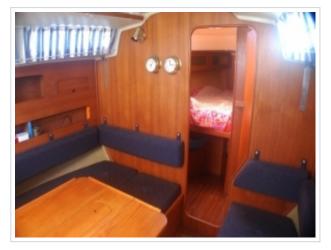

## **FRIENDSHIP 28**

**Dimensions** 8,70 x 2,85 x 1,20 meter

**Built** 1980

Material GRP

Engine(s) 1x Bukh 10 hp

Price Sold

This Friendship 28 needs no further introduction, this still popular sailing yacht is perfect for family cruises. This design by Dick Koopmans combines beautiful lines with very good sailing characteristics. Her spacious and comfortable interior makes her a real family yacht. The sailing yacht is equipped with a 10 hp Bukh engine, solar panel and full rigging. Recently the underwater ship was repainted with antifouling. There is also a winter cover with it which makes is possible to place it clean and neat in the storage during the winter months. The yacht can be viewed by appointment on location.