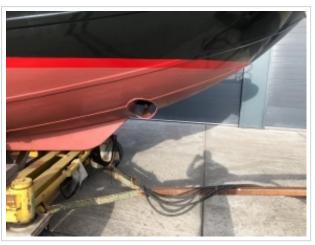

## **GILLISSEN VLET 11.00**

**Dimensions** 11,00 x 3,60 x 0,95 meter

**Built** 1992

Material Steel

Engine(s) 1x Ford 105 hp

Price Sold

New on sale! A Gillissen Vlet 11,00. Construction of Jachtbouw Zevenhuizen in 1992. This ship has a Ford diesel engine of 105 hp. Spotless mooring is no problem with the remote-controlled Vetus bow and stern thrusters. Security was also considered. The ship has a complete navigation system on board! The galley is fully equipped and offers 2 sleeping places in addition to the 2 fixed beds in the front cabin. In 2017, a completely new Mastervolt electrical system was installed in addition to a new refrigerator, oven and searchlight. The batteries have also been replaced. In May 2020 new Antofouling has been put on and has the woodwork outside been repainted. In short, a ship ready to sail! For more information about this ship, please contact 0031 517 391054 or send an e-mail to info@kusteryachts.nl.