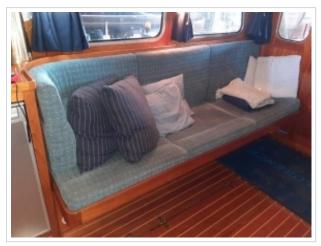

## **GILLISSEN VLET 11.00**

**Dimensions** 11,00 x 3,60 x 0,95 meter

**Built** 1992

Material Steel

Engine(s) 1x Ford 105 hp

Price Sold

New on sale! A Gillissen Vlet 11,00. Construction of Jachtbouw Zevenhuizen in 1992. This ship has a Ford diesel engine of 105 hp. Spotless mooring is no problem with the remote-controlled Vetus bow and stern thrusters. Security was also considered. The ship has a complete navigation system on board! The galley is fully equipped and offers 2 sleeping places in addition to the 2 fixed beds in the front cabin. In 2017, a completely new Mastervolt electrical system was installed in addition to a new refrigerator, oven and searchlight. The batteries have also been replaced. In May 2020 new Antofouling has been put on and has the woodwork outside been repainted. In short, a ship ready to sail! For more information about this ship, please contact 0031 517 391054 or send an e-mail to info@kusteryachts.nl.