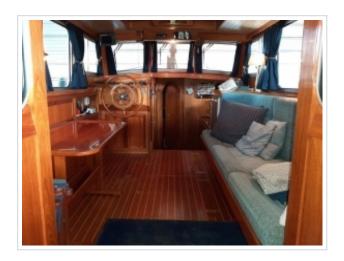

## **GILLISSEN VLET 11.00**

**Dimensions** 11,00 x 3,60 x 0,95 meter

**Built** 1992

Material Steel

Engine(s) 1x Ford 105 hp

Price Sold

New on sale! A Gillissen Vlet 11,00. Construction of Jachtbouw Zevenhuizen in 1992. This ship has a Ford diesel engine of 105 hp. Spotless mooring is no problem with the remote-controlled Vetus bow and stern thrusters. Security was also considered. The ship has a complete navigation system on board! The galley is fully equipped and offers 2 sleeping places in addition to the 2 fixed beds in the front cabin. In 2017, a completely new Mastervolt electrical system was installed in addition to a new refrigerator, oven and searchlight. The batteries have also been replaced. In May 2020 new Antofouling has been put on and has the woodwork outside been repainted. In short, a ship ready to sail! For more information about this ship, please contact 0031 517 391054 or send an e-mail to info@kusteryachts.nl.