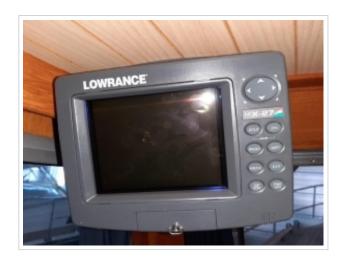

## **GILLISSEN VLET 11.00**

**Dimensions** 11,00 x 3,60 x 0,95 meter

**Built** 1992

Material Steel

Engine(s) 1x Ford 105 hp

Price Sold

New on sale! A Gillissen Vlet 11,00. Construction of Jachtbouw Zevenhuizen in 1992. This ship has a Ford diesel engine of 105 hp. Spotless mooring is no problem with the remote-controlled Vetus bow and stern thrusters. Security was also considered. The ship has a complete navigation system on board! The galley is fully equipped and offers 2 sleeping places in addition to the 2 fixed beds in the front cabin. In 2017, a completely new Mastervolt electrical system was installed in addition to a new refrigerator, oven and searchlight. The batteries have also been replaced. In May 2020 new Antofouling has been put on and has the woodwork outside been repainted. In short, a ship ready to sail! For more information about this ship, please contact 0031 517 391054 or send an e-mail to info@kusteryachts.nl.