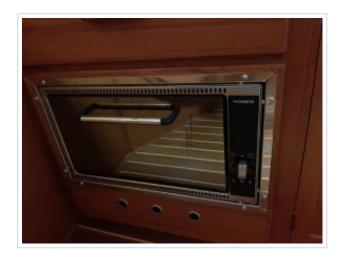

## **GILLISSEN VLET 11.00**

**Dimensions** 11,00 x 3,60 x 0,95 meter

**Built** 1992

Material Steel

Engine(s) 1x Ford 105 hp

Price Sold

New on sale! A Gillissen Vlet 11,00. Construction of Jachtbouw Zevenhuizen in 1992. This ship has a Ford diesel engine of 105 hp. Spotless mooring is no problem with the remote-controlled Vetus bow and stern thrusters. Security was also considered. The ship has a complete navigation system on board! The galley is fully equipped and offers 2 sleeping places in addition to the 2 fixed beds in the front cabin. In 2017, a completely new Mastervolt electrical system was installed in addition to a new refrigerator, oven and searchlight. The batteries have also been replaced. In May 2020 new Antofouling has been put on and has the woodwork outside been repainted. In short, a ship ready to sail! For more information about this ship, please contact 0031 517 391054 or send an e-mail to info@kusteryachts.nl.