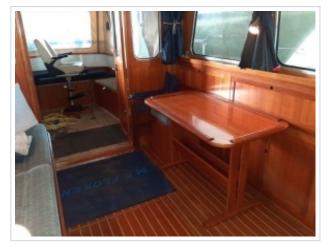

## **GILLISSEN VLET 11.00**

**Dimensions** 11,00 x 3,60 x 0,95 meter

**Built** 1992

Material Steel

Engine(s) 1x Ford 105 hp

Price Sold

New on sale! A Gillissen Vlet 11,00. Construction of Jachtbouw Zevenhuizen in 1992. This ship has a Ford diesel engine of 105 hp. Spotless mooring is no problem with the remote-controlled Vetus bow and stern thrusters. Security was also considered. The ship has a complete navigation system on board! The galley is fully equipped and offers 2 sleeping places in addition to the 2 fixed beds in the front cabin. In 2017, a completely new Mastervolt electrical system was installed in addition to a new refrigerator, oven and searchlight. The batteries have also been replaced. In May 2020 new Antofouling has been put on and has the woodwork outside been repainted. In short, a ship ready to sail! For more information about this ship, please contact 0031 517 391054 or send an e-mail to info@kusteryachts.nl.