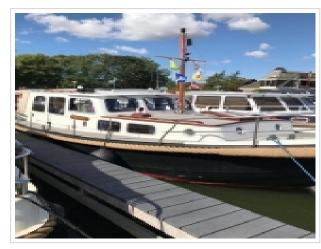

## **GILLISSEN VLET 11.00**

**Dimensions** 11,00 x 3,60 x 0,95 meter

**Built** 1992

Material Steel

Engine(s) 1x Ford 105 hp

Price Sold

New on sale! A Gillissen Vlet 11,00. Construction of Jachtbouw Zevenhuizen in 1992. This ship has a Ford diesel engine of 105 hp. Spotless mooring is no problem with the remote-controlled Vetus bow and stern thrusters. Security was also considered. The ship has a complete navigation system on board! The galley is fully equipped and offers 2 sleeping places in addition to the 2 fixed beds in the front cabin. In 2017, a completely new Mastervolt electrical system was installed in addition to a new refrigerator, oven and searchlight. The batteries have also been replaced. In May 2020 new Antofouling has been put on and has the woodwork outside been repainted. In short, a ship ready to sail! For more information about this ship, please contact 0031 517 391054 or send an e-mail to info@kusteryachts.nl.