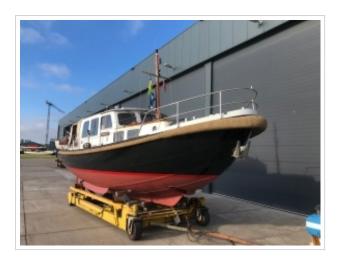

## **GILLISSEN VLET 11.00**

**Dimensions** 11,00 x 3,60 x 0,95 meter

**Built** 1992

Material Steel

Engine(s) 1x Ford 105 hp

Price Sold

New on sale! A Gillissen Vlet 11,00. Construction of Jachtbouw Zevenhuizen in 1992. This ship has a Ford diesel engine of 105 hp. Spotless mooring is no problem with the remote-controlled Vetus bow and stern thrusters. Security was also considered. The ship has a complete navigation system on board! The galley is fully equipped and offers 2 sleeping places in addition to the 2 fixed beds in the front cabin. In 2017, a completely new Mastervolt electrical system was installed in addition to a new refrigerator, oven and searchlight. The batteries have also been replaced. In May 2020 new Antofouling has been put on and has the woodwork outside been repainted. In short, a ship ready to sail! For more information about this ship, please contact 0031 517 391054 or send an e-mail to info@kusteryachts.nl.