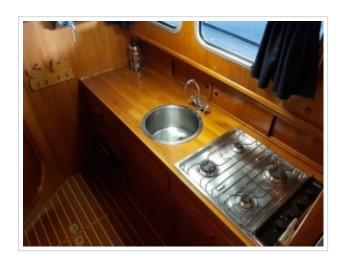

## **GILLISSEN VLET 11.00**

**Dimensions** 11,00 x 3,60 x 0,95 meter

**Built** 1992

Material Steel

Engine(s) 1x Ford 105 hp

Price Sold

New on sale! A Gillissen Vlet 11,00. Construction of Jachtbouw Zevenhuizen in 1992. This ship has a Ford diesel engine of 105 hp. Spotless mooring is no problem with the remote-controlled Vetus bow and stern thrusters. Security was also considered. The ship has a complete navigation system on board! The galley is fully equipped and offers 2 sleeping places in addition to the 2 fixed beds in the front cabin. In 2017, a completely new Mastervolt electrical system was installed in addition to a new refrigerator, oven and searchlight. The batteries have also been replaced. In May 2020 new Antofouling has been put on and has the woodwork outside been repainted. In short, a ship ready to sail! For more information about this ship, please contact 0031 517 391054 or send an e-mail to info@kusteryachts.nl.