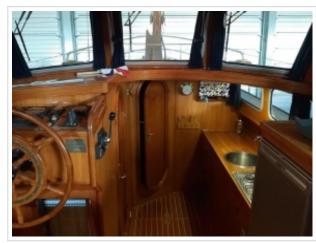

## **GILLISSEN VLET 11.00**

**Dimensions** 11,00 x 3,60 x 0,95 meter

**Built** 1992

Material Steel

Engine(s) 1x Ford 105 hp

Price Sold

New on sale! A Gillissen Vlet 11,00. Construction of Jachtbouw Zevenhuizen in 1992. This ship has a Ford diesel engine of 105 hp. Spotless mooring is no problem with the remote-controlled Vetus bow and stern thrusters. Security was also considered. The ship has a complete navigation system on board! The galley is fully equipped and offers 2 sleeping places in addition to the 2 fixed beds in the front cabin. In 2017, a completely new Mastervolt electrical system was installed in addition to a new refrigerator, oven and searchlight. The batteries have also been replaced. In May 2020 new Antofouling has been put on and has the woodwork outside been repainted. In short, a ship ready to sail! For more information about this ship, please contact 0031 517 391054 or send an e-mail to info@kusteryachts.nl.