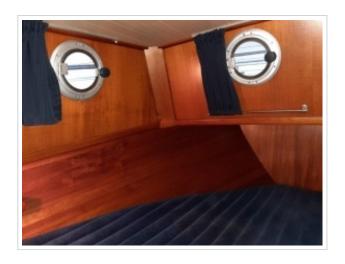

## **GILLISSEN VLET 11.00**

**Dimensions** 11,00 x 3,60 x 0,95 meter

**Built** 1992

Material Steel

Engine(s) 1x Ford 105 hp

Price Sold

New on sale! A Gillissen Vlet 11,00. Construction of Jachtbouw Zevenhuizen in 1992. This ship has a Ford diesel engine of 105 hp. Spotless mooring is no problem with the remote-controlled Vetus bow and stern thrusters. Security was also considered. The ship has a complete navigation system on board! The galley is fully equipped and offers 2 sleeping places in addition to the 2 fixed beds in the front cabin. In 2017, a completely new Mastervolt electrical system was installed in addition to a new refrigerator, oven and searchlight. The batteries have also been replaced. In May 2020 new Antofouling has been put on and has the woodwork outside been repainted. In short, a ship ready to sail! For more information about this ship, please contact 0031 517 391054 or send an e-mail to info@kusteryachts.nl.