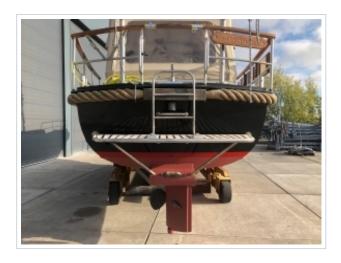

## **GILLISSEN VLET 11.00**

**Dimensions** 11,00 x 3,60 x 0,95 meter

**Built** 1992

Material Steel

Engine(s) 1x Ford 105 hp

Price Sold

New on sale! A Gillissen Vlet 11,00. Construction of Jachtbouw Zevenhuizen in 1992. This ship has a Ford diesel engine of 105 hp. Spotless mooring is no problem with the remote-controlled Vetus bow and stern thrusters. Security was also considered. The ship has a complete navigation system on board! The galley is fully equipped and offers 2 sleeping places in addition to the 2 fixed beds in the front cabin. In 2017, a completely new Mastervolt electrical system was installed in addition to a new refrigerator, oven and searchlight. The batteries have also been replaced. In May 2020 new Antofouling has been put on and has the woodwork outside been repainted. In short, a ship ready to sail! For more information about this ship, please contact 0031 517 391054 or send an e-mail to info@kusteryachts.nl.