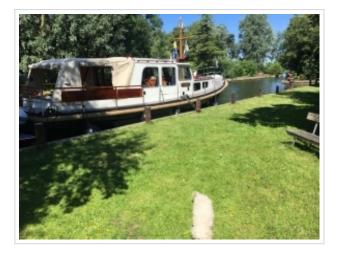

## **GILLISSEN VLET 11.00**

**Dimensions** 11,00 x 3,60 x 0,95 meter

**Built** 1992

Material Steel

Engine(s) 1x Ford 105 hp

Price Sold

New on sale! A Gillissen Vlet 11,00. Construction of Jachtbouw Zevenhuizen in 1992. This ship has a Ford diesel engine of 105 hp. Spotless mooring is no problem with the remote-controlled Vetus bow and stern thrusters. Security was also considered. The ship has a complete navigation system on board! The galley is fully equipped and offers 2 sleeping places in addition to the 2 fixed beds in the front cabin. In 2017, a completely new Mastervolt electrical system was installed in addition to a new refrigerator, oven and searchlight. The batteries have also been replaced. In May 2020 new Antofouling has been put on and has the woodwork outside been repainted. In short, a ship ready to sail! For more information about this ship, please contact 0031 517 391054 or send an e-mail to info@kusteryachts.nl.