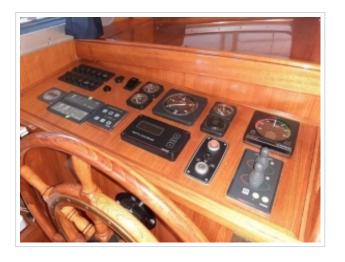

## **GILLISSEN VLET 11.00**

**Dimensions** 11,00 x 3,60 x 0,95 meter

**Built** 1992

Material Steel

Engine(s) 1x Ford 105 hp

Price Sold

New on sale! A Gillissen Vlet 11,00. Construction of Jachtbouw Zevenhuizen in 1992. This ship has a Ford diesel engine of 105 hp. Spotless mooring is no problem with the remote-controlled Vetus bow and stern thrusters. Security was also considered. The ship has a complete navigation system on board! The galley is fully equipped and offers 2 sleeping places in addition to the 2 fixed beds in the front cabin. In 2017, a completely new Mastervolt electrical system was installed in addition to a new refrigerator, oven and searchlight. The batteries have also been replaced. In May 2020 new Antofouling has been put on and has the woodwork outside been repainted. In short, a ship ready to sail! For more information about this ship, please contact 0031 517 391054 or send an e-mail to info@kusteryachts.nl.