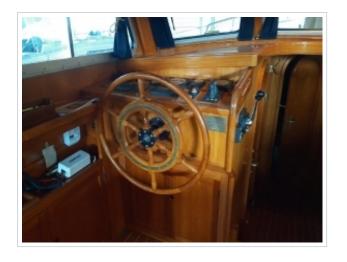

## **GILLISSEN VLET 11.00**

**Dimensions** 11,00 x 3,60 x 0,95 meter

**Built** 1992

Material Steel

Engine(s) 1x Ford 105 hp

Price Sold

New on sale! A Gillissen Vlet 11,00. Construction of Jachtbouw Zevenhuizen in 1992. This ship has a Ford diesel engine of 105 hp. Spotless mooring is no problem with the remote-controlled Vetus bow and stern thrusters. Security was also considered. The ship has a complete navigation system on board! The galley is fully equipped and offers 2 sleeping places in addition to the 2 fixed beds in the front cabin. In 2017, a completely new Mastervolt electrical system was installed in addition to a new refrigerator, oven and searchlight. The batteries have also been replaced. In May 2020 new Antofouling has been put on and has the woodwork outside been repainted. In short, a ship ready to sail! For more information about this ship, please contact 0031 517 391054 or send an e-mail to info@kusteryachts.nl.