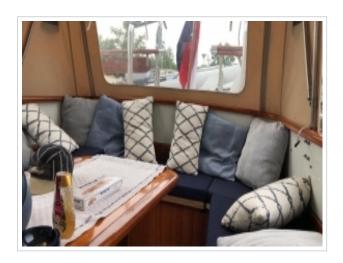

## **GILLISSEN VLET 11.00**

**Dimensions** 11,00 x 3,60 x 0,95 meter

**Built** 1992

Material Steel

Engine(s) 1x Ford 105 hp

Price Sold

New on sale! A Gillissen Vlet 11,00. Construction of Jachtbouw Zevenhuizen in 1992. This ship has a Ford diesel engine of 105 hp. Spotless mooring is no problem with the remote-controlled Vetus bow and stern thrusters. Security was also considered. The ship has a complete navigation system on board! The galley is fully equipped and offers 2 sleeping places in addition to the 2 fixed beds in the front cabin. In 2017, a completely new Mastervolt electrical system was installed in addition to a new refrigerator, oven and searchlight. The batteries have also been replaced. In May 2020 new Antofouling has been put on and has the woodwork outside been repainted. In short, a ship ready to sail! For more information about this ship, please contact 0031 517 391054 or send an e-mail to info@kusteryachts.nl.