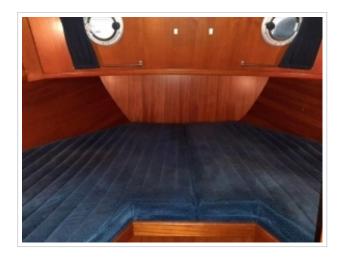

## **GILLISSEN VLET 11.00**

**Dimensions** 11,00 x 3,60 x 0,95 meter

**Built** 1992

Material Steel

Engine(s) 1x Ford 105 hp

Price Sold

New on sale! A Gillissen Vlet 11,00. Construction of Jachtbouw Zevenhuizen in 1992. This ship has a Ford diesel engine of 105 hp. Spotless mooring is no problem with the remote-controlled Vetus bow and stern thrusters. Security was also considered. The ship has a complete navigation system on board! The galley is fully equipped and offers 2 sleeping places in addition to the 2 fixed beds in the front cabin. In 2017, a completely new Mastervolt electrical system was installed in addition to a new refrigerator, oven and searchlight. The batteries have also been replaced. In May 2020 new Antofouling has been put on and has the woodwork outside been repainted. In short, a ship ready to sail! For more information about this ship, please contact 0031 517 391054 or send an e-mail to info@kusteryachts.nl.