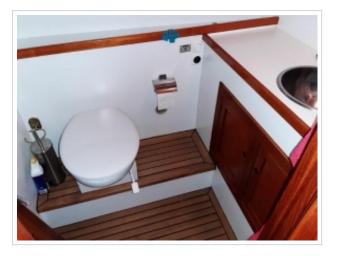

## **GILLISSEN VLET 11.00**

**Dimensions** 11,00 x 3,60 x 0,95 meter

**Built** 1992

Material Steel

Engine(s) 1x Ford 105 hp

Price Sold

New on sale! A Gillissen Vlet 11,00. Construction of Jachtbouw Zevenhuizen in 1992. This ship has a Ford diesel engine of 105 hp. Spotless mooring is no problem with the remote-controlled Vetus bow and stern thrusters. Security was also considered. The ship has a complete navigation system on board! The galley is fully equipped and offers 2 sleeping places in addition to the 2 fixed beds in the front cabin. In 2017, a completely new Mastervolt electrical system was installed in addition to a new refrigerator, oven and searchlight. The batteries have also been replaced. In May 2020 new Antofouling has been put on and has the woodwork outside been repainted. In short, a ship ready to sail! For more information about this ship, please contact 0031 517 391054 or send an e-mail to info@kusteryachts.nl.