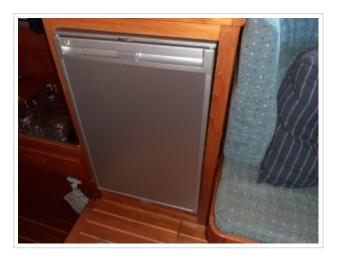

## **GILLISSEN VLET 11.00**

**Dimensions** 11,00 x 3,60 x 0,95 meter

**Built** 1992

Material Steel

Engine(s) 1x Ford 105 hp

Price Sold

New on sale! A Gillissen Vlet 11,00. Construction of Jachtbouw Zevenhuizen in 1992. This ship has a Ford diesel engine of 105 hp. Spotless mooring is no problem with the remote-controlled Vetus bow and stern thrusters. Security was also considered. The ship has a complete navigation system on board! The galley is fully equipped and offers 2 sleeping places in addition to the 2 fixed beds in the front cabin. In 2017, a completely new Mastervolt electrical system was installed in addition to a new refrigerator, oven and searchlight. The batteries have also been replaced. In May 2020 new Antofouling has been put on and has the woodwork outside been repainted. In short, a ship ready to sail! For more information about this ship, please contact 0031 517 391054 or send an e-mail to info@kusteryachts.nl.