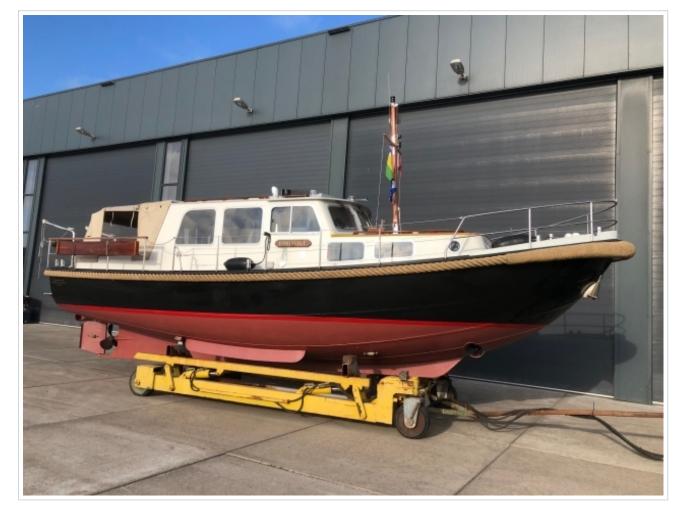

## **GILLISSEN VLET 11.00**

**Dimensions** 11,00 x 3,60 x 0,95 meter

**Built** 1992

Material Steel

Engine(s) 1x Ford 105 hp

Price Sold

New on sale! A Gillissen Vlet 11,00. Construction of Jachtbouw Zevenhuizen in 1992. This ship has a Ford diesel engine of 105 hp. Spotless mooring is no problem with the remote-controlled Vetus bow and stern thrusters. Security was also considered. The ship has a complete navigation system on board! The galley is fully equipped and offers 2 sleeping places in addition to the 2 fixed beds in the front cabin. In 2017, a completely new Mastervolt electrical system was installed in addition to a new refrigerator, oven and searchlight. The batteries have also been replaced. In May 2020 new Antofouling has been put on and has the woodwork outside been repainted. In short, a ship ready to sail! For more information about this ship, please contact 0031 517 391054 or send an e-mail to info@kusteryachts.nl.