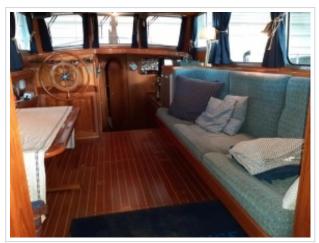

## **GILLISSEN VLET 11.00**

**Dimensions** 11,00 x 3,60 x 0,95 meter

**Built** 1992

Material Steel

Engine(s) 1x Ford 105 hp

Price Sold

New on sale! A Gillissen Vlet 11,00. Construction of Jachtbouw Zevenhuizen in 1992. This ship has a Ford diesel engine of 105 hp. Spotless mooring is no problem with the remote-controlled Vetus bow and stern thrusters. Security was also considered. The ship has a complete navigation system on board! The galley is fully equipped and offers 2 sleeping places in addition to the 2 fixed beds in the front cabin. In 2017, a completely new Mastervolt electrical system was installed in addition to a new refrigerator, oven and searchlight. The batteries have also been replaced. In May 2020 new Antofouling has been put on and has the woodwork outside been repainted. In short, a ship ready to sail! For more information about this ship, please contact 0031 517 391054 or send an e-mail to info@kusteryachts.nl.