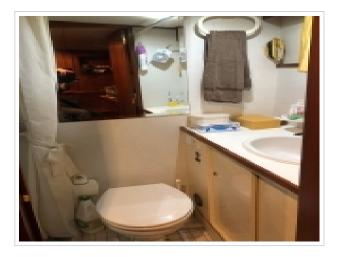

SOLD WITH RESERVATION! New to the sale! Linssen Classic Sturdy 400 AC from 1995. The ship has a powerful Volvo Penta TAMD41HD engine with 145 hp. The layout can be called special. The spacious cockpit, which is equipped with a teak deck and large boxes, offers access to the wheelhouse which has an L-shaped seating area. Through 2 cabins there are 4 fixed sleeping places available and there is a possibility to create 2 extra sleeping places through the dinette. The spacious galley offers plenty of room for a pleasant dinner. The ship is equipped with a lot of comfort and makes a long stay on board very pleasant. For instance: 2 toilets, an oven, heating, bow and stern trusters, davits, TV and a complete navigation system. For more information or a viewing in our port in Harlingen you can contact us via email info@kusteryachts.nl or by telephone on 0031-517391054