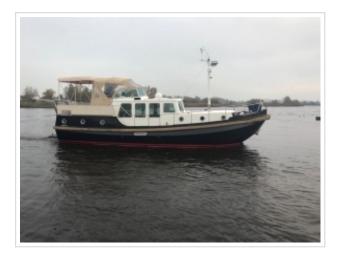

SOLD WITH RESERVATION! New to the sale! Linssen Classic Sturdy 400 AC from 1995. The ship has a powerful Volvo Penta TAMD41HD engine with 145 hp. The layout can be called special. The spacious cockpit, which is equipped with a teak deck and large boxes, offers access to the wheelhouse which has an L-shaped seating area. Through 2 cabins there are 4 fixed sleeping places available and there is a possibility to create 2 extra sleeping places through the dinette. The spacious galley offers plenty of room for a pleasant dinner. The ship is equipped with a lot of comfort and makes a long stay on board very pleasant. For instance: 2 toilets, an oven, heating, bow and stern trusters, davits, TV and a complete navigation system. For more information or a viewing in our port in Harlingen you can contact us via email info@kusteryachts.nl or by telephone on 0031-517391054