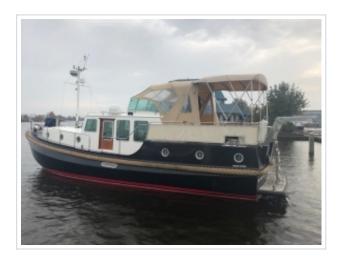

## LINSSEN CLASSIC STURDY 400 AC

| 12.40 x 4,05 x 1,25 meter                        |
|--------------------------------------------------|
| 1995                                             |
| Steel                                            |
| 1x Volvo Penta Turbo Diesel<br>TAMD41HD - 145 hp |
| Sold                                             |
|                                                  |

SOLD WITH RESERVATION! New to the sale! Linssen Classic Sturdy 400 AC from 1995. The ship has a powerful Volvo Penta TAMD41HD engine with 145 hp. The layout can be called special. The spacious cockpit, which is equipped with a teak deck and large boxes, offers access to the wheelhouse which has an L-shaped seating area. Through 2 cabins there are 4 fixed sleeping places available and there is a possibility to create 2 extra sleeping places through the dinette. The spacious galley offers plenty of room for a pleasant dinner. The ship is equipped with a lot of comfort and makes a long stay on board very pleasant. For instance: 2 toilets, an oven, heating, bow and stern trusters, davits, TV and a complete navigation system. For more information or a viewing in our port in Harlingen you can contact us via email info@kusteryachts.nl or by telephone on 0031-517391054