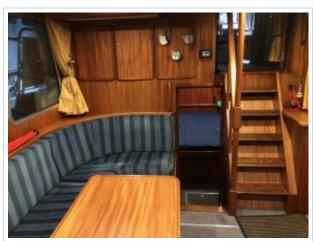

SOLD WITH RESERVATION! New to the sale! Linssen Classic Sturdy 400 AC from 1995. The ship has a powerful Volvo Penta TAMD41HD engine with 145 hp. The layout can be called special. The spacious cockpit, which is equipped with a teak deck and large boxes, offers access to the wheelhouse which has an L-shaped seating area. Through 2 cabins there are 4 fixed sleeping places available and there is a possibility to create 2 extra sleeping places through the dinette. The spacious galley offers plenty of room for a pleasant dinner. The ship is equipped with a lot of comfort and makes a long stay on board very pleasant. For instance: 2 toilets, an oven, heating, bow and stern trusters, davits, TV and a complete navigation system. For more information or a viewing in our port in Harlingen you can contact us via email info@kusteryachts.nl or by telephone on 0031-517391054