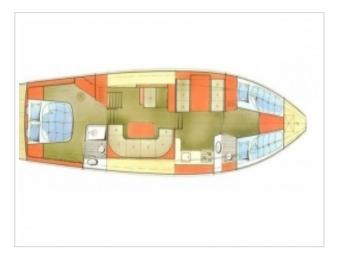

SOLD WITH RESERVATION! New to the sale! Linssen Classic Sturdy 400 AC from 1995. The ship has a powerful Volvo Penta TAMD41HD engine with 145 hp. The layout can be called special. The spacious cockpit, which is equipped with a teak deck and large boxes, offers access to the wheelhouse which has an L-shaped seating area. Through 2 cabins there are 4 fixed sleeping places available and there is a possibility to create 2 extra sleeping places through the dinette. The spacious galley offers plenty of room for a pleasant dinner. The ship is equipped with a lot of comfort and makes a long stay on board very pleasant. For instance: 2 toilets, an oven, heating, bow and stern trusters, davits, TV and a complete navigation system. For more information or a viewing in our port in Harlingen you can contact us via email info@kusteryachts.nl or by telephone on 0031-517391054