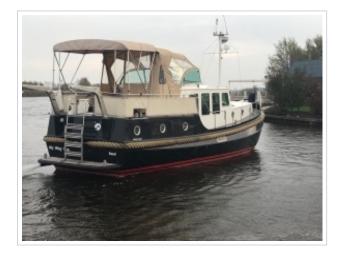

## LINSSEN CLASSIC STURDY 400 AC

| 12.40 x 4,05 x 1,25 meter                        |
|--------------------------------------------------|
| 1995                                             |
| Steel                                            |
| 1x Volvo Penta Turbo Diesel<br>TAMD41HD - 145 hp |
| Sold                                             |
|                                                  |

SOLD WITH RESERVATION! New to the sale! Linssen Classic Sturdy 400 AC from 1995. The ship has a powerful Volvo Penta TAMD41HD engine with 145 hp. The layout can be called special. The spacious cockpit, which is equipped with a teak deck and large boxes, offers access to the wheelhouse which has an L-shaped seating area. Through 2 cabins there are 4 fixed sleeping places available and there is a possibility to create 2 extra sleeping places through the dinette. The spacious galley offers plenty of room for a pleasant dinner. The ship is equipped with a lot of comfort and makes a long stay on board very pleasant. For instance: 2 toilets, an oven, heating, bow and stern trusters, davits, TV and a complete navigation system. For more information or a viewing in our port in Harlingen you can contact us via email info@kusteryachts.nl or by telephone on 0031-517391054