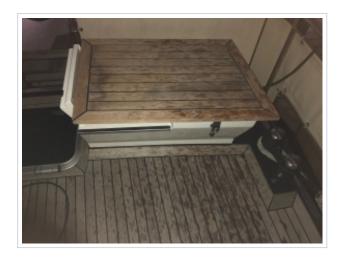

SOLD WITH RESERVATION! New to the sale! Linssen Classic Sturdy 400 AC from 1995. The ship has a powerful Volvo Penta TAMD41HD engine with 145 hp. The layout can be called special. The spacious cockpit, which is equipped with a teak deck and large boxes, offers access to the wheelhouse which has an L-shaped seating area. Through 2 cabins there are 4 fixed sleeping places available and there is a possibility to create 2 extra sleeping places through the dinette. The spacious galley offers plenty of room for a pleasant dinner. The ship is equipped with a lot of comfort and makes a long stay on board very pleasant. For instance: 2 toilets, an oven, heating, bow and stern trusters, davits, TV and a complete navigation system. For more information or a viewing in our port in Harlingen you can contact us via email info@kusteryachts.nl or by telephone on 0031-517391054