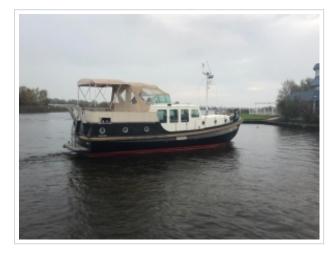

## LINSSEN CLASSIC STURDY 400 AC

| 12.40 x 4,05 x 1,25 meter                        |
|--------------------------------------------------|
| 1995                                             |
| Steel                                            |
| 1x Volvo Penta Turbo Diesel<br>TAMD41HD - 145 hp |
| Sold                                             |
|                                                  |

SOLD WITH RESERVATION! New to the sale! Linssen Classic Sturdy 400 AC from 1995. The ship has a powerful Volvo Penta TAMD41HD engine with 145 hp. The layout can be called special. The spacious cockpit, which is equipped with a teak deck and large boxes, offers access to the wheelhouse which has an L-shaped seating area. Through 2 cabins there are 4 fixed sleeping places available and there is a possibility to create 2 extra sleeping places through the dinette. The spacious galley offers plenty of room for a pleasant dinner. The ship is equipped with a lot of comfort and makes a long stay on board very pleasant. For instance: 2 toilets, an oven, heating, bow and stern trusters, davits, TV and a complete navigation system. For more information or a viewing in our port in Harlingen you can contact us via email info@kusteryachts.nl or by telephone on 0031-517391054