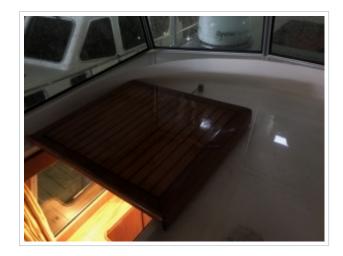

SOLD WITH RESERVATION! New to the sale! Linssen Classic Sturdy 400 AC from 1995. The ship has a powerful Volvo Penta TAMD41HD engine with 145 hp. The layout can be called special. The spacious cockpit, which is equipped with a teak deck and large boxes, offers access to the wheelhouse which has an L-shaped seating area. Through 2 cabins there are 4 fixed sleeping places available and there is a possibility to create 2 extra sleeping places through the dinette. The spacious galley offers plenty of room for a pleasant dinner. The ship is equipped with a lot of comfort and makes a long stay on board very pleasant. For instance: 2 toilets, an oven, heating, bow and stern trusters, davits, TV and a complete navigation system. For more information or a viewing in our port in Harlingen you can contact us via email info@kusteryachts.nl or by telephone on 0031-517391054