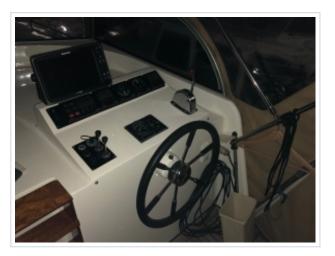

SOLD WITH RESERVATION! New to the sale! Linssen Classic Sturdy 400 AC from 1995. The ship has a powerful Volvo Penta TAMD41HD engine with 145 hp. The layout can be called special. The spacious cockpit, which is equipped with a teak deck and large boxes, offers access to the wheelhouse which has an L-shaped seating area. Through 2 cabins there are 4 fixed sleeping places available and there is a possibility to create 2 extra sleeping places through the dinette. The spacious galley offers plenty of room for a pleasant dinner. The ship is equipped with a lot of comfort and makes a long stay on board very pleasant. For instance: 2 toilets, an oven, heating, bow and stern trusters, davits, TV and a complete navigation system. For more information or a viewing in our port in Harlingen you can contact us via email info@kusteryachts.nl or by telephone on 0031-517391054