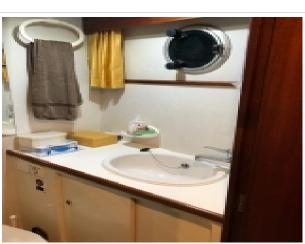

SOLD WITH RESERVATION! New to the sale! Linssen Classic Sturdy 400 AC from 1995. The ship has a powerful Volvo Penta TAMD41HD engine with 145 hp. The layout can be called special. The spacious cockpit, which is equipped with a teak deck and large boxes, offers access to the wheelhouse which has an L-shaped seating area. Through 2 cabins there are 4 fixed sleeping places available and there is a possibility to create 2 extra sleeping places through the dinette. The spacious galley offers plenty of room for a pleasant dinner. The ship is equipped with a lot of comfort and makes a long stay on board very pleasant. For instance: 2 toilets, an oven, heating, bow and stern trusters, davits, TV and a complete navigation system. For more information or a viewing in our port in Harlingen you can contact us via email info@kusteryachts.nl or by telephone on 0031-517391054