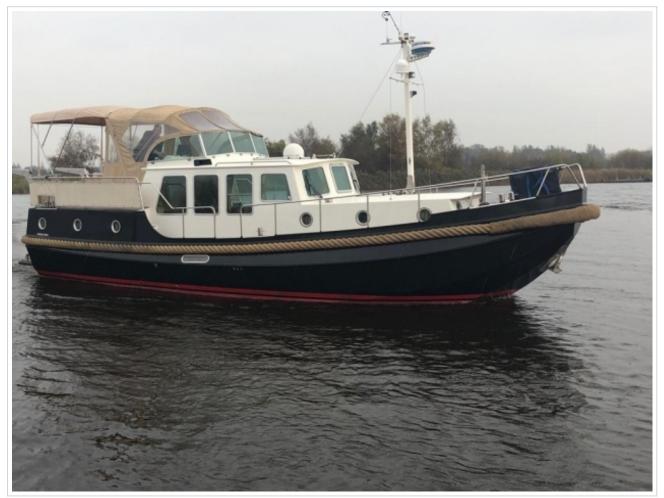

## LINSSEN CLASSIC STURDY 400 AC

| 12.40 x 4,05 x 1,25 meter                        |
|--------------------------------------------------|
| 1995                                             |
| Steel                                            |
| 1x Volvo Penta Turbo Diesel<br>TAMD41HD - 145 hp |
| Sold                                             |
|                                                  |

SOLD WITH RESERVATION! New to the sale! Linssen Classic Sturdy 400 AC from 1995. The ship has a powerful Volvo Penta TAMD41HD engine with 145 hp. The layout can be called special. The spacious cockpit, which is equipped with a teak deck and large boxes, offers access to the wheelhouse which has an L-shaped seating area. Through 2 cabins there are 4 fixed sleeping places available and there is a possibility to create 2 extra sleeping places through the dinette. The spacious galley offers plenty of room for a pleasant dinner. The ship is equipped with a lot of comfort and makes a long stay on board very pleasant. For instance: 2 toilets, an oven, heating, bow and stern trusters, davits, TV and a complete navigation system. For more information or a viewing in our port in Harlingen you can contact us via email info@kusteryachts.nl or by telephone on 0031-517391054