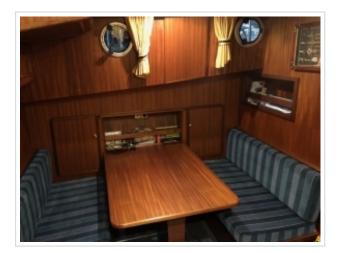

SOLD WITH RESERVATION! New to the sale! Linssen Classic Sturdy 400 AC from 1995. The ship has a powerful Volvo Penta TAMD41HD engine with 145 hp. The layout can be called special. The spacious cockpit, which is equipped with a teak deck and large boxes, offers access to the wheelhouse which has an L-shaped seating area. Through 2 cabins there are 4 fixed sleeping places available and there is a possibility to create 2 extra sleeping places through the dinette. The spacious galley offers plenty of room for a pleasant dinner. The ship is equipped with a lot of comfort and makes a long stay on board very pleasant. For instance: 2 toilets, an oven, heating, bow and stern trusters, davits, TV and a complete navigation system. For more information or a viewing in our port in Harlingen you can contact us via email info@kusteryachts.nl or by telephone on 0031-517391054