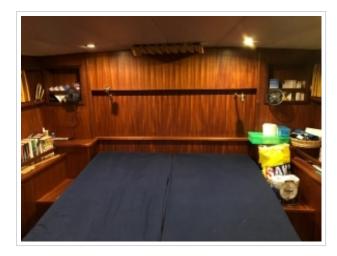

SOLD WITH RESERVATION! New to the sale! Linssen Classic Sturdy 400 AC from 1995. The ship has a powerful Volvo Penta TAMD41HD engine with 145 hp. The layout can be called special. The spacious cockpit, which is equipped with a teak deck and large boxes, offers access to the wheelhouse which has an L-shaped seating area. Through 2 cabins there are 4 fixed sleeping places available and there is a possibility to create 2 extra sleeping places through the dinette. The spacious galley offers plenty of room for a pleasant dinner. The ship is equipped with a lot of comfort and makes a long stay on board very pleasant. For instance: 2 toilets, an oven, heating, bow and stern trusters, davits, TV and a complete navigation system. For more information or a viewing in our port in Harlingen you can contact us via email info@kusteryachts.nl or by telephone on 0031-517391054