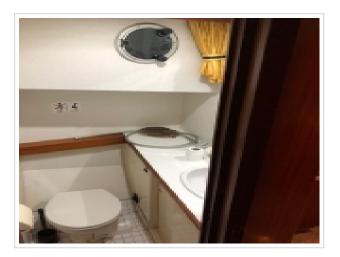

SOLD WITH RESERVATION! New to the sale! Linssen Classic Sturdy 400 AC from 1995. The ship has a powerful Volvo Penta TAMD41HD engine with 145 hp. The layout can be called special. The spacious cockpit, which is equipped with a teak deck and large boxes, offers access to the wheelhouse which has an L-shaped seating area. Through 2 cabins there are 4 fixed sleeping places available and there is a possibility to create 2 extra sleeping places through the dinette. The spacious galley offers plenty of room for a pleasant dinner. The ship is equipped with a lot of comfort and makes a long stay on board very pleasant. For instance: 2 toilets, an oven, heating, bow and stern trusters, davits, TV and a complete navigation system. For more information or a viewing in our port in Harlingen you can contact us via email info@kusteryachts.nl or by telephone on 0031-517391054