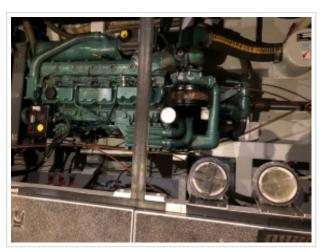

SOLD WITH RESERVATION! New to the sale! Linssen Classic Sturdy 400 AC from 1995. The ship has a powerful Volvo Penta TAMD41HD engine with 145 hp. The layout can be called special. The spacious cockpit, which is equipped with a teak deck and large boxes, offers access to the wheelhouse which has an L-shaped seating area. Through 2 cabins there are 4 fixed sleeping places available and there is a possibility to create 2 extra sleeping places through the dinette. The spacious galley offers plenty of room for a pleasant dinner. The ship is equipped with a lot of comfort and makes a long stay on board very pleasant. For instance: 2 toilets, an oven, heating, bow and stern trusters, davits, TV and a complete navigation system. For more information or a viewing in our port in Harlingen you can contact us via email info@kusteryachts.nl or by telephone on 0031-517391054