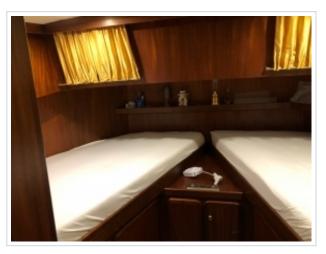

SOLD WITH RESERVATION! New to the sale! Linssen Classic Sturdy 400 AC from 1995. The ship has a powerful Volvo Penta TAMD41HD engine with 145 hp. The layout can be called special. The spacious cockpit, which is equipped with a teak deck and large boxes, offers access to the wheelhouse which has an L-shaped seating area. Through 2 cabins there are 4 fixed sleeping places available and there is a possibility to create 2 extra sleeping places through the dinette. The spacious galley offers plenty of room for a pleasant dinner. The ship is equipped with a lot of comfort and makes a long stay on board very pleasant. For instance: 2 toilets, an oven, heating, bow and stern trusters, davits, TV and a complete navigation system. For more information or a viewing in our port in Harlingen you can contact us via email info@kusteryachts.nl or by telephone on 0031-517391054