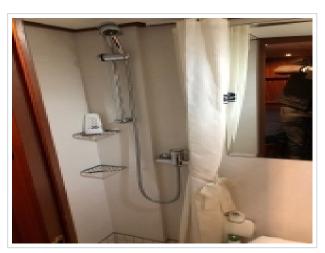

SOLD WITH RESERVATION! New to the sale! Linssen Classic Sturdy 400 AC from 1995. The ship has a powerful Volvo Penta TAMD41HD engine with 145 hp. The layout can be called special. The spacious cockpit, which is equipped with a teak deck and large boxes, offers access to the wheelhouse which has an L-shaped seating area. Through 2 cabins there are 4 fixed sleeping places available and there is a possibility to create 2 extra sleeping places through the dinette. The spacious galley offers plenty of room for a pleasant dinner. The ship is equipped with a lot of comfort and makes a long stay on board very pleasant. For instance: 2 toilets, an oven, heating, bow and stern trusters, davits, TV and a complete navigation system. For more information or a viewing in our port in Harlingen you can contact us via email info@kusteryachts.nl or by telephone on 0031-517391054