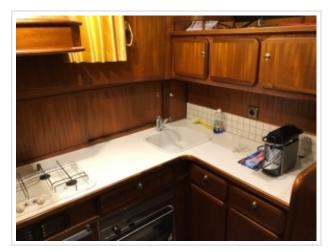

SOLD WITH RESERVATION! New to the sale! Linssen Classic Sturdy 400 AC from 1995. The ship has a powerful Volvo Penta TAMD41HD engine with 145 hp. The layout can be called special. The spacious cockpit, which is equipped with a teak deck and large boxes, offers access to the wheelhouse which has an L-shaped seating area. Through 2 cabins there are 4 fixed sleeping places available and there is a possibility to create 2 extra sleeping places through the dinette. The spacious galley offers plenty of room for a pleasant dinner. The ship is equipped with a lot of comfort and makes a long stay on board very pleasant. For instance: 2 toilets, an oven, heating, bow and stern trusters, davits, TV and a complete navigation system. For more information or a viewing in our port in Harlingen you can contact us via email info@kusteryachts.nl or by telephone on 0031-517391054