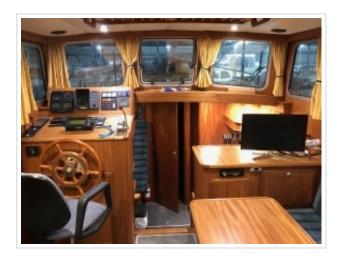

SOLD WITH RESERVATION! New to the sale! Linssen Classic Sturdy 400 AC from 1995. The ship has a powerful Volvo Penta TAMD41HD engine with 145 hp. The layout can be called special. The spacious cockpit, which is equipped with a teak deck and large boxes, offers access to the wheelhouse which has an L-shaped seating area. Through 2 cabins there are 4 fixed sleeping places available and there is a possibility to create 2 extra sleeping places through the dinette. The spacious galley offers plenty of room for a pleasant dinner. The ship is equipped with a lot of comfort and makes a long stay on board very pleasant. For instance: 2 toilets, an oven, heating, bow and stern trusters, davits, TV and a complete navigation system. For more information or a viewing in our port in Harlingen you can contact us via email info@kusteryachts.nl or by telephone on 0031-517391054