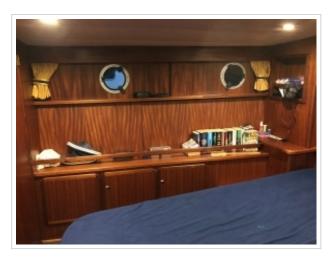

SOLD WITH RESERVATION! New to the sale! Linssen Classic Sturdy 400 AC from 1995. The ship has a powerful Volvo Penta TAMD41HD engine with 145 hp. The layout can be called special. The spacious cockpit, which is equipped with a teak deck and large boxes, offers access to the wheelhouse which has an L-shaped seating area. Through 2 cabins there are 4 fixed sleeping places available and there is a possibility to create 2 extra sleeping places through the dinette. The spacious galley offers plenty of room for a pleasant dinner. The ship is equipped with a lot of comfort and makes a long stay on board very pleasant. For instance: 2 toilets, an oven, heating, bow and stern trusters, davits, TV and a complete navigation system. For more information or a viewing in our port in Harlingen you can contact us via email info@kusteryachts.nl or by telephone on 0031-517391054