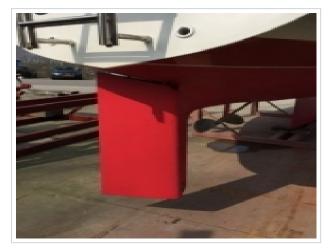

## FRIENDSHIP 28 MKII

**Größe** 8,90 x 2,85 x 1,20 meter

**Jahr** 1989

Material GFK

Motor(en) Volvo Penta 2002 MD - 18 ps

**Preis** Verkauft

Offered for sale this very nice Friendship 28 MKII "Carmen" from 1989. This sailing yacht is built in the most attractive version, among others: white gelcoat with red bands, 1.20 draft!, teak interior, Volvo Penta Diesel with fixed propeller shaft and the double cage. Fully equipped. The ship has been ashore every winter under a winter cover. The Volvo Penta Diesel engine is equipped with 18 hp and is well maintained. The Friendship 28 MKII is available for viewing in our port in Harlingen. To make a viewing appointment you can contact 0031 517 391054 or by email info@north-line.nl