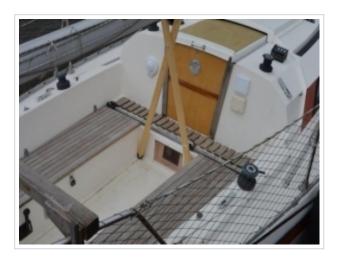

## FRIENDSHIP 28 MKII

**Größe** 8,90 x 2,85 x 1,20 meter

**Jahr** 1989

Material GFK

Motor(en) Volvo Penta 2002 MD - 18 ps

**Preis** Verkauft

Offered for sale this very nice Friendship 28 MKII "Carmen" from 1989. This sailing yacht is built in the most attractive version, among others: white gelcoat with red bands, 1.20 draft!, teak interior, Volvo Penta Diesel with fixed propeller shaft and the double cage. Fully equipped. The ship has been ashore every winter under a winter cover. The Volvo Penta Diesel engine is equipped with 18 hp and is well maintained. The Friendship 28 MKII is available for viewing in our port in Harlingen. To make a viewing appointment you can contact 0031 517 391054 or by email info@north-line.nl