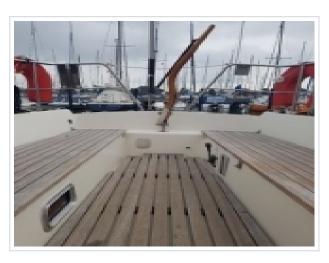

## FRIENDSHIP 28 MKII

**Größe** 8,90 x 2,85 x 1,20 meter

**Jahr** 1989

Material GFK

Motor(en) Volvo Penta 2002 MD - 18 ps

**Preis** Verkauft

Offered for sale this very nice Friendship 28 MKII "Carmen" from 1989. This sailing yacht is built in the most attractive version, among others: white gelcoat with red bands, 1.20 draft!, teak interior, Volvo Penta Diesel with fixed propeller shaft and the double cage. Fully equipped. The ship has been ashore every winter under a winter cover. The Volvo Penta Diesel engine is equipped with 18 hp and is well maintained. The Friendship 28 MKII is available for viewing in our port in Harlingen. To make a viewing appointment you can contact 0031 517 391054 or by email info@north-line.nl