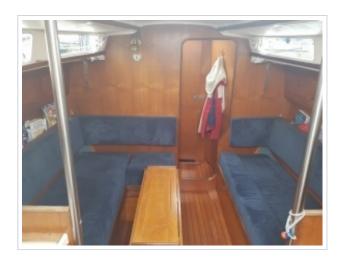

## FRIENDSHIP 28 MKII

**Größe** 8,90 x 2,85 x 1,20 meter

**Jahr** 1989

Material GFK

Motor(en) Volvo Penta 2002 MD - 18 ps

**Preis** Verkauft

Offered for sale this very nice Friendship 28 MKII "Carmen" from 1989. This sailing yacht is built in the most attractive version, among others: white gelcoat with red bands, 1.20 draft!, teak interior, Volvo Penta Diesel with fixed propeller shaft and the double cage. Fully equipped. The ship has been ashore every winter under a winter cover. The Volvo Penta Diesel engine is equipped with 18 hp and is well maintained. The Friendship 28 MKII is available for viewing in our port in Harlingen. To make a viewing appointment you can contact 0031 517 391054 or by email info@north-line.nl