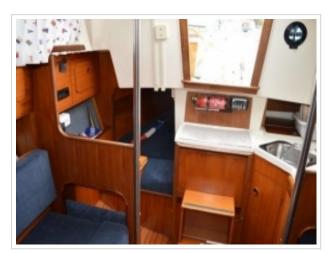

## FRIENDSHIP 28 MKII

**Größe** 8,90 x 2,85 x 1,20 meter

**Jahr** 1989

Material GFK

Motor(en) Volvo Penta 2002 MD - 18 ps

**Preis** Verkauft

Offered for sale this very nice Friendship 28 MKII "Carmen" from 1989. This sailing yacht is built in the most attractive version, among others: white gelcoat with red bands, 1.20 draft!, teak interior, Volvo Penta Diesel with fixed propeller shaft and the double cage. Fully equipped. The ship has been ashore every winter under a winter cover. The Volvo Penta Diesel engine is equipped with 18 hp and is well maintained. The Friendship 28 MKII is available for viewing in our port in Harlingen. To make a viewing appointment you can contact 0031 517 391054 or by email info@north-line.nl