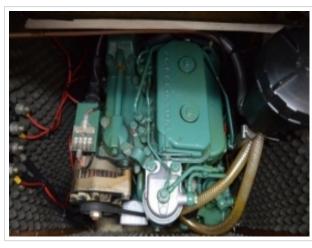

## FRIENDSHIP 28 MKII

**Größe** 8,90 x 2,85 x 1,20 meter

**Jahr** 1989

Material GFK

Motor(en) Volvo Penta 2002 MD - 18 ps

**Preis** Verkauft

Offered for sale this very nice Friendship 28 MKII "Carmen" from 1989. This sailing yacht is built in the most attractive version, among others: white gelcoat with red bands, 1.20 draft!, teak interior, Volvo Penta Diesel with fixed propeller shaft and the double cage. Fully equipped. The ship has been ashore every winter under a winter cover. The Volvo Penta Diesel engine is equipped with 18 hp and is well maintained. The Friendship 28 MKII is available for viewing in our port in Harlingen. To make a viewing appointment you can contact 0031 517 391054 or by email info@north-line.nl