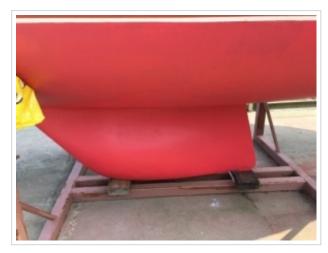

## FRIENDSHIP 28 MKII

**Größe** 8,90 x 2,85 x 1,20 meter

**Jahr** 1989

Material GFK

Motor(en) Volvo Penta 2002 MD - 18 ps

**Preis** Verkauft

Offered for sale this very nice Friendship 28 MKII "Carmen" from 1989. This sailing yacht is built in the most attractive version, among others: white gelcoat with red bands, 1.20 draft!, teak interior, Volvo Penta Diesel with fixed propeller shaft and the double cage. Fully equipped. The ship has been ashore every winter under a winter cover. The Volvo Penta Diesel engine is equipped with 18 hp and is well maintained. The Friendship 28 MKII is available for viewing in our port in Harlingen. To make a viewing appointment you can contact 0031 517 391054 or by email info@north-line.nl