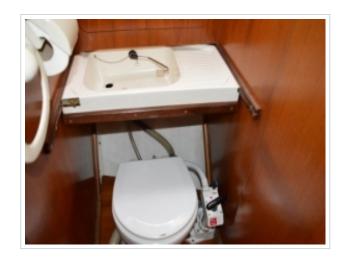

## FRIENDSHIP 28 MKII

**Größe** 8,90 x 2,85 x 1,20 meter

**Jahr** 1989

Material GFK

Motor(en) Volvo Penta 2002 MD - 18 ps

**Preis** Verkauft

Offered for sale this very nice Friendship 28 MKII "Carmen" from 1989. This sailing yacht is built in the most attractive version, among others: white gelcoat with red bands, 1.20 draft!, teak interior, Volvo Penta Diesel with fixed propeller shaft and the double cage. Fully equipped. The ship has been ashore every winter under a winter cover. The Volvo Penta Diesel engine is equipped with 18 hp and is well maintained. The Friendship 28 MKII is available for viewing in our port in Harlingen. To make a viewing appointment you can contact 0031 517 391054 or by email info@north-line.nl