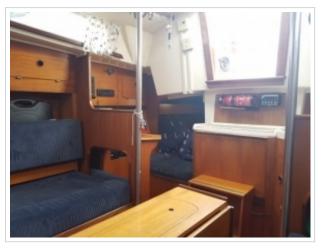

## FRIENDSHIP 28 MKII

**Größe** 8,90 x 2,85 x 1,20 meter

**Jahr** 1989

Material GFK

Motor(en) Volvo Penta 2002 MD - 18 ps

**Preis** Verkauft

Offered for sale this very nice Friendship 28 MKII "Carmen" from 1989. This sailing yacht is built in the most attractive version, among others: white gelcoat with red bands, 1.20 draft!, teak interior, Volvo Penta Diesel with fixed propeller shaft and the double cage. Fully equipped. The ship has been ashore every winter under a winter cover. The Volvo Penta Diesel engine is equipped with 18 hp and is well maintained. The Friendship 28 MKII is available for viewing in our port in Harlingen. To make a viewing appointment you can contact 0031 517 391054 or by email info@north-line.nl