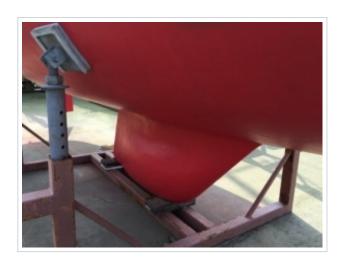

## FRIENDSHIP 28 MKII

**Größe** 8,90 x 2,85 x 1,20 meter

**Jahr** 1989

Material GFK

Motor(en) Volvo Penta 2002 MD - 18 ps

**Preis** Verkauft

Offered for sale this very nice Friendship 28 MKII "Carmen" from 1989. This sailing yacht is built in the most attractive version, among others: white gelcoat with red bands, 1.20 draft!, teak interior, Volvo Penta Diesel with fixed propeller shaft and the double cage. Fully equipped. The ship has been ashore every winter under a winter cover. The Volvo Penta Diesel engine is equipped with 18 hp and is well maintained. The Friendship 28 MKII is available for viewing in our port in Harlingen. To make a viewing appointment you can contact 0031 517 391054 or by email info@north-line.nl