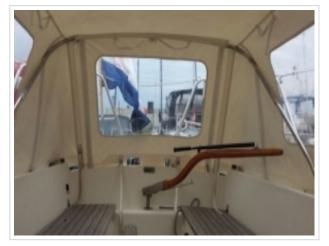

## FRIENDSHIP 28 MKII

**Größe** 8,90 x 2,85 x 1,20 meter

**Jahr** 1989

Material GFK

Motor(en) Volvo Penta 2002 MD - 18 ps

**Preis** Verkauft

Offered for sale this very nice Friendship 28 MKII "Carmen" from 1989. This sailing yacht is built in the most attractive version, among others: white gelcoat with red bands, 1.20 draft!, teak interior, Volvo Penta Diesel with fixed propeller shaft and the double cage. Fully equipped. The ship has been ashore every winter under a winter cover. The Volvo Penta Diesel engine is equipped with 18 hp and is well maintained. The Friendship 28 MKII is available for viewing in our port in Harlingen. To make a viewing appointment you can contact 0031 517 391054 or by email info@north-line.nl