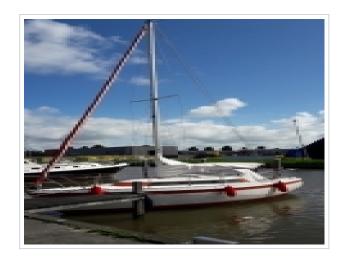

## FRIENDSHIP 28 MKII

**Größe** 8,90 x 2,85 x 1,20 meter

**Jahr** 1989

Material GFK

Motor(en) Volvo Penta 2002 MD - 18 ps

**Preis** Verkauft

Offered for sale this very nice Friendship 28 MKII "Carmen" from 1989. This sailing yacht is built in the most attractive version, among others: white gelcoat with red bands, 1.20 draft!, teak interior, Volvo Penta Diesel with fixed propeller shaft and the double cage. Fully equipped. The ship has been ashore every winter under a winter cover. The Volvo Penta Diesel engine is equipped with 18 hp and is well maintained. The Friendship 28 MKII is available for viewing in our port in Harlingen. To make a viewing appointment you can contact 0031 517 391054 or by email info@north-line.nl