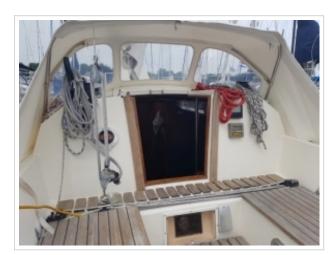

## FRIENDSHIP 28 MKII

**Größe** 8,90 x 2,85 x 1,20 meter

**Jahr** 1989

Material GFK

Motor(en) Volvo Penta 2002 MD - 18 ps

**Preis** Verkauft

Offered for sale this very nice Friendship 28 MKII "Carmen" from 1989. This sailing yacht is built in the most attractive version, among others: white gelcoat with red bands, 1.20 draft!, teak interior, Volvo Penta Diesel with fixed propeller shaft and the double cage. Fully equipped. The ship has been ashore every winter under a winter cover. The Volvo Penta Diesel engine is equipped with 18 hp and is well maintained. The Friendship 28 MKII is available for viewing in our port in Harlingen. To make a viewing appointment you can contact 0031 517 391054 or by email info@north-line.nl