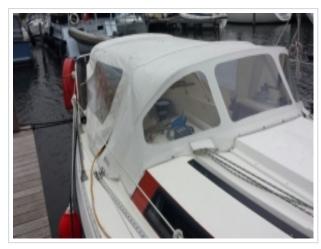

## FRIENDSHIP 28 MKII

**Größe** 8,90 x 2,85 x 1,20 meter

**Jahr** 1989

Material GFK

Motor(en) Volvo Penta 2002 MD - 18 ps

**Preis** Verkauft

Offered for sale this very nice Friendship 28 MKII "Carmen" from 1989. This sailing yacht is built in the most attractive version, among others: white gelcoat with red bands, 1.20 draft!, teak interior, Volvo Penta Diesel with fixed propeller shaft and the double cage. Fully equipped. The ship has been ashore every winter under a winter cover. The Volvo Penta Diesel engine is equipped with 18 hp and is well maintained. The Friendship 28 MKII is available for viewing in our port in Harlingen. To make a viewing appointment you can contact 0031 517 391054 or by email info@north-line.nl