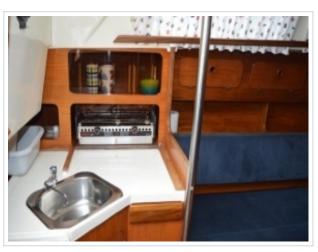

## FRIENDSHIP 28 MKII

**Größe** 8,90 x 2,85 x 1,20 meter

**Jahr** 1989

Material GFK

Motor(en) Volvo Penta 2002 MD - 18 ps

**Preis** Verkauft

Offered for sale this very nice Friendship 28 MKII "Carmen" from 1989. This sailing yacht is built in the most attractive version, among others: white gelcoat with red bands, 1.20 draft!, teak interior, Volvo Penta Diesel with fixed propeller shaft and the double cage. Fully equipped. The ship has been ashore every winter under a winter cover. The Volvo Penta Diesel engine is equipped with 18 hp and is well maintained. The Friendship 28 MKII is available for viewing in our port in Harlingen. To make a viewing appointment you can contact 0031 517 391054 or by email info@north-line.nl