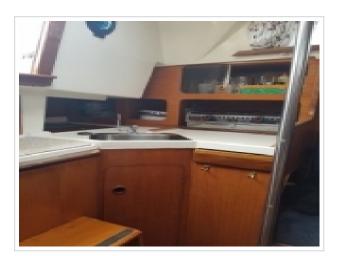

## FRIENDSHIP 28 MKII

**Größe** 8,90 x 2,85 x 1,20 meter

**Jahr** 1989

Material GFK

Motor(en) Volvo Penta 2002 MD - 18 ps

**Preis** Verkauft

Offered for sale this very nice Friendship 28 MKII "Carmen" from 1989. This sailing yacht is built in the most attractive version, among others: white gelcoat with red bands, 1.20 draft!, teak interior, Volvo Penta Diesel with fixed propeller shaft and the double cage. Fully equipped. The ship has been ashore every winter under a winter cover. The Volvo Penta Diesel engine is equipped with 18 hp and is well maintained. The Friendship 28 MKII is available for viewing in our port in Harlingen. To make a viewing appointment you can contact 0031 517 391054 or by email info@north-line.nl