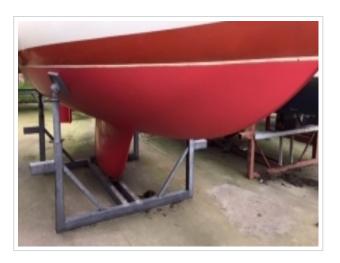

## FRIENDSHIP 28 MKII

**Größe** 8,90 x 2,85 x 1,20 meter

**Jahr** 1989

Material GFK

Motor(en) Volvo Penta 2002 MD - 18 ps

**Preis** Verkauft

Offered for sale this very nice Friendship 28 MKII "Carmen" from 1989. This sailing yacht is built in the most attractive version, among others: white gelcoat with red bands, 1.20 draft!, teak interior, Volvo Penta Diesel with fixed propeller shaft and the double cage. Fully equipped. The ship has been ashore every winter under a winter cover. The Volvo Penta Diesel engine is equipped with 18 hp and is well maintained. The Friendship 28 MKII is available for viewing in our port in Harlingen. To make a viewing appointment you can contact 0031 517 391054 or by email info@north-line.nl