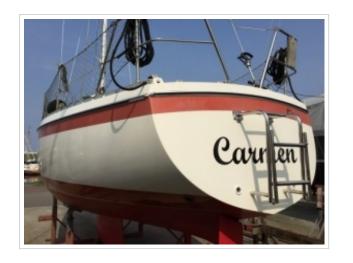

## FRIENDSHIP 28 MKII

**Größe** 8,90 x 2,85 x 1,20 meter

**Jahr** 1989

Material GFK

Motor(en) Volvo Penta 2002 MD - 18 ps

**Preis** Verkauft

Offered for sale this very nice Friendship 28 MKII "Carmen" from 1989. This sailing yacht is built in the most attractive version, among others: white gelcoat with red bands, 1.20 draft!, teak interior, Volvo Penta Diesel with fixed propeller shaft and the double cage. Fully equipped. The ship has been ashore every winter under a winter cover. The Volvo Penta Diesel engine is equipped with 18 hp and is well maintained. The Friendship 28 MKII is available for viewing in our port in Harlingen. To make a viewing appointment you can contact 0031 517 391054 or by email info@north-line.nl