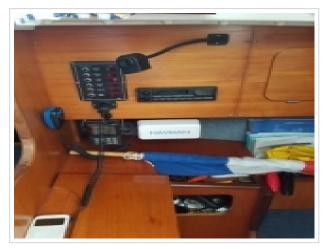

## FRIENDSHIP 28 MKII

**Größe** 8,90 x 2,85 x 1,20 meter

**Jahr** 1989

Material GFK

Motor(en) Volvo Penta 2002 MD - 18 ps

**Preis** Verkauft

Offered for sale this very nice Friendship 28 MKII "Carmen" from 1989. This sailing yacht is built in the most attractive version, among others: white gelcoat with red bands, 1.20 draft!, teak interior, Volvo Penta Diesel with fixed propeller shaft and the double cage. Fully equipped. The ship has been ashore every winter under a winter cover. The Volvo Penta Diesel engine is equipped with 18 hp and is well maintained. The Friendship 28 MKII is available for viewing in our port in Harlingen. To make a viewing appointment you can contact 0031 517 391054 or by email info@north-line.nl