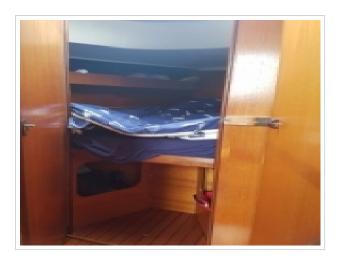

## FRIENDSHIP 28 MKII

**Größe** 8,90 x 2,85 x 1,20 meter

**Jahr** 1989

Material GFK

Motor(en) Volvo Penta 2002 MD - 18 ps

**Preis** Verkauft

Offered for sale this very nice Friendship 28 MKII "Carmen" from 1989. This sailing yacht is built in the most attractive version, among others: white gelcoat with red bands, 1.20 draft!, teak interior, Volvo Penta Diesel with fixed propeller shaft and the double cage. Fully equipped. The ship has been ashore every winter under a winter cover. The Volvo Penta Diesel engine is equipped with 18 hp and is well maintained. The Friendship 28 MKII is available for viewing in our port in Harlingen. To make a viewing appointment you can contact 0031 517 391054 or by email info@north-line.nl