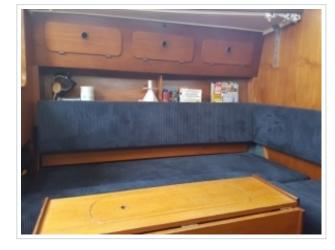

## FRIENDSHIP 28 MKII

**Größe** 8,90 x 2,85 x 1,20 meter

**Jahr** 1989

Material GFK

Motor(en) Volvo Penta 2002 MD - 18 ps

**Preis** Verkauft

Offered for sale this very nice Friendship 28 MKII "Carmen" from 1989. This sailing yacht is built in the most attractive version, among others: white gelcoat with red bands, 1.20 draft!, teak interior, Volvo Penta Diesel with fixed propeller shaft and the double cage. Fully equipped. The ship has been ashore every winter under a winter cover. The Volvo Penta Diesel engine is equipped with 18 hp and is well maintained. The Friendship 28 MKII is available for viewing in our port in Harlingen. To make a viewing appointment you can contact 0031 517 391054 or by email info@north-line.nl