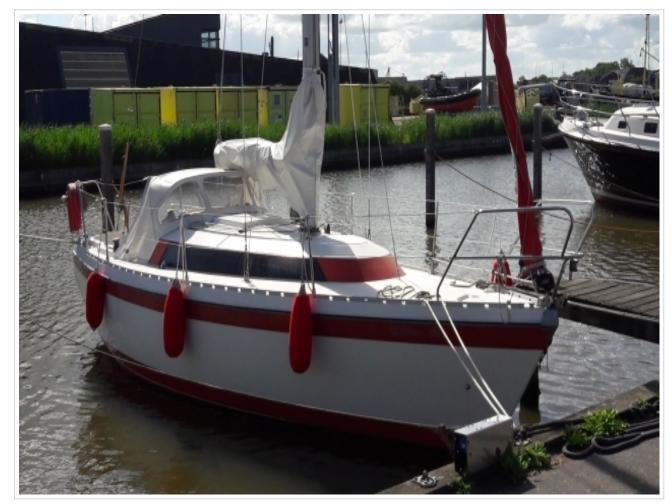

## FRIENDSHIP 28 MKII

**Größe** 8,90 x 2,85 x 1,20 meter

**Jahr** 1989

Material GFK

Motor(en) Volvo Penta 2002 MD - 18 ps

**Preis** Verkauft

Offered for sale this very nice Friendship 28 MKII "Carmen" from 1989. This sailing yacht is built in the most attractive version, among others: white gelcoat with red bands, 1.20 draft!, teak interior, Volvo Penta Diesel with fixed propeller shaft and the double cage. Fully equipped. The ship has been ashore every winter under a winter cover. The Volvo Penta Diesel engine is equipped with 18 hp and is well maintained. The Friendship 28 MKII is available for viewing in our port in Harlingen. To make a viewing appointment you can contact 0031 517 391054 or by email info@north-line.nl