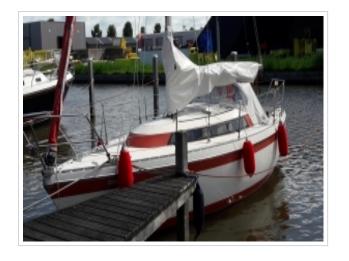

## FRIENDSHIP 28 MKII

**Größe** 8,90 x 2,85 x 1,20 meter

**Jahr** 1989

Material GFK

Motor(en) Volvo Penta 2002 MD - 18 ps

**Preis** Verkauft

Offered for sale this very nice Friendship 28 MKII "Carmen" from 1989. This sailing yacht is built in the most attractive version, among others: white gelcoat with red bands, 1.20 draft!, teak interior, Volvo Penta Diesel with fixed propeller shaft and the double cage. Fully equipped. The ship has been ashore every winter under a winter cover. The Volvo Penta Diesel engine is equipped with 18 hp and is well maintained. The Friendship 28 MKII is available for viewing in our port in Harlingen. To make a viewing appointment you can contact 0031 517 391054 or by email info@north-line.nl