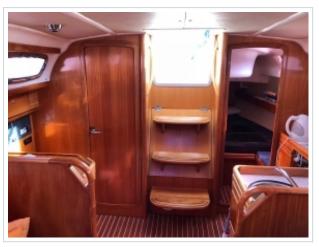

## **BAVARIA 33 CRUISER**

**Größe** 10,65 x 3,38 x 1,50 meter

**Jahr** 2006

Material GFK

Motor(en) Volvo-Penta D1-20. 18 ps

Preis Verkauft

Commissioned in 2006 and now offered for sale. The two-cabin layout makes her ideal for family cruising providing privacy and extra comfort. If you are looking for a 33 ft yacht, with for extensive cruising or for just sailing local waters, the Bavaria 33 Cruiser is well worth looking at. Volvo Penta D1-20 motor with just 330 hours! and an Manchet saildrive that has been replaced in 2016. It is well equiped with the necessary navigation and ready to go! The ship is te been seen by appointment in our harbour in Harlingen.