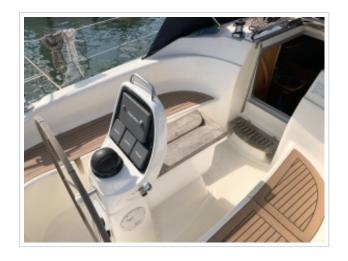

## **BAVARIA 33 CRUISER**

**Größe** 10,65 x 3,38 x 1,50 meter

**Jahr** 2006

Material GFK

Motor(en) Volvo-Penta D1-20. 18 ps

Preis Verkauft

Commissioned in 2006 and now offered for sale. The two-cabin layout makes her ideal for family cruising providing privacy and extra comfort. If you are looking for a 33 ft yacht, with for extensive cruising or for just sailing local waters, the Bavaria 33 Cruiser is well worth looking at. Volvo Penta D1-20 motor with just 330 hours! and an Manchet saildrive that has been replaced in 2016. It is well equiped with the necessary navigation and ready to go! The ship is te been seen by appointment in our harbour in Harlingen.