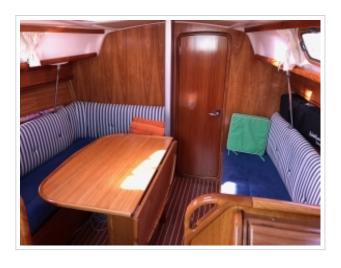

## **BAVARIA 33 CRUISER**

**Größe** 10,65 x 3,38 x 1,50 meter

**Jahr** 2006

Material GFK

Motor(en) Volvo-Penta D1-20. 18 ps

Preis Verkauft

Commissioned in 2006 and now offered for sale. The two-cabin layout makes her ideal for family cruising providing privacy and extra comfort. If you are looking for a 33 ft yacht, with for extensive cruising or for just sailing local waters, the Bavaria 33 Cruiser is well worth looking at. Volvo Penta D1-20 motor with just 330 hours! and an Manchet saildrive that has been replaced in 2016. It is well equiped with the necessary navigation and ready to go! The ship is te been seen by appointment in our harbour in Harlingen.