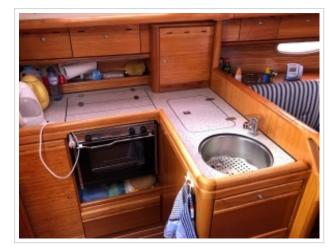

## **BAVARIA 33 CRUISER**

**Größe** 10,65 x 3,38 x 1,50 meter

**Jahr** 2006

Material GFK

Motor(en) Volvo-Penta D1-20. 18 ps

Preis Verkauft

Commissioned in 2006 and now offered for sale. The two-cabin layout makes her ideal for family cruising providing privacy and extra comfort. If you are looking for a 33 ft yacht, with for extensive cruising or for just sailing local waters, the Bavaria 33 Cruiser is well worth looking at. Volvo Penta D1-20 motor with just 330 hours! and an Manchet saildrive that has been replaced in 2016. It is well equiped with the necessary navigation and ready to go! The ship is te been seen by appointment in our harbour in Harlingen.