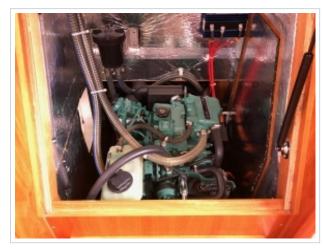

## **BAVARIA 33 CRUISER**

**Größe** 10,65 x 3,38 x 1,50 meter

**Jahr** 2006

Material GFK

Motor(en) Volvo-Penta D1-20. 18 ps

Preis Verkauft

Commissioned in 2006 and now offered for sale. The two-cabin layout makes her ideal for family cruising providing privacy and extra comfort. If you are looking for a 33 ft yacht, with for extensive cruising or for just sailing local waters, the Bavaria 33 Cruiser is well worth looking at. Volvo Penta D1-20 motor with just 330 hours! and an Manchet saildrive that has been replaced in 2016. It is well equiped with the necessary navigation and ready to go! The ship is te been seen by appointment in our harbour in Harlingen.