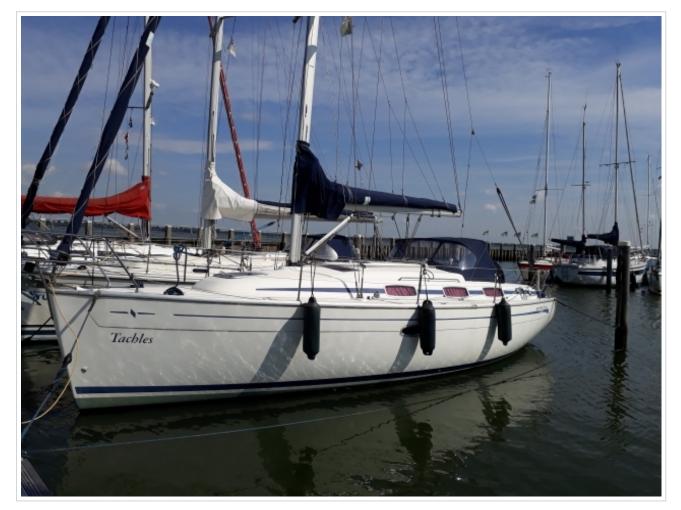

## **BAVARIA 33 CRUISER**

**Größe** 10,65 x 3,38 x 1,50 meter

**Jahr** 2006

Material GFK

Motor(en) Volvo-Penta D1-20. 18 ps

Preis Verkauft

Commissioned in 2006 and now offered for sale. The two-cabin layout makes her ideal for family cruising providing privacy and extra comfort. If you are looking for a 33 ft yacht, with for extensive cruising or for just sailing local waters, the Bavaria 33 Cruiser is well worth looking at. Volvo Penta D1-20 motor with just 330 hours! and an Manchet saildrive that has been replaced in 2016. It is well equiped with the necessary navigation and ready to go! The ship is te been seen by appointment in our harbour in Harlingen.