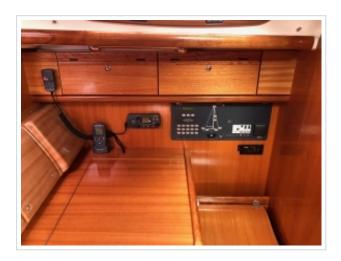

## **BAVARIA 33 CRUISER**

**Größe** 10,65 x 3,38 x 1,50 meter

**Jahr** 2006

Material GFK

Motor(en) Volvo-Penta D1-20. 18 ps

Preis Verkauft

Commissioned in 2006 and now offered for sale. The two-cabin layout makes her ideal for family cruising providing privacy and extra comfort. If you are looking for a 33 ft yacht, with for extensive cruising or for just sailing local waters, the Bavaria 33 Cruiser is well worth looking at. Volvo Penta D1-20 motor with just 330 hours! and an Manchet saildrive that has been replaced in 2016. It is well equiped with the necessary navigation and ready to go! The ship is te been seen by appointment in our harbour in Harlingen.