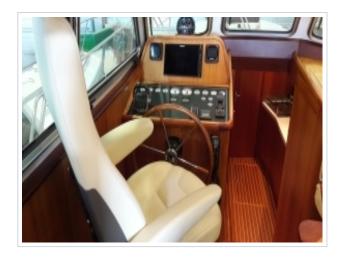

The outer deck has been provided with a fixed pilot's seat and a L-shaped bench with flexible second helmsmanchair. At the rear a spacious cockpit is situated with comfortably shaped bucket seats and a large cockpit table.