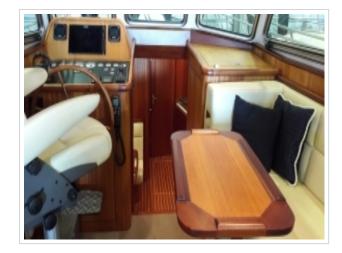

In front of the yacht you will find a generous-sized owners cabin with a French bed and plenty of cupboards. The shower unit has an electric toilet, shower and wash basin. The galley is provided with an U-shaped bench seating six persons and a spaciously designed kitchen. At the rear of the yacht you will find a guest cabin for two persons.

The outer deck has been provided with a fixed pilot's seat and a L-shaped bench with flexible second helmsmanchair. At the rear a spacious cockpit is situated with comfortably shaped bucket seats and a large cockpit table.