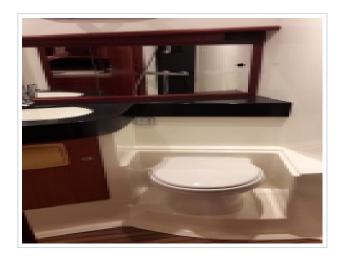

In front of the yacht you will find a generous-sized owners cabin with a French bed and plenty of cupboards. The shower unit has an electric toilet, shower and wash basin. The galley is provided with an U-shaped bench seating six persons and a spaciously designed kitchen. At the rear of the yacht you will find a guest cabin for two persons.