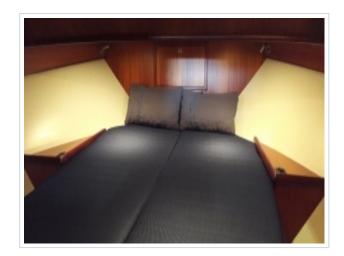

In front of the yacht you will find a generous-sized owners cabin with a French bed and plenty of cupboards. The shower unit has an electric toilet, shower and wash basin. The galley is provided with an U-shaped bench seating six persons and a spaciously designed kitchen. At the rear of the yacht you will find a guest cabin for two persons.