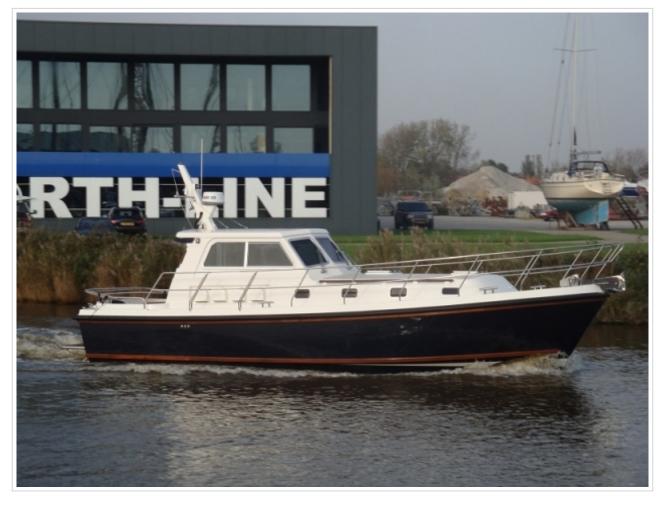

## NORTH-LINE 37 WHEELHOUSE

| Dimensions | 12,00 x 3,85 x 1,05 meter |
|------------|---------------------------|
| Built      | 2015                      |
| Material   | GRP                       |
| Engine(s)  | Volvo Penta D6 2x 330 hp  |
| Price      | Sold                      |

For Sale ! This as new North-Line 37 Wheelhouse . The yachts was launched in september 2015 and is fitted with 2 x 330 hp Volvo Penta engines with only 80 delivery hours. Over complete and fitted with bow- and stern thruster , all needed Simrad Navigation and is ready to go. Certification CE-A/Ocean Going and therefore extremely suitable for making long journeys!

We could call the North-line 37 Wheelhouse stylish and elegant, but also sporty and classic. An appearance on the water that will make many heads turn in admiration. The high continuous railing in combination with a broad gangway, offers a fine sense of security.