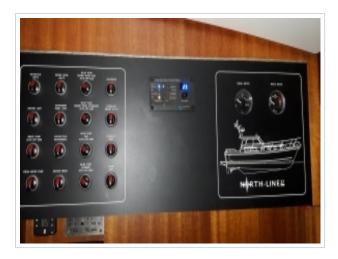

For Sale ! This as new North-Line 37 Wheelhouse . The yachts was launched in september 2015 and is fitted with 2 x 330 hp Volvo Penta engines with only 80 delivery hours. Over complete and fitted with bow- and stern thruster , all needed Simrad Navigation and is ready to go. Certification CE-A/Ocean Going and therefore extremely suitable for making long journeys!