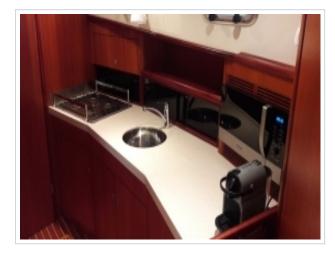

In front of the yacht you will find a generous-sized owners cabin with a French bed and plenty of cupboards. The shower unit has an electric toilet, shower and wash basin. The galley is provided with an U-shaped bench seating six persons and a spaciously designed kitchen. At the rear of the yacht you will find a guest cabin for two persons.