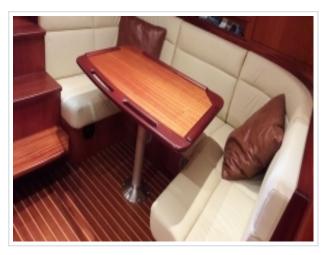

In front of the yacht you will find a generous-sized owners cabin with a French bed and plenty of cupboards. The shower unit has an electric toilet, shower and wash basin. The galley is provided with an U-shaped bench seating six persons and a spaciously designed kitchen. At the rear of the yacht you will find a guest cabin for two persons.