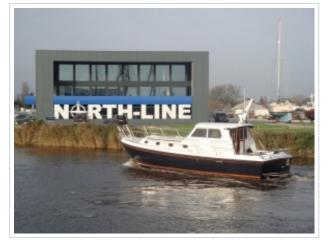

## NORTH-LINE 37 WHEELHOUSE

| Dimensions | 12,00 x 3,85 x 1,05 meter |
|------------|---------------------------|
| Built      | 2015                      |
| Material   | GRP                       |
| Engine(s)  | Volvo Penta D6 2x 330 hp  |
| Price      | Sold                      |

For Sale ! This as new North-Line 37 Wheelhouse . The yachts was launched in september 2015 and is fitted with 2 x 330 hp Volvo Penta engines with only 80 delivery hours. Over complete and fitted with bow- and stern thruster , all needed Simrad Navigation and is ready to go. Certification CE-A/Ocean Going and therefore extremely suitable for making long journeys!

We could call the North-line 37 Wheelhouse stylish and elegant, but also sporty and classic. An appearance on the water that will make many heads turn in admiration. The high continuous railing in combination with a broad gangway, offers a fine sense of security.