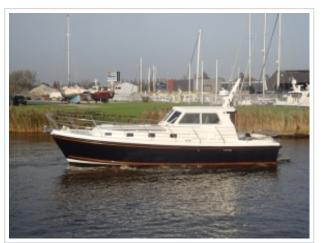

We could call the North-line 37 Wheelhouse stylish and elegant, but also sporty and classic. An appearance on the water that will make many heads turn in admiration. The high continuous railing in combination with a broad gangway, offers a fine sense of security.