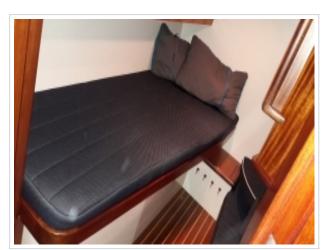

In front of the yacht you will find a generous-sized owners cabin with a French bed and plenty of cupboards. The shower unit has an electric toilet, shower and wash basin. The galley is provided with an U-shaped bench seating six persons and a spaciously designed kitchen. At the rear of the yacht you will find a guest cabin for two persons.