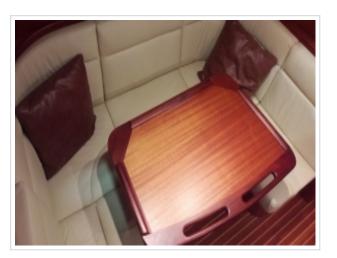

In front of the yacht you will find a generous-sized owners cabin with a French bed and plenty of cupboards. The shower unit has an electric toilet, shower and wash basin. The galley is provided with an U-shaped bench seating six persons and a spaciously designed kitchen. At the rear of the yacht you will find a guest cabin for two persons.