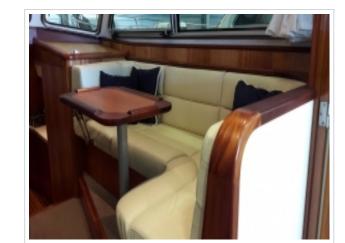

In front of the yacht you will find a generous-sized owners cabin with a French bed and plenty of cupboards. The shower unit has an electric toilet, shower and wash basin. The galley is provided with an U-shaped bench seating six persons and a spaciously designed kitchen. At the rear of the yacht you will find a guest cabin for two persons.