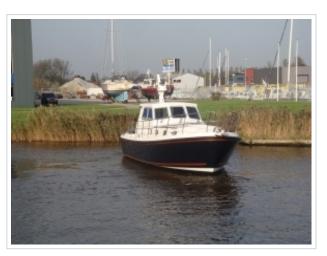

We could call the North-line 37 Wheelhouse stylish and elegant, but also sporty and classic. An appearance on the water that will make many heads turn in admiration. The high continuous railing in combination with a broad gangway, offers a fine sense of security.

The outer deck has been provided with a fixed pilot's seat and a L-shaped bench with flexible second helmsmanchair. At the rear a spacious cockpit is situated with comfortably shaped bucket seats and a large cockpit table.