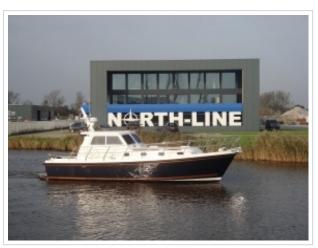

For Sale ! This as new North-Line 37 Wheelhouse . The yachts was launched in september 2015 and is fitted with 2 x 330 hp Volvo Penta engines with only 80 delivery hours. Over complete and fitted with bow- and stern thruster , all needed Simrad Navigation and is ready to go. Certification CE-A/Ocean Going and therefore extremely suitable for making long journeys!

We could call the North-line 37 Wheelhouse stylish and elegant, but also sporty and classic. An appearance on the water that will make many heads turn in admiration. The high continuous railing in combination with a broad gangway, offers a fine sense of security.