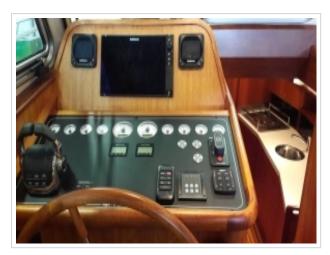

The outer deck has been provided with a fixed pilot's seat and a L-shaped bench with flexible second helmsmanchair. At the rear a spacious cockpit is situated with comfortably shaped bucket seats and a large cockpit table.