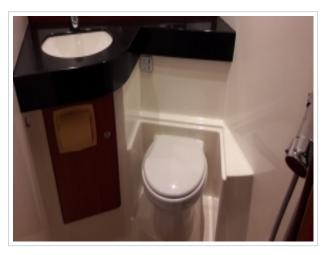

In front of the yacht you will find a generous-sized owners cabin with a French bed and plenty of cupboards. The shower unit has an electric toilet, shower and wash basin. The galley is provided with an U-shaped bench seating six persons and a spaciously designed kitchen. At the rear of the yacht you will find a guest cabin for two persons.