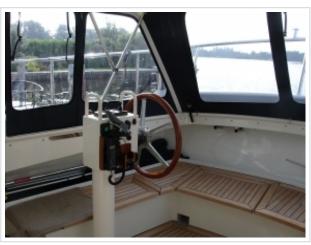

## **KUSTER A-38**

**Dimensions** 11,70 x 4,04 x 1,10 meter

Built 2002

Material Steel

Engine(s) Vetus Deutz DT43 128 hp

Price Sold

The most beautiful Kuster A-38 on the internet! Kuster A-38 from 2002 with 2 cabins and 4 berths. The Kuster A-38 is the most popular model of the Kuster serie that has a B certification. The yacht has a inside-/outside steering, bow-/stern thruster, sun panels, cockpit cover, folding bathing platform with bathing ladder and Webasto heating. The navigation set includes a Raymarine plotter, autopilot, speed / depth sounder, compass and VHF. This Kuster A-38 is ready to go and is located else where so please call us for viewing her.