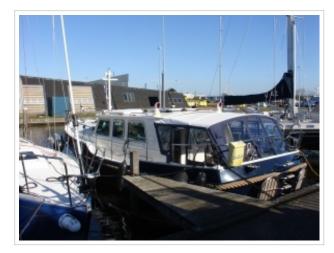

## **KUSTER A-38**

**Dimensions** 11,70 x 4,04 x 1,10 meter

Built 2002

Material Steel

Engine(s) Vetus Deutz DT43 128 hp

Price Sold

The most beautiful Kuster A-38 on the internet! Kuster A-38 from 2002 with 2 cabins and 4 berths. The Kuster A-38 is the most popular model of the Kuster serie that has a B certification. The yacht has a inside-/outside steering, bow-/stern thruster, sun panels, cockpit cover, folding bathing platform with bathing ladder and Webasto heating. The navigation set includes a Raymarine plotter, autopilot, speed / depth sounder, compass and VHF. This Kuster A-38 is ready to go and is located else where so please call us for viewing her.