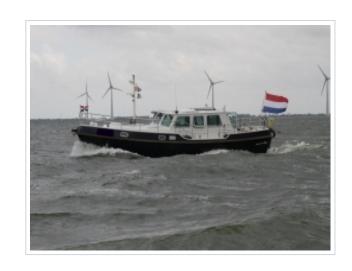

## **KUSTER A-38**

**Dimensions** 11,70 x 4,04 x 1,10 meter

Built 2002

Material Steel

Engine(s) Vetus Deutz DT43 128 hp

Price Sold

The most beautiful Kuster A-38 on the internet! Kuster A-38 from 2002 with 2 cabins and 4 berths. The Kuster A-38 is the most popular model of the Kuster serie that has a B certification. The yacht has a inside-/outside steering, bow-/stern thruster, sun panels, cockpit cover, folding bathing platform with bathing ladder and Webasto heating. The navigation set includes a Raymarine plotter, autopilot, speed / depth sounder, compass and VHF. This Kuster A-38 is ready to go and is located else where so please call us for viewing her.