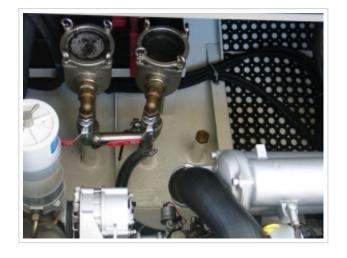

## **KUSTER A-38**

**Dimensions** 11,70 x 4,04 x 1,10 meter

Built 2002

Material Steel

Engine(s) Vetus Deutz DT43 128 hp

Price Sold

The most beautiful Kuster A-38 on the internet! Kuster A-38 from 2002 with 2 cabins and 4 berths. The Kuster A-38 is the most popular model of the Kuster serie that has a B certification. The yacht has a inside-/outside steering, bow-/stern thruster, sun panels, cockpit cover, folding bathing platform with bathing ladder and Webasto heating. The navigation set includes a Raymarine plotter, autopilot, speed / depth sounder, compass and VHF. This Kuster A-38 is ready to go and is located else where so please call us for viewing her.