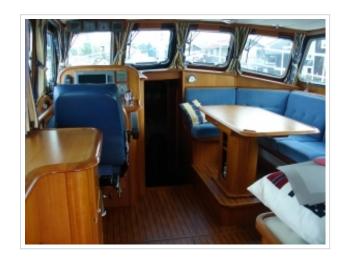

## **KUSTER A-38**

**Dimensions** 11,70 x 4,04 x 1,10 meter

Built 2002

Material Steel

Engine(s) Vetus Deutz DT43 128 hp

Price Sold

The most beautiful Kuster A-38 on the internet! Kuster A-38 from 2002 with 2 cabins and 4 berths. The Kuster A-38 is the most popular model of the Kuster serie that has a B certification. The yacht has a inside-/outside steering, bow-/stern thruster, sun panels, cockpit cover, folding bathing platform with bathing ladder and Webasto heating. The navigation set includes a Raymarine plotter, autopilot, speed / depth sounder, compass and VHF. This Kuster A-38 is ready to go and is located else where so please call us for viewing her.