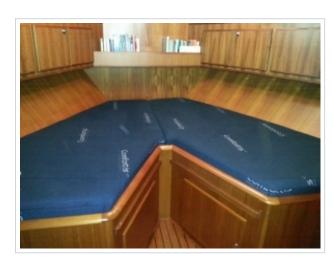

## **KUSTER A-38**

**Dimensions** 11,70 x 4,04 x 1,10 meter

Built 2002

Material Steel

Engine(s) Vetus Deutz DT43 128 hp

Price Sold

The most beautiful Kuster A-38 on the internet! Kuster A-38 from 2002 with 2 cabins and 4 berths. The Kuster A-38 is the most popular model of the Kuster serie that has a B certification. The yacht has a inside-/outside steering, bow-/stern thruster, sun panels, cockpit cover, folding bathing platform with bathing ladder and Webasto heating. The navigation set includes a Raymarine plotter, autopilot, speed / depth sounder, compass and VHF. This Kuster A-38 is ready to go and is located else where so please call us for viewing her.