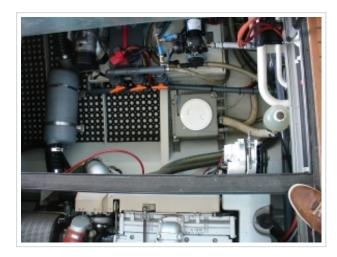

## **KUSTER A-38**

**Dimensions** 11,70 x 4,04 x 1,10 meter

Built 2002

Material Steel

Engine(s) Vetus Deutz DT43 128 hp

Price Sold

The most beautiful Kuster A-38 on the internet! Kuster A-38 from 2002 with 2 cabins and 4 berths. The Kuster A-38 is the most popular model of the Kuster serie that has a B certification. The yacht has a inside-/outside steering, bow-/stern thruster, sun panels, cockpit cover, folding bathing platform with bathing ladder and Webasto heating. The navigation set includes a Raymarine plotter, autopilot, speed / depth sounder, compass and VHF. This Kuster A-38 is ready to go and is located else where so please call us for viewing her.