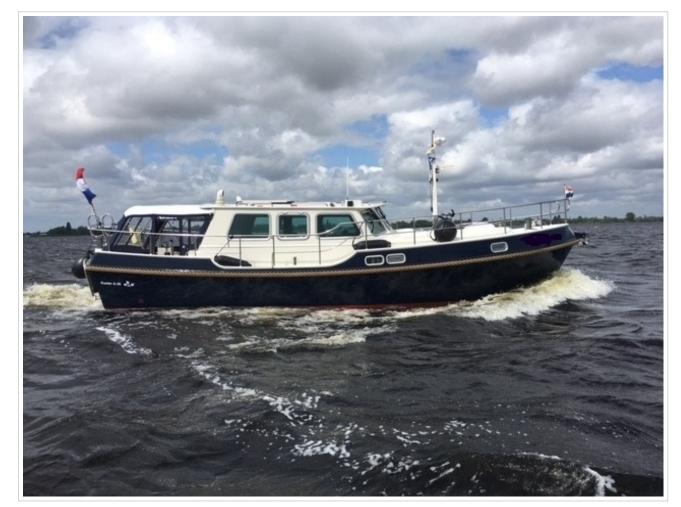

## **KUSTER A-38**

**Dimensions** 11,70 x 4,04 x 1,10 meter

Built 2002

Material Steel

Engine(s) Vetus Deutz DT43 128 hp

Price Sold

The most beautiful Kuster A-38 on the internet! Kuster A-38 from 2002 with 2 cabins and 4 berths. The Kuster A-38 is the most popular model of the Kuster serie that has a B certification. The yacht has a inside-/outside steering, bow-/stern thruster, sun panels, cockpit cover, folding bathing platform with bathing ladder and Webasto heating. The navigation set includes a Raymarine plotter, autopilot, speed / depth sounder, compass and VHF. This Kuster A-38 is ready to go and is located else where so please call us for viewing her.