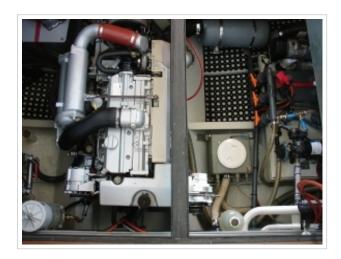

## **KUSTER A-38**

**Dimensions** 11,70 x 4,04 x 1,10 meter

Built 2002

Material Steel

Engine(s) Vetus Deutz DT43 128 hp

Price Sold

The most beautiful Kuster A-38 on the internet! Kuster A-38 from 2002 with 2 cabins and 4 berths. The Kuster A-38 is the most popular model of the Kuster serie that has a B certification. The yacht has a inside-/outside steering, bow-/stern thruster, sun panels, cockpit cover, folding bathing platform with bathing ladder and Webasto heating. The navigation set includes a Raymarine plotter, autopilot, speed / depth sounder, compass and VHF. This Kuster A-38 is ready to go and is located else where so please call us for viewing her.