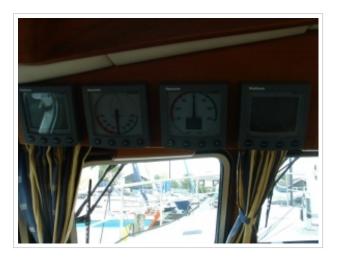

## **KUSTER A-38**

**Dimensions** 11,70 x 4,04 x 1,10 meter

Built 2002

Material Steel

Engine(s) Vetus Deutz DT43 128 hp

Price Sold

The most beautiful Kuster A-38 on the internet! Kuster A-38 from 2002 with 2 cabins and 4 berths. The Kuster A-38 is the most popular model of the Kuster serie that has a B certification. The yacht has a inside-/outside steering, bow-/stern thruster, sun panels, cockpit cover, folding bathing platform with bathing ladder and Webasto heating. The navigation set includes a Raymarine plotter, autopilot, speed / depth sounder, compass and VHF. This Kuster A-38 is ready to go and is located else where so please call us for viewing her.