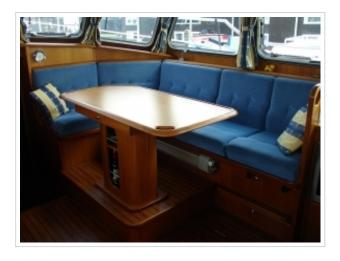

## **KUSTER A-38**

**Dimensions** 11,70 x 4,04 x 1,10 meter

Built 2002

Material Steel

Engine(s) Vetus Deutz DT43 128 hp

Price Sold

The most beautiful Kuster A-38 on the internet! Kuster A-38 from 2002 with 2 cabins and 4 berths. The Kuster A-38 is the most popular model of the Kuster serie that has a B certification. The yacht has a inside-/outside steering, bow-/stern thruster, sun panels, cockpit cover, folding bathing platform with bathing ladder and Webasto heating. The navigation set includes a Raymarine plotter, autopilot, speed / depth sounder, compass and VHF. This Kuster A-38 is ready to go and is located else where so please call us for viewing her.