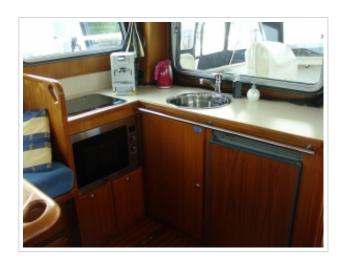

## **KUSTER A-38**

**Dimensions** 11,70 x 4,04 x 1,10 meter

Built 2002

Material Steel

Engine(s) Vetus Deutz DT43 128 hp

Price Sold

The most beautiful Kuster A-38 on the internet! Kuster A-38 from 2002 with 2 cabins and 4 berths. The Kuster A-38 is the most popular model of the Kuster serie that has a B certification. The yacht has a inside-/outside steering, bow-/stern thruster, sun panels, cockpit cover, folding bathing platform with bathing ladder and Webasto heating. The navigation set includes a Raymarine plotter, autopilot, speed / depth sounder, compass and VHF. This Kuster A-38 is ready to go and is located else where so please call us for viewing her.