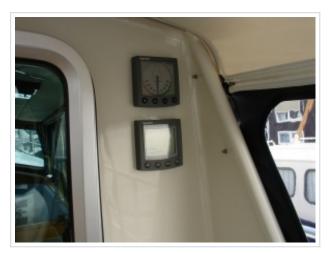

## **KUSTER A-38**

**Dimensions** 11,70 x 4,04 x 1,10 meter

Built 2002

Material Steel

Engine(s) Vetus Deutz DT43 128 hp

Price Sold

The most beautiful Kuster A-38 on the internet! Kuster A-38 from 2002 with 2 cabins and 4 berths. The Kuster A-38 is the most popular model of the Kuster serie that has a B certification. The yacht has a inside-/outside steering, bow-/stern thruster, sun panels, cockpit cover, folding bathing platform with bathing ladder and Webasto heating. The navigation set includes a Raymarine plotter, autopilot, speed / depth sounder, compass and VHF. This Kuster A-38 is ready to go and is located else where so please call us for viewing her.