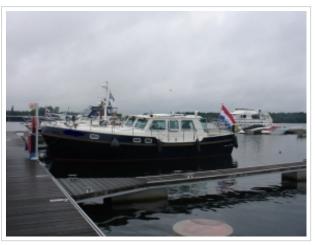

## **KUSTER A-38**

**Dimensions** 11,70 x 4,04 x 1,10 meter

Built 2002

Material Steel

Engine(s) Vetus Deutz DT43 128 hp

Price Sold

The most beautiful Kuster A-38 on the internet! Kuster A-38 from 2002 with 2 cabins and 4 berths. The Kuster A-38 is the most popular model of the Kuster serie that has a B certification. The yacht has a inside-/outside steering, bow-/stern thruster, sun panels, cockpit cover, folding bathing platform with bathing ladder and Webasto heating. The navigation set includes a Raymarine plotter, autopilot, speed / depth sounder, compass and VHF. This Kuster A-38 is ready to go and is located else where so please call us for viewing her.