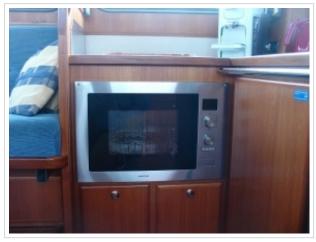

## **KUSTER A-38**

**Dimensions** 11,70 x 4,04 x 1,10 meter

Built 2002

Material Steel

Engine(s) Vetus Deutz DT43 128 hp

Price Sold

The most beautiful Kuster A-38 on the internet! Kuster A-38 from 2002 with 2 cabins and 4 berths. The Kuster A-38 is the most popular model of the Kuster serie that has a B certification. The yacht has a inside-/outside steering, bow-/stern thruster, sun panels, cockpit cover, folding bathing platform with bathing ladder and Webasto heating. The navigation set includes a Raymarine plotter, autopilot, speed / depth sounder, compass and VHF. This Kuster A-38 is ready to go and is located else where so please call us for viewing her.