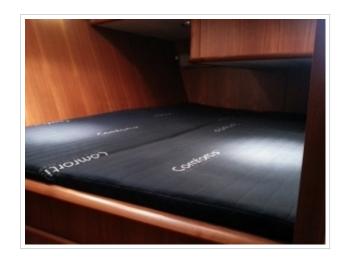

## **KUSTER A-38**

**Dimensions** 11,70 x 4,04 x 1,10 meter

Built 2002

Material Steel

Engine(s) Vetus Deutz DT43 128 hp

Price Sold

The most beautiful Kuster A-38 on the internet! Kuster A-38 from 2002 with 2 cabins and 4 berths. The Kuster A-38 is the most popular model of the Kuster serie that has a B certification. The yacht has a inside-/outside steering, bow-/stern thruster, sun panels, cockpit cover, folding bathing platform with bathing ladder and Webasto heating. The navigation set includes a Raymarine plotter, autopilot, speed / depth sounder, compass and VHF. This Kuster A-38 is ready to go and is located else where so please call us for viewing her.