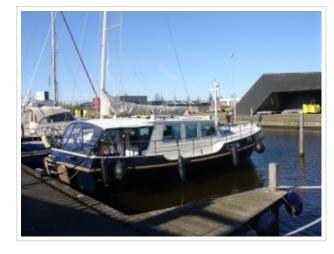

## **KUSTER A-38**

**Dimensions** 11,70 x 4,04 x 1,10 meter

Built 2002

Material Steel

Engine(s) Vetus Deutz DT43 128 hp

Price Sold

The most beautiful Kuster A-38 on the internet! Kuster A-38 from 2002 with 2 cabins and 4 berths. The Kuster A-38 is the most popular model of the Kuster serie that has a B certification. The yacht has a inside-/outside steering, bow-/stern thruster, sun panels, cockpit cover, folding bathing platform with bathing ladder and Webasto heating. The navigation set includes a Raymarine plotter, autopilot, speed / depth sounder, compass and VHF. This Kuster A-38 is ready to go and is located else where so please call us for viewing her.