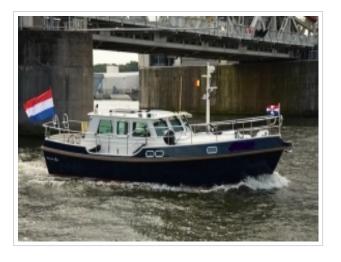

## **KUSTER A-38**

**Dimensions** 11,70 x 4,04 x 1,10 meter

Built 2002

Material Steel

Engine(s) Vetus Deutz DT43 128 hp

Price Sold

The most beautiful Kuster A-38 on the internet! Kuster A-38 from 2002 with 2 cabins and 4 berths. The Kuster A-38 is the most popular model of the Kuster serie that has a B certification. The yacht has a inside-/outside steering, bow-/stern thruster, sun panels, cockpit cover, folding bathing platform with bathing ladder and Webasto heating. The navigation set includes a Raymarine plotter, autopilot, speed / depth sounder, compass and VHF. This Kuster A-38 is ready to go and is located else where so please call us for viewing her.