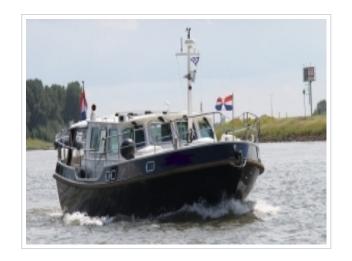

## **KUSTER A-38**

**Dimensions** 11,70 x 4,04 x 1,10 meter

Built 2002

Material Steel

Engine(s) Vetus Deutz DT43 128 hp

Price Sold

The most beautiful Kuster A-38 on the internet! Kuster A-38 from 2002 with 2 cabins and 4 berths. The Kuster A-38 is the most popular model of the Kuster serie that has a B certification. The yacht has a inside-/outside steering, bow-/stern thruster, sun panels, cockpit cover, folding bathing platform with bathing ladder and Webasto heating. The navigation set includes a Raymarine plotter, autopilot, speed / depth sounder, compass and VHF. This Kuster A-38 is ready to go and is located else where so please call us for viewing her.