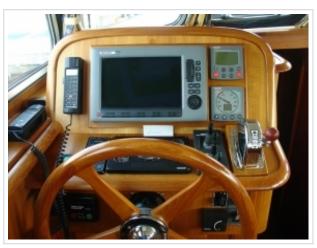

## **KUSTER A-38**

**Dimensions** 11,70 x 4,04 x 1,10 meter

Built 2002

Material Steel

Engine(s) Vetus Deutz DT43 128 hp

Price Sold

The most beautiful Kuster A-38 on the internet! Kuster A-38 from 2002 with 2 cabins and 4 berths. The Kuster A-38 is the most popular model of the Kuster serie that has a B certification. The yacht has a inside-/outside steering, bow-/stern thruster, sun panels, cockpit cover, folding bathing platform with bathing ladder and Webasto heating. The navigation set includes a Raymarine plotter, autopilot, speed / depth sounder, compass and VHF. This Kuster A-38 is ready to go and is located else where so please call us for viewing her.