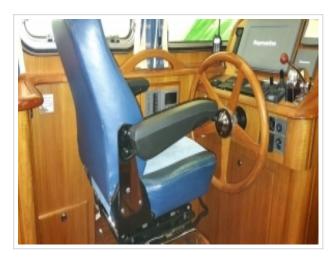

## **KUSTER A-38**

**Dimensions** 11,70 x 4,04 x 1,10 meter

Built 2002

Material Steel

Engine(s) Vetus Deutz DT43 128 hp

Price Sold

The most beautiful Kuster A-38 on the internet! Kuster A-38 from 2002 with 2 cabins and 4 berths. The Kuster A-38 is the most popular model of the Kuster serie that has a B certification. The yacht has a inside-/outside steering, bow-/stern thruster, sun panels, cockpit cover, folding bathing platform with bathing ladder and Webasto heating. The navigation set includes a Raymarine plotter, autopilot, speed / depth sounder, compass and VHF. This Kuster A-38 is ready to go and is located else where so please call us for viewing her.