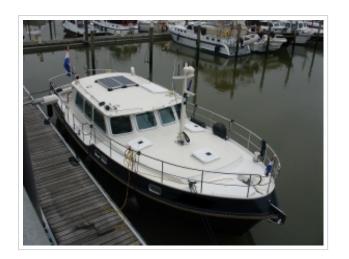

## **KUSTER A-38**

**Dimensions** 11,70 x 4,04 x 1,10 meter

Built 2002

Material Steel

Engine(s) Vetus Deutz DT43 128 hp

Price Sold

The most beautiful Kuster A-38 on the internet! Kuster A-38 from 2002 with 2 cabins and 4 berths. The Kuster A-38 is the most popular model of the Kuster serie that has a B certification. The yacht has a inside-/outside steering, bow-/stern thruster, sun panels, cockpit cover, folding bathing platform with bathing ladder and Webasto heating. The navigation set includes a Raymarine plotter, autopilot, speed / depth sounder, compass and VHF. This Kuster A-38 is ready to go and is located else where so please call us for viewing her.