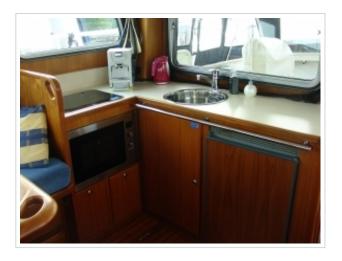

The most beautiful Kuster A-38 on the internet! Kuster A-38 from 2002 with 2 cabins and 4 berths. The Kuster A-38 is the most popular model of the Kuster serie that has a B certification. The yacht has a inside-/outside steering, bow-/stern thruster, sun panels, cockpit cover, folding bathing platform with bathing ladder and Webasto heating. The navigation set includes a Raymarine plotter, autopilot, speed / depth sounder, compass and VHF. This Kuster A-38 is ready to go and is located else where so please call us for viewing her.