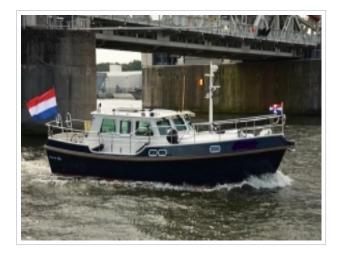

## **KUSTER A-38**

| Größe     | 11,70 x 4,04 x 1,10 meter |
|-----------|---------------------------|
| Jahr      | 2002                      |
| Material  | Stahl                     |
| Motor(en) | Vetus Deutz DT43 128 ps   |
| Preis     | Verkauft                  |

The most beautiful Kuster A-38 on the internet! Kuster A-38 from 2002 with 2 cabins and 4 berths. The Kuster A-38 is the most popular model of the Kuster serie that has a B certification. The yacht has a inside-/outside steering, bow-/stern thruster, sun panels, cockpit cover, folding bathing platform with bathing ladder and Webasto heating. The navigation set includes a Raymarine plotter, autopilot, speed / depth sounder, compass and VHF. This Kuster A-38 is ready to go and is located else where so please call us for viewing her.