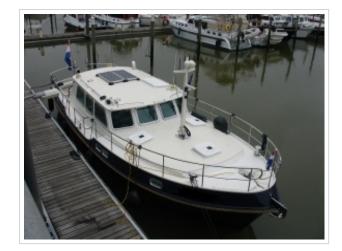

The most beautiful Kuster A-38 on the internet! Kuster A-38 from 2002 with 2 cabins and 4 berths. The Kuster A-38 is the most popular model of the Kuster serie that has a B certification. The yacht has a inside-/outside steering, bow-/stern thruster, sun panels, cockpit cover, folding bathing platform with bathing ladder and Webasto heating. The navigation set includes a Raymarine plotter, autopilot, speed / depth sounder, compass and VHF. This Kuster A-38 is ready to go and is located else where so please call us for viewing her.