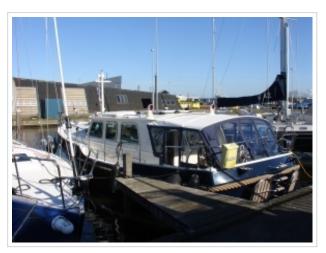

## **KUSTER A-38**

| Größe     | 11,70 x 4,04 x 1,10 meter |
|-----------|---------------------------|
| Jahr      | 2002                      |
| Material  | Stahl                     |
| Motor(en) | Vetus Deutz DT43 128 ps   |
| Preis     | Verkauft                  |

The most beautiful Kuster A-38 on the internet! Kuster A-38 from 2002 with 2 cabins and 4 berths. The Kuster A-38 is the most popular model of the Kuster serie that has a B certification. The yacht has a inside-/outside steering, bow-/stern thruster, sun panels, cockpit cover, folding bathing platform with bathing ladder and Webasto heating. The navigation set includes a Raymarine plotter, autopilot, speed / depth sounder, compass and VHF. This Kuster A-38 is ready to go and is located else where so please call us for viewing her.