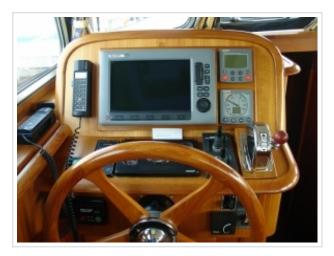

The most beautiful Kuster A-38 on the internet! Kuster A-38 from 2002 with 2 cabins and 4 berths. The Kuster A-38 is the most popular model of the Kuster serie that has a B certification. The yacht has a inside-/outside steering, bow-/stern thruster, sun panels, cockpit cover, folding bathing platform with bathing ladder and Webasto heating. The navigation set includes a Raymarine plotter, autopilot, speed / depth sounder, compass and VHF. This Kuster A-38 is ready to go and is located else where so please call us for viewing her.