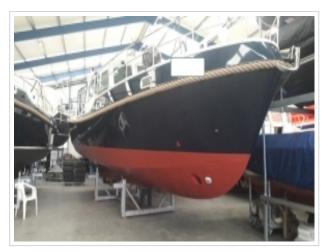

The most beautiful Kuster A-38 on the internet! Kuster A-38 from 2002 with 2 cabins and 4 berths. The Kuster A-38 is the most popular model of the Kuster serie that has a B certification. The yacht has a inside-/outside steering, bow-/stern thruster, sun panels, cockpit cover, folding bathing platform with bathing ladder and Webasto heating. The navigation set includes a Raymarine plotter, autopilot, speed / depth sounder, compass and VHF. This Kuster A-38 is ready to go and is located else where so please call us for viewing her.