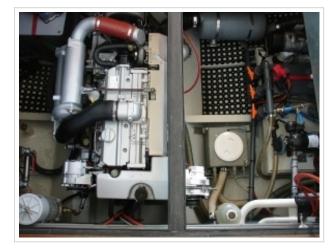

## **KUSTER A-38**

| Größe     | 11,70 x 4,04 x 1,10 meter |
|-----------|---------------------------|
| Jahr      | 2002                      |
| Material  | Stahl                     |
| Motor(en) | Vetus Deutz DT43 128 ps   |
| Preis     | Verkauft                  |

The most beautiful Kuster A-38 on the internet! Kuster A-38 from 2002 with 2 cabins and 4 berths. The Kuster A-38 is the most popular model of the Kuster serie that has a B certification. The yacht has a inside-/outside steering, bow-/stern thruster, sun panels, cockpit cover, folding bathing platform with bathing ladder and Webasto heating. The navigation set includes a Raymarine plotter, autopilot, speed / depth sounder, compass and VHF. This Kuster A-38 is ready to go and is located else where so please call us for viewing her.