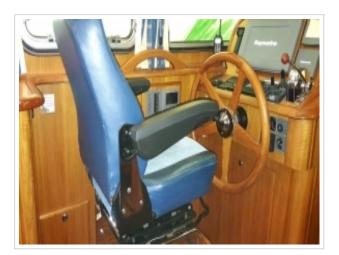

The most beautiful Kuster A-38 on the internet! Kuster A-38 from 2002 with 2 cabins and 4 berths. The Kuster A-38 is the most popular model of the Kuster serie that has a B certification. The yacht has a inside-/outside steering, bow-/stern thruster, sun panels, cockpit cover, folding bathing platform with bathing ladder and Webasto heating. The navigation set includes a Raymarine plotter, autopilot, speed / depth sounder, compass and VHF. This Kuster A-38 is ready to go and is located else where so please call us for viewing her.