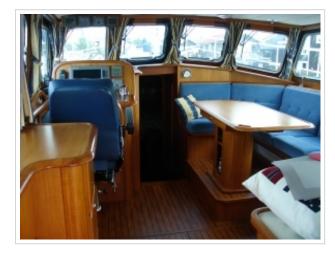

The most beautiful Kuster A-38 on the internet! Kuster A-38 from 2002 with 2 cabins and 4 berths. The Kuster A-38 is the most popular model of the Kuster serie that has a B certification. The yacht has a inside-/outside steering, bow-/stern thruster, sun panels, cockpit cover, folding bathing platform with bathing ladder and Webasto heating. The navigation set includes a Raymarine plotter, autopilot, speed / depth sounder, compass and VHF. This Kuster A-38 is ready to go and is located else where so please call us for viewing her.