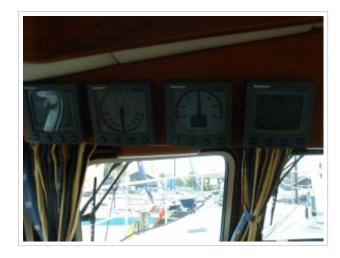

The most beautiful Kuster A-38 on the internet! Kuster A-38 from 2002 with 2 cabins and 4 berths. The Kuster A-38 is the most popular model of the Kuster serie that has a B certification. The yacht has a inside-/outside steering, bow-/stern thruster, sun panels, cockpit cover, folding bathing platform with bathing ladder and Webasto heating. The navigation set includes a Raymarine plotter, autopilot, speed / depth sounder, compass and VHF. This Kuster A-38 is ready to go and is located else where so please call us for viewing her.