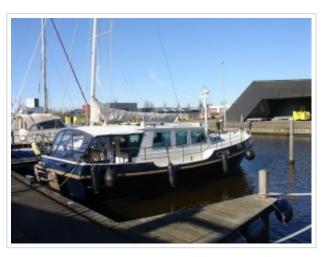

The most beautiful Kuster A-38 on the internet! Kuster A-38 from 2002 with 2 cabins and 4 berths. The Kuster A-38 is the most popular model of the Kuster serie that has a B certification. The yacht has a inside-/outside steering, bow-/stern thruster, sun panels, cockpit cover, folding bathing platform with bathing ladder and Webasto heating. The navigation set includes a Raymarine plotter, autopilot, speed / depth sounder, compass and VHF. This Kuster A-38 is ready to go and is located else where so please call us for viewing her.