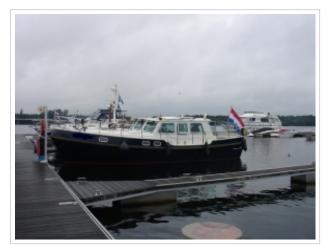

## **KUSTER A-38**

| Größe     | 11,70 x 4,04 x 1,10 meter |
|-----------|---------------------------|
| Jahr      | 2002                      |
| Material  | Stahl                     |
| Motor(en) | Vetus Deutz DT43 128 ps   |
| Preis     | Verkauft                  |

The most beautiful Kuster A-38 on the internet! Kuster A-38 from 2002 with 2 cabins and 4 berths. The Kuster A-38 is the most popular model of the Kuster serie that has a B certification. The yacht has a inside-/outside steering, bow-/stern thruster, sun panels, cockpit cover, folding bathing platform with bathing ladder and Webasto heating. The navigation set includes a Raymarine plotter, autopilot, speed / depth sounder, compass and VHF. This Kuster A-38 is ready to go and is located else where so please call us for viewing her.