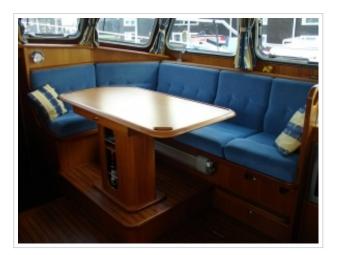

The most beautiful Kuster A-38 on the internet! Kuster A-38 from 2002 with 2 cabins and 4 berths. The Kuster A-38 is the most popular model of the Kuster serie that has a B certification. The yacht has a inside-/outside steering, bow-/stern thruster, sun panels, cockpit cover, folding bathing platform with bathing ladder and Webasto heating. The navigation set includes a Raymarine plotter, autopilot, speed / depth sounder, compass and VHF. This Kuster A-38 is ready to go and is located else where so please call us for viewing her.