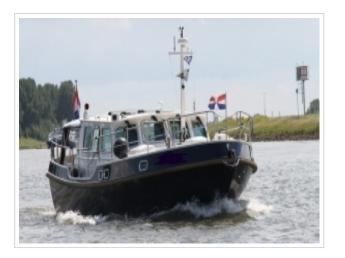

## **KUSTER A-38**

| Größe     | 11,70 x 4,04 x 1,10 meter |
|-----------|---------------------------|
| Jahr      | 2002                      |
| Material  | Stahl                     |
| Motor(en) | Vetus Deutz DT43 128 ps   |
| Preis     | Verkauft                  |

The most beautiful Kuster A-38 on the internet! Kuster A-38 from 2002 with 2 cabins and 4 berths. The Kuster A-38 is the most popular model of the Kuster serie that has a B certification. The yacht has a inside-/outside steering, bow-/stern thruster, sun panels, cockpit cover, folding bathing platform with bathing ladder and Webasto heating. The navigation set includes a Raymarine plotter, autopilot, speed / depth sounder, compass and VHF. This Kuster A-38 is ready to go and is located else where so please call us for viewing her.