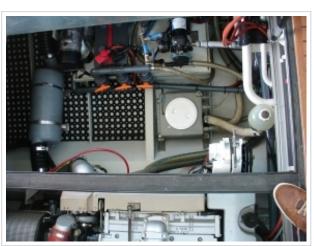

The most beautiful Kuster A-38 on the internet! Kuster A-38 from 2002 with 2 cabins and 4 berths. The Kuster A-38 is the most popular model of the Kuster serie that has a B certification. The yacht has a inside-/outside steering, bow-/stern thruster, sun panels, cockpit cover, folding bathing platform with bathing ladder and Webasto heating. The navigation set includes a Raymarine plotter, autopilot, speed / depth sounder, compass and VHF. This Kuster A-38 is ready to go and is located else where so please call us for viewing her.