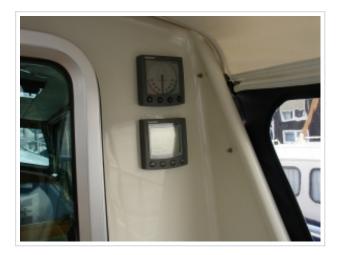

The most beautiful Kuster A-38 on the internet! Kuster A-38 from 2002 with 2 cabins and 4 berths. The Kuster A-38 is the most popular model of the Kuster serie that has a B certification. The yacht has a inside-/outside steering, bow-/stern thruster, sun panels, cockpit cover, folding bathing platform with bathing ladder and Webasto heating. The navigation set includes a Raymarine plotter, autopilot, speed / depth sounder, compass and VHF. This Kuster A-38 is ready to go and is located else where so please call us for viewing her.