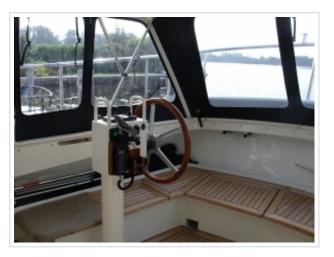

The most beautiful Kuster A-38 on the internet! Kuster A-38 from 2002 with 2 cabins and 4 berths. The Kuster A-38 is the most popular model of the Kuster serie that has a B certification. The yacht has a inside-/outside steering, bow-/stern thruster, sun panels, cockpit cover, folding bathing platform with bathing ladder and Webasto heating. The navigation set includes a Raymarine plotter, autopilot, speed / depth sounder, compass and VHF. This Kuster A-38 is ready to go and is located else where so please call us for viewing her.