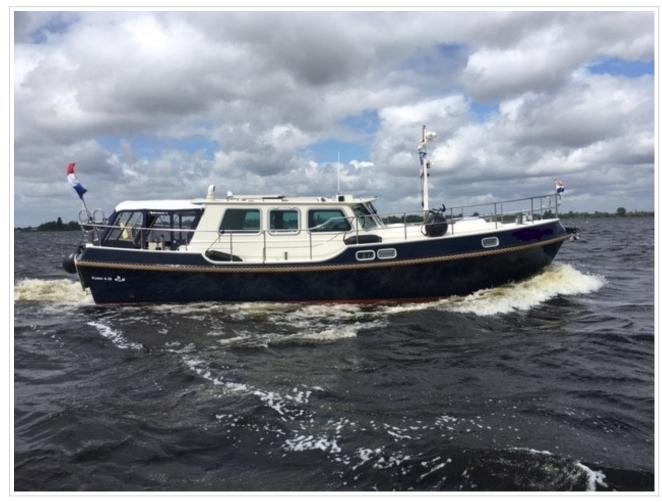

## **KUSTER A-38**

| Größe     | 11,70 x 4,04 x 1,10 meter |
|-----------|---------------------------|
| Jahr      | 2002                      |
| Material  | Stahl                     |
| Motor(en) | Vetus Deutz DT43 128 ps   |
| Preis     | Verkauft                  |

The most beautiful Kuster A-38 on the internet! Kuster A-38 from 2002 with 2 cabins and 4 berths. The Kuster A-38 is the most popular model of the Kuster serie that has a B certification. The yacht has a inside-/outside steering, bow-/stern thruster, sun panels, cockpit cover, folding bathing platform with bathing ladder and Webasto heating. The navigation set includes a Raymarine plotter, autopilot, speed / depth sounder, compass and VHF. This Kuster A-38 is ready to go and is located else where so please call us for viewing her.