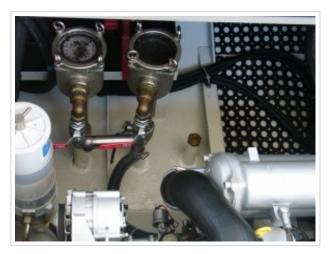

The most beautiful Kuster A-38 on the internet! Kuster A-38 from 2002 with 2 cabins and 4 berths. The Kuster A-38 is the most popular model of the Kuster serie that has a B certification. The yacht has a inside-/outside steering, bow-/stern thruster, sun panels, cockpit cover, folding bathing platform with bathing ladder and Webasto heating. The navigation set includes a Raymarine plotter, autopilot, speed / depth sounder, compass and VHF. This Kuster A-38 is ready to go and is located else where so please call us for viewing her.