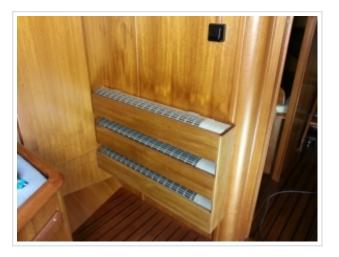

The most beautiful Kuster A-38 on the internet! Kuster A-38 from 2002 with 2 cabins and 4 berths. The Kuster A-38 is the most popular model of the Kuster serie that has a B certification. The yacht has a inside-/outside steering, bow-/stern thruster, sun panels, cockpit cover, folding bathing platform with bathing ladder and Webasto heating. The navigation set includes a Raymarine plotter, autopilot, speed / depth sounder, compass and VHF. This Kuster A-38 is ready to go and is located else where so please call us for viewing her.